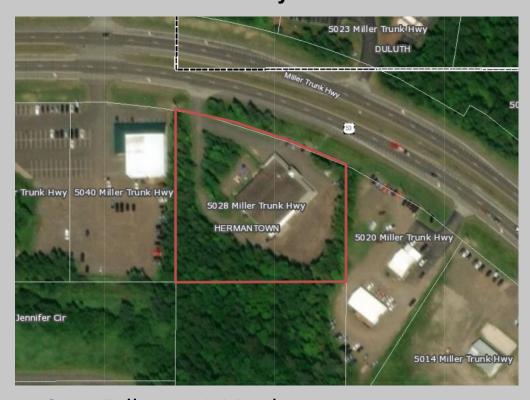

#### 5028 Miller Trunk Hwy • Offered at \$699,999

Built in 1974
Lot Size 2.35 Acres
12,000 Square Feet
395-0010-02975
Zoned C—General Commercial
Traffic Counts of over 19,000 CPD
10.5' Ceiling Height to bottom of beams
Not currently taxed