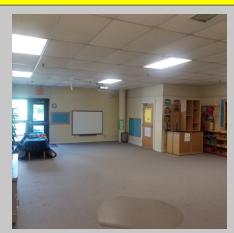

# Excellent Brick and Structural Steel building!

Currently being used as a daycare center this building would be excellent for many uses. Built out with offices and conference room in front, large center "rec area" and classrooms around the perimeter (with exterior doors), additional offices and storage in the back of the building. ADA compliant restrooms (4 on site). Hard wired fire alarm and emergency lights, fully sprinkled. Some exterior work need, paint, roof, but underlying structure is concrete block and steel beams. Ample parking (gravel lot) with driveway around the building (makes for easy in/out traffic.