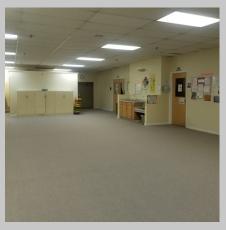

# Excellent Brick and Structural Steel building!

Currently being used as a daycare center this building would be excellent for many uses. Built out with offices and conference room in front, large center "rec area" and classrooms around the perimeter (with exterior doors), additional offices and storage in the back of the building. ADA compliant restrooms (4 on site). Hard wired fire alarm and emergency lights, fully sprinkled. Some exterior work need, paint, roof, but underlying structure is concrete block and steel beams. Ample parking (gravel lot) with driveway around the building (makes for easy in/out traffic.