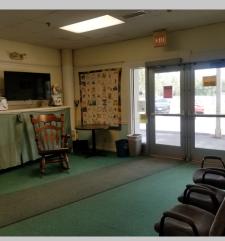

# Excellent Brick and Structural Steel building!

Currently being used as a daycare center this building would be excellent for many uses. Built out with offices and conference room in front, large center "rec area" and classrooms around the perimeter (with exterior doors), additional offices and storage in the back of the building. ADA compliant restrooms (4 on site). Hard wired fire alarm and emergency lights, fully sprinkled. Some exterior work need, paint, roof, but underlying structure is concrete block and steel beams. Ample parking (gravel lot) with driveway around the building (makes for easy in/out traffic.