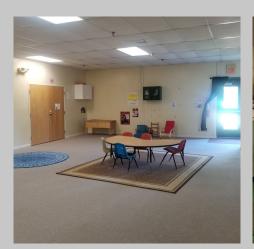

# Excellent Brick and Structural Steel building!

Currently being used as a daycare center this building would be excellent for many uses. Built out with offices and conference room in front, large center "rec area" and classrooms around the perimeter (with exterior doors), additional offices and storage in the back of the building. ADA compliant restrooms (4 on site). Hard wired fire alarm and emergency lights, fully sprinkled. Some exterior work need, paint, roof, but underlying structure is concrete block and steel beams. Ample parking (gravel lot) with driveway around the building (makes for easy in/out traffic.