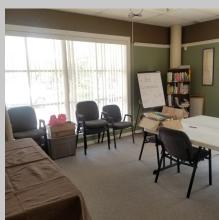

# Excellent Brick and Structural Steel building!

Currently being used as a daycare center this building would be excellent for many uses. Built out with offices and conference room in front, large center "rec area" and classrooms around the perimeter (with exterior doors), additional offices and storage in the back of the building. ADA compliant restrooms (4 on site). Hard wired fire alarm and emergency lights, fully sprinkled. Some exterior work need, paint, roof, but underlying structure is concrete block and steel beams. Ample parking (gravel lot) with driveway around the building (makes for easy in/out traffic.