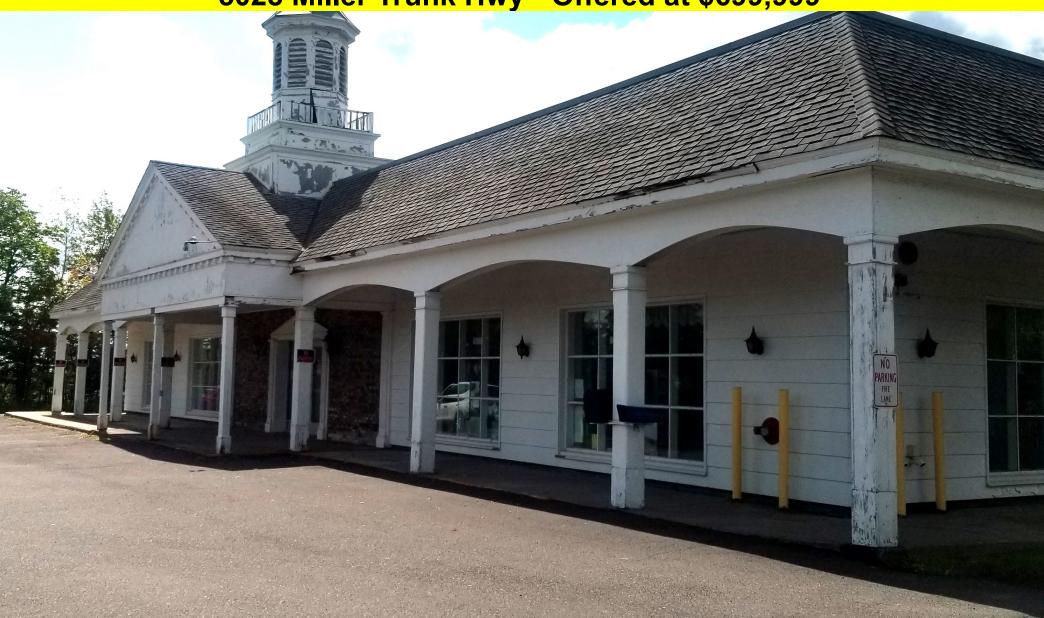

# Excellent Brick and Structural Steel building!

Currently being used as a daycare center this building would be excellent for many uses. Built out with offices and conference room in front, large center "rec area" and classrooms around the perimeter (with exterior doors), additional offices and storage in the back of the building. ADA compliant restrooms (4 on site). Hard wired fire alarm and emergency lights, fully sprinkled. Some exterior work need, paint, roof, but underlying structure is concrete block and steel beams. Ample parking (gravel lot) with driveway around the building (makes for easy in/out traffic.

#### 5028 Miller Trunk Hwy • Offered at \$699,999

Built in 1974
Lot Size 2.35 Acres
12,000 Square Feet
395-0010-02975
Zoned C—General Commercial
Traffic Counts of over 19,000 CPD
10.5' Ceiling Height to bottom of beams
Not currently taxed