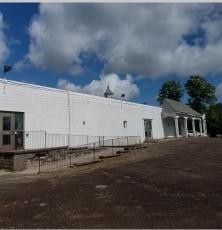

# Excellent Brick and Structural Steel building!

Currently being used as a daycare center this building would be excellent for many uses. Built out with offices and conference room in front, large center "rec area" and classrooms around the perimeter (with exterior doors), additional offices and storage in the back of the building. ADA compliant restrooms (4 on site). Hard wired fire alarm and emergency lights, fully sprinkled. Some exterior work need, paint, roof, but underlying structure is concrete block and steel beams. Ample parking (gravel lot) with driveway around the building (makes for easy in/out traffic.