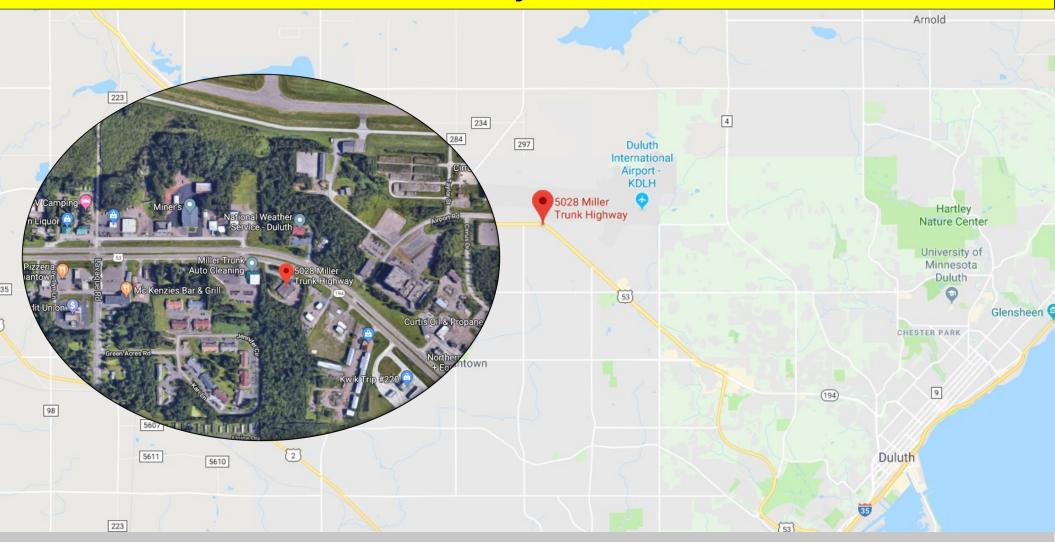

#### 5028 Miller Trunk Hwy • Offered at \$699,999

Built in 1974
Lot Size 2.35 Acres
12,000 Square Feet
395-0010-02975
Zoned C—General Commercial
Traffic Counts of over 19,000 CPD
10.5' Ceiling Height to bottom of beams
Not currently taxed