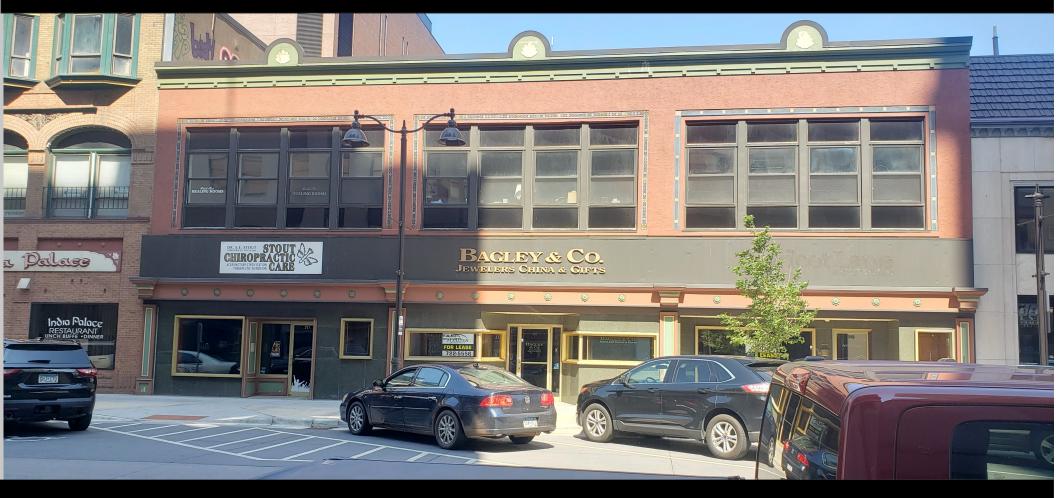

### **Downtown Duluth Multi-Tenant Building. Boasting prime Superior Street frontage along with skywalk access!**

#### 313-317 W Superior St

Offered at \$599,000

- . 19,100 SF
- . 2-Stories
- · Year Built 1887-1909
  - . 010-0920-00470
  - . 010-0920-00460
  - . 010-0920-00450
- Skywalk Connected
- . 2021 Taxes \$14,502