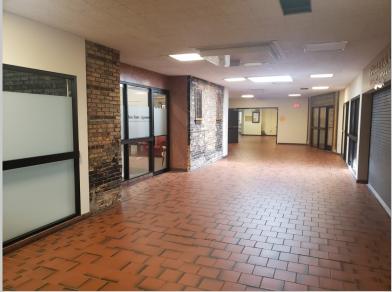

#### 313-317 W Superior St

Offered at \$599,000

- . 19,100 SF
- . 2-Stories
- · Year Built 1887-1909
  - . 010-0920-00470
  - . 010-0920-00460
  - . 010-0920-00450
- Skywalk Connected
- . 2021 Taxes \$14,502