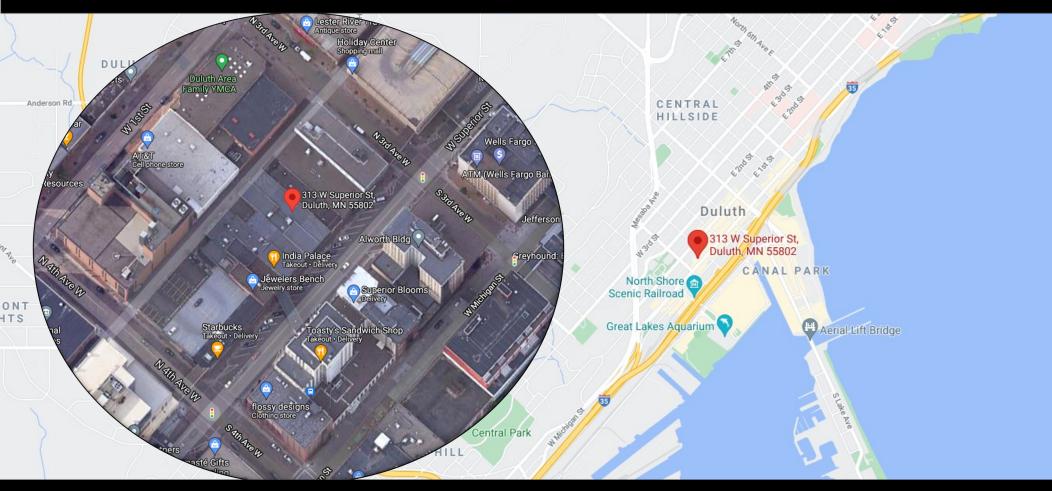

## 313-317 W Superior St

Offered at \$599,000

#### 313-317 W Superior St

Offered at \$599,000

#### 313-317 W Superior St

Offered at \$599,000

- . 19,100 SF
- . 2-Stories
- · Year Built 1887-1909
  - . 010-0920-00470
  - . 010-0920-00460
  - . 010-0920-00450
- Skywalk Connected
- . 2021 Taxes \$14,502