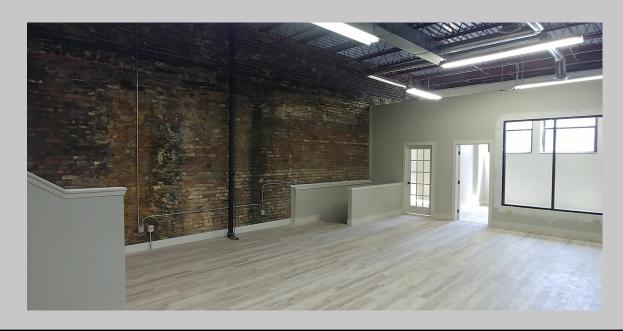

#### 313-317 W Superior St

Offered at \$599,000

- . 19,100 SF
- . 2-Stories
- · Year Built 1887-1909
  - . 010-0920-00470
  - . 010-0920-00460
  - . 010-0920-00450
- Skywalk Connected
- . 2021 Taxes \$14,502