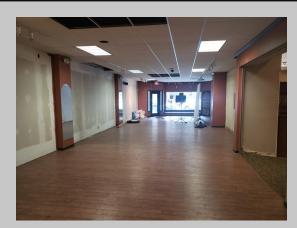

#### 313-317 W Superior St

Offered at \$599,000

- . 19,100 SF
- . 2-Stories
- · Year Built 1887-1909
  - . 010-0920-00470
  - . 010-0920-00460
  - . 010-0920-00450
- Skywalk Connected
- . 2021 Taxes \$14,502