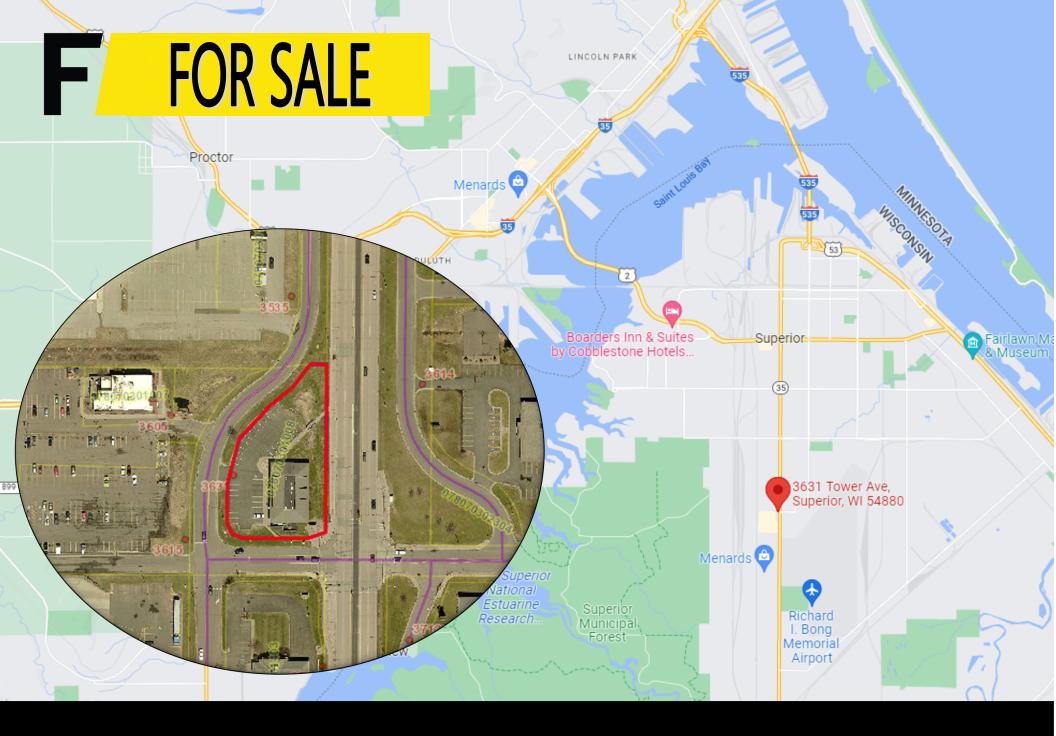

## FOR SALE

Super Prime location in Superior, WI.

This beautiful building is in excellent condition and would work well for many uses, office, retail, etc. Ample Parking, High Visibility, Excellent traffic counts.

## High Visibility! Beautiful, Quality Building!

3631 Tower Ave • Superior, WI Offered at \$899,000

- Zoning—C-2 Highway Commercial
- Traffic counts of 16,000
- 6,241 SF Building
- 34,848 SF Lot (0.8 Acre)
- Built in 1996
- 2022 Taxes \$17,024.07