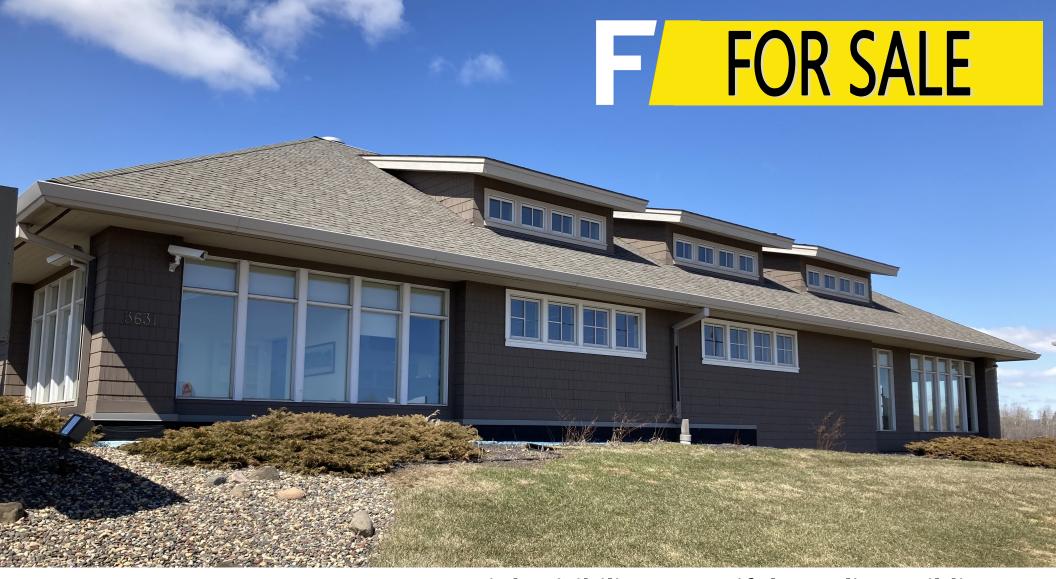

High Visibility! Beautiful, Quality Building!

3631 Tower Ave - Superior, WI Offered at \$899,000

Greg Follmer • Broker MN WI • 218.310.0013 • GregFollmer@gmail.com

230 East Superior Street • Duluth, Minnesota 55802 • Licensed in Minnesota and Wisconsin

## FOR SALE

Super Prime location in Superior, WI.

This beautiful building is in excellent condition and would work well for many uses, office, retail, etc. Ample Parking, High Visibility, Excellent traffic counts.

## High Visibility! Beautiful, Quality Building!

3631 Tower Ave • Superior, WI Offered at \$899,000

- Zoning—C-2 Highway Commercial
- Traffic counts of 16,000
- 6,241 SF Building
- 34,848 SF Lot (0.8 Acre)
- Built in 1996
- 2022 Taxes \$17,024.07