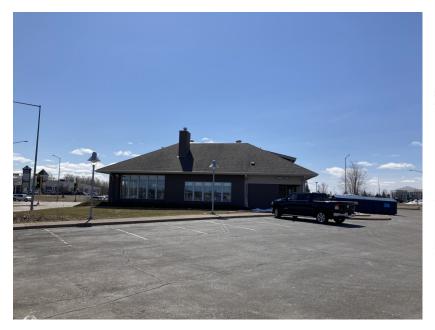

High Visibility! Beautiful, Quality Building!

3631 Tower Ave - Superior, WI Offered at \$899,000

Greg Follmer • Broker MN WI • 218.310.0013 • GregFollmer@gmail.com

230 East Superior Street • Duluth, Minnesota 55802 • Licensed in Minnesota and Wisconsin

## FOR SALE

Super Prime location in Superior, WI.

This beautiful building is in excellent condition and would work well for many uses, office, retail, etc. Ample Parking, High Visibility, Excellent traffic counts.

## High Visibility! Beautiful, Quality Building!

3631 Tower Ave • Superior, WI Offered at \$899,000

- Zoning—C-2 Highway Commercial
- Traffic counts of 16,000
- 6,241 SF Building
- 34,848 SF Lot (0.8 Acre)
- Built in 1996
- 2022 Taxes \$17,024.07