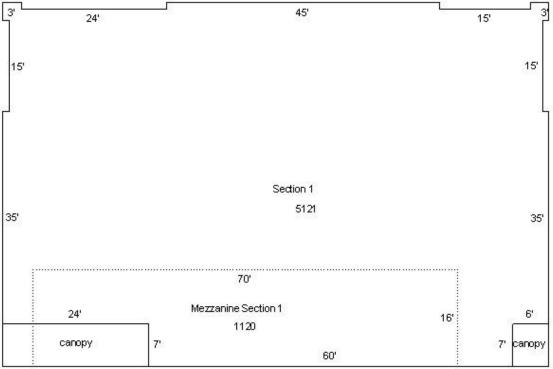

## High Visibility! Beautiful, Quality Building!

3631 Tower Ave • Superior, WI Offered at \$899,000

- Zoning—C-2 Highway Commercial
- Traffic counts of 16,000
- 6,241 SF Building
- 34,848 SF Lot (0.8 Acre)
- Built in 1996
- 2022 Taxes \$17,024.07