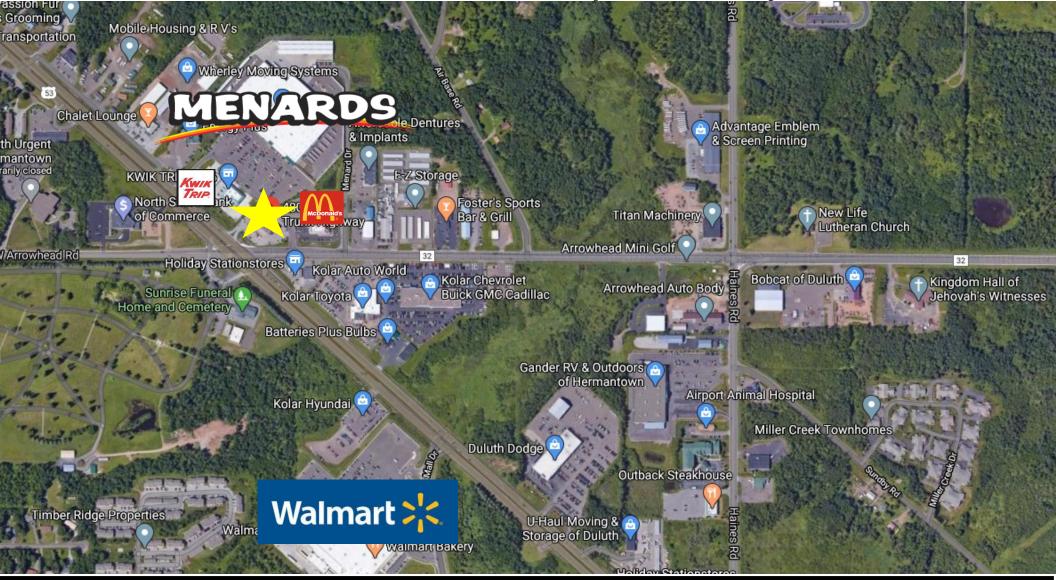

## **RETAIL OPPORTUNITY!**

Sitting on the corner of Arrowhead and Miller Trunk this new development boasts excellent traffic counts.

2,000 SF \$30 NNN Rate

4803 Miller Trunk • Duluth, MN

FOR LEASE "Corner 53"