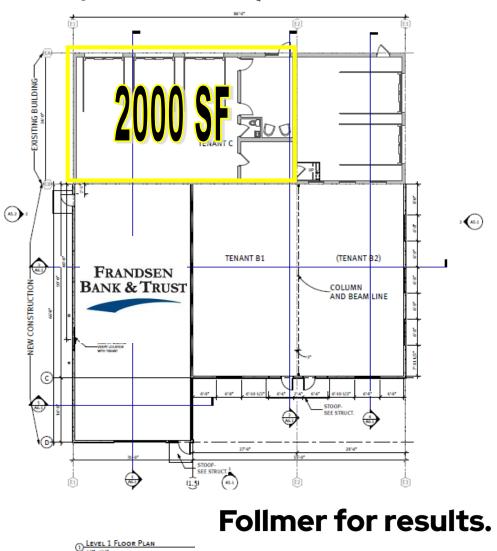

## **RETAIL OPPORTUNITY!**

Sitting on the corner of Arrowhead and Miller Trunk this new development boasts excellent traffic counts.

2,000 SF \$30 NNN Rate

4803 Miller Trunk • Duluth, MN

FOR LEASE "Corner 53"