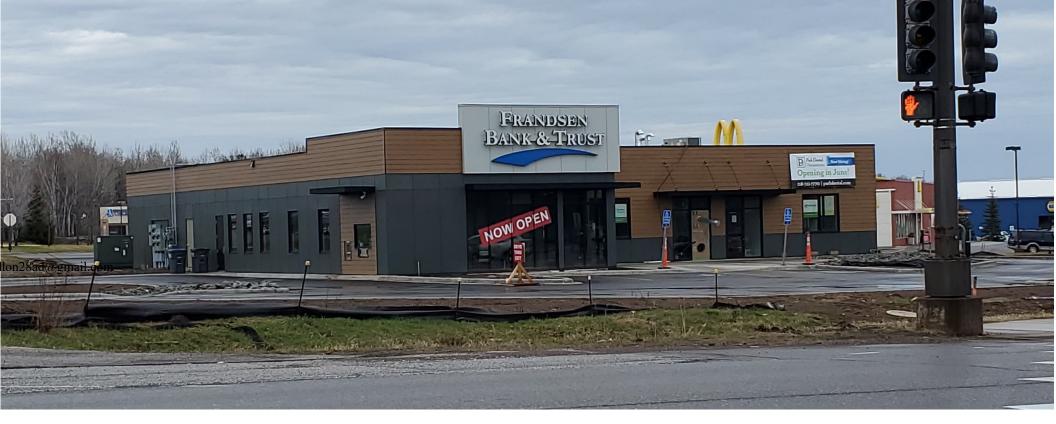

## **RETAIL OPPORTUNITY!**

Sitting on the corner of Arrowhead and Miller Trunk this new development boasts excellent traffic counts.

2,000 SF \$30 NNN Rate

4803 Miller Trunk • Duluth, MN

FOR LEASE "Corner 53"

## 4803 Miller Trunk • Duluth, MN

FOR LEASE "Corner 53"