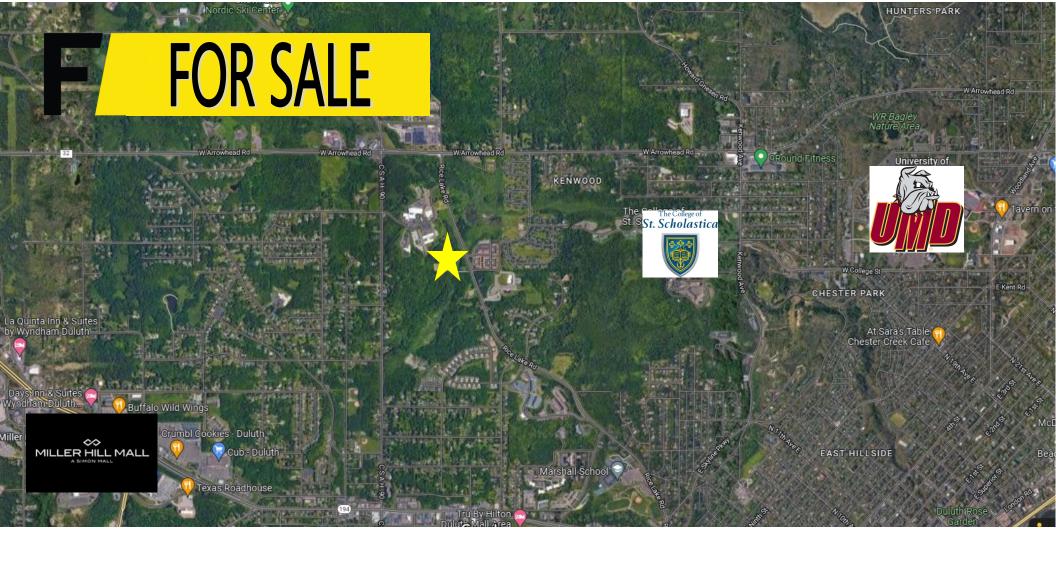

## **FOR SALE**

Prime Site on Rice Lake Rd with easy access to all areas of Duluth. Gorgeous land and perfectly located for major medical, educational, governmental or other institutional uses or developmetns. Site sits high off Rice Lake Rd and has great zoning opportunities.