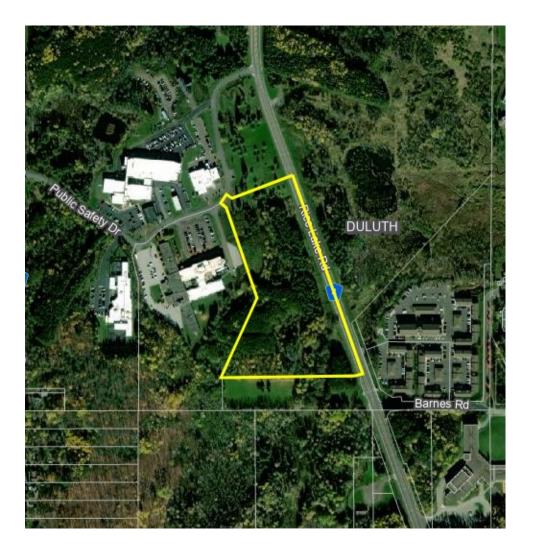

## **FOR SALE**

Prime Site on Rice Lake Rd with easy access to all areas of Duluth. Gorgeous land and perfectly located for major medical, educational, governmental or other institutional uses or developmetns. Site sits high off Rice Lake Rd and has great zoning opportunities.

- #010-2710-03948
  - Zoned MU-I
  - 12.53 Acres