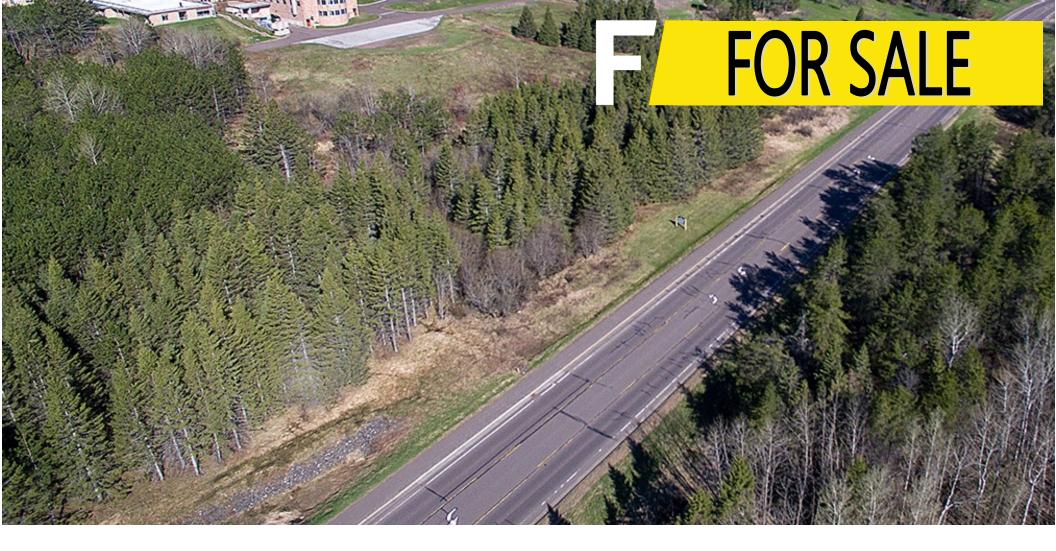

## **FOR SALE**

Prime Site on Rice Lake Rd with easy access to all areas of Duluth. Gorgeous land and perfectly located for major medical, educational, governmental or other institutional uses or developmetns. Site sits high off Rice Lake Rd and has great zoning opportunities.

- #010-2710-03948
  - Zoned MU-I
  - 12.53 Acres