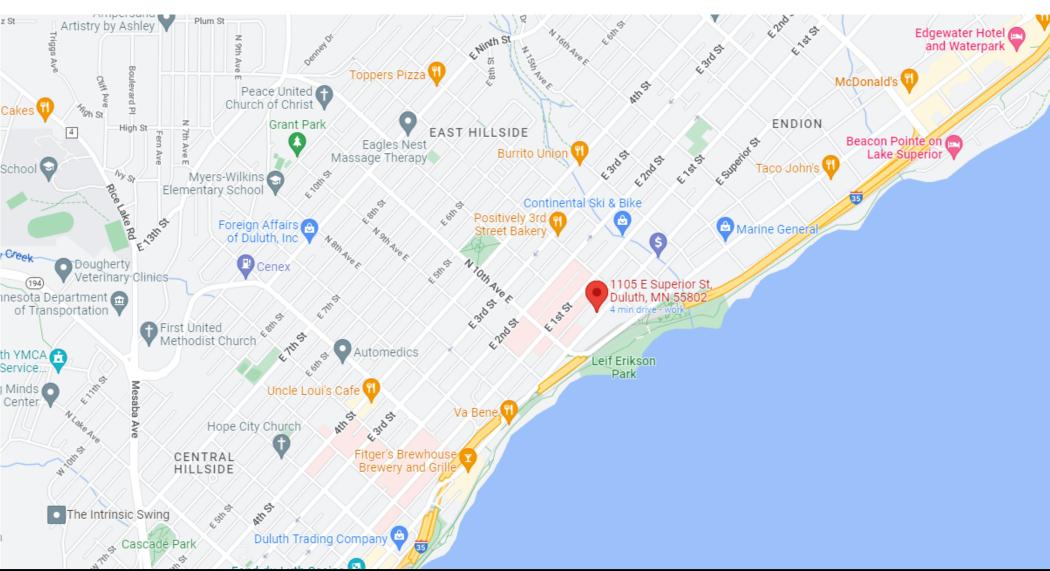

## 1105 E Superior St • Duluth, MN 7,224 SF Office Building Available Prime East End/Medical District Location

- 3,612 SF/Floor
- On-site Parking
- Zoned MU-I
- 7,224 SF total

Two Story Office building in prime East End/Medical District location. Ample on site parking, on bus line, and just blocks from the new Essential Vision Northland and St. Luke's Hospital System.