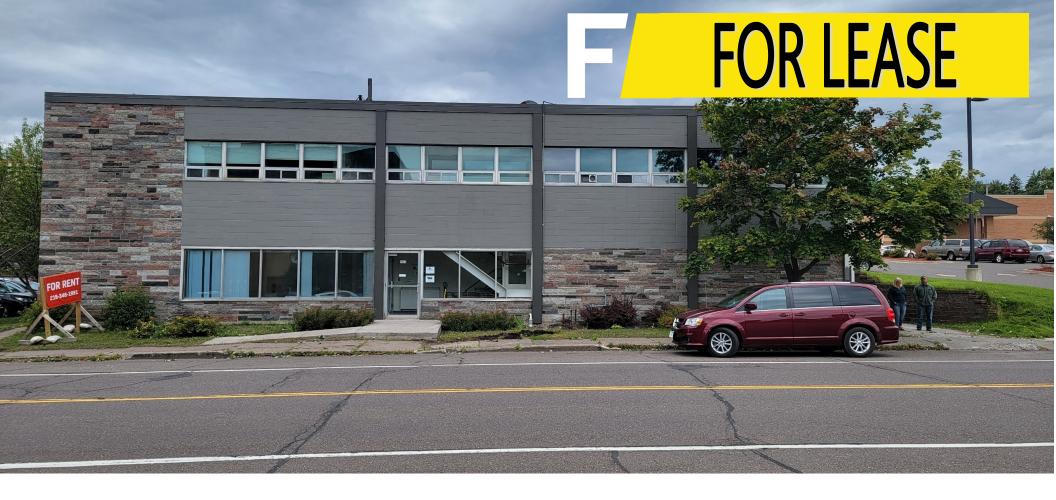

## 1105 E Superior St • Duluth, MN 7,224 SF Office Building Available Prime East End/Medical District Location

- 3,612 SF/Floor
- On-site Parking
- Zoned MU-I
- 7,224 SF total

Two Story Office building in prime East End/Medical District location. Ample on site parking, on bus line, and just blocks from the new Essential Vision Northland and St. Luke's Hospital System.