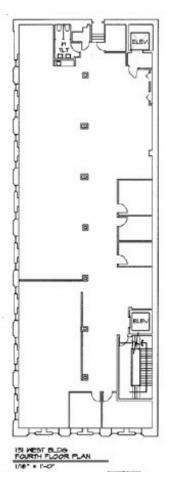

- New Elevator
- Updated Mechanicals
- 1/2 Block to downtown Skywalk System
- Reasonable Rents
- Some on-site parking available
- Spaces from 3,000-24,000

Downtown Office Building 125-131 W 1st Street \$6.50 NNN