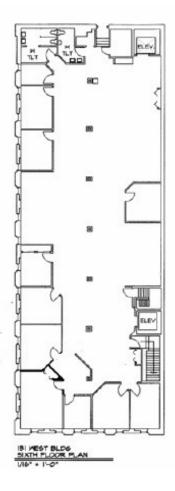

- New Elevator
- Updated Mechanicals
- 1/2 Block to downtown Skywalk System
- Reasonable Rents
- Some on-site parking available
- Spaces from 3,000-24,000

Downtown Office Building 125-131 W 1st Street \$6.50 NNN