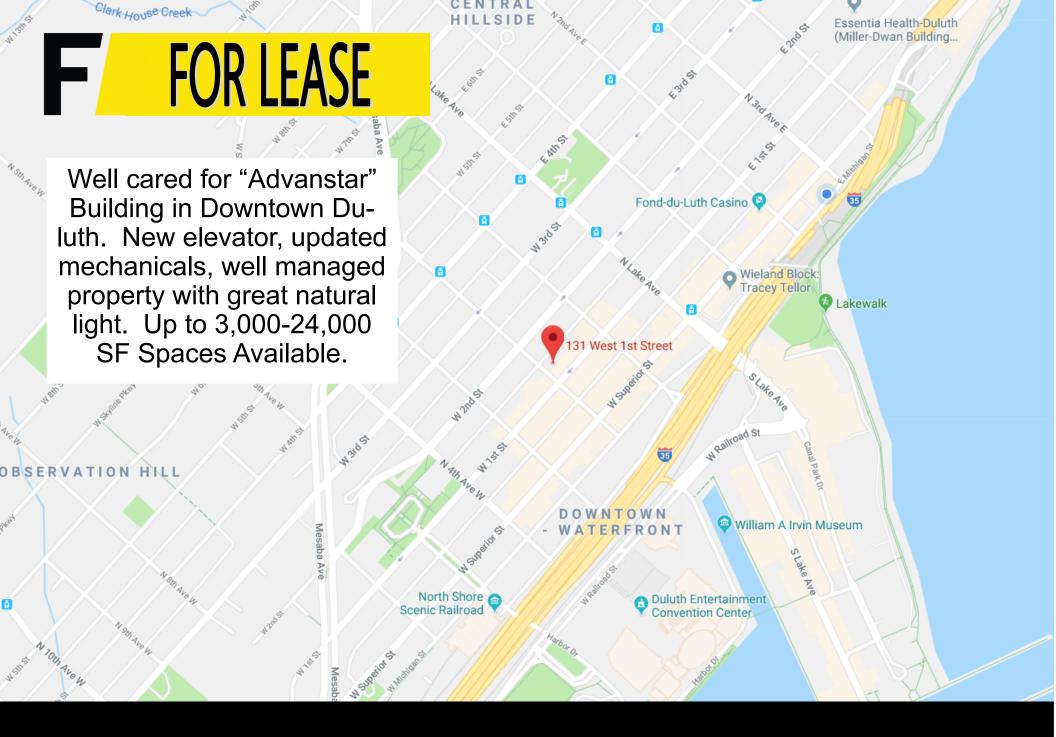

Downtown Office Building
125-131 W 1st Street • Duluth, MN
\$6.50 NNN

Greg Follmer • Broker MN WI • 218.310.0013 • GregFollmer@gmail.com

230 East Superior Street • Duluth, Minnesota 55802 • Licensed in Minnesota and Wisconsin

- New Elevator
- Updated Mechanicals
- 1/2 Block to downtown Skywalk System
- Reasonable Rents
- Some on-site parking available
- Spaces from 3,000-24,000

Downtown Office Building 125-131 W 1st Street \$6.50 NNN