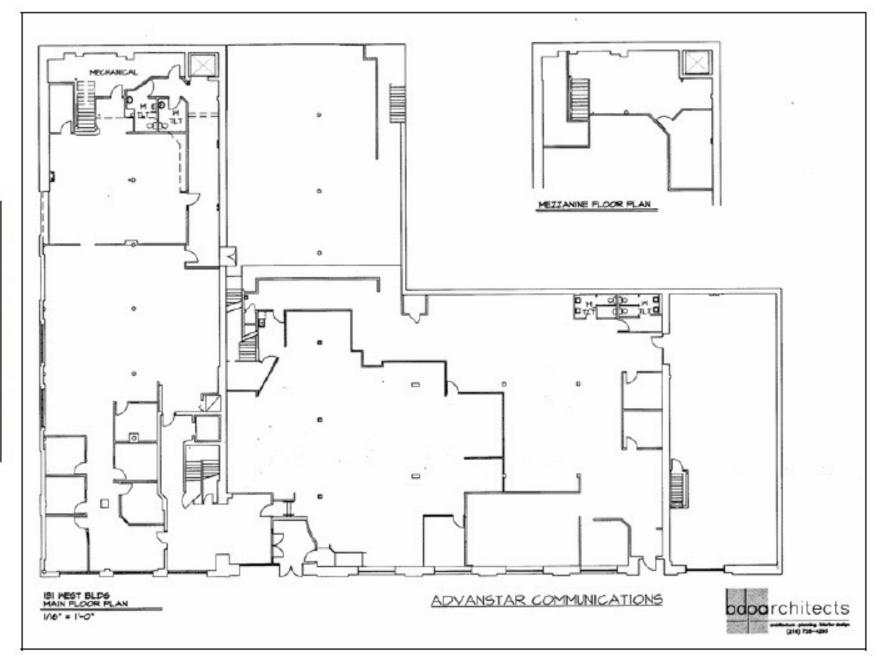

- New Elevator
- Updated Mechanicals
- 1/2 Block to downtown Skywalk System
- Reasonable Rents
- Some on-site parking available
- Spaces from 3,000-24,000

Downtown Office Building 125-131 W 1st Street \$6.50 NNN