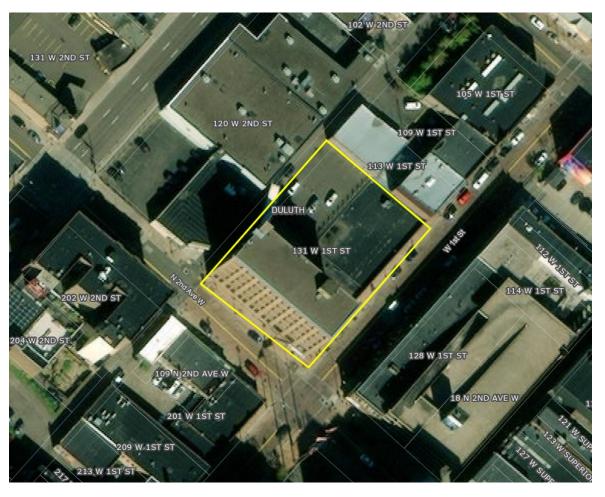

Downtown Office Building
125-131 W 1st Street • Duluth, MN
\$6.50 NNN

Greg Follmer • Broker MN WI • 218.310.0013 • GregFollmer@gmail.com

230 East Superior Street • Duluth, Minnesota 55802 • Licensed in Minnesota and Wisconsin