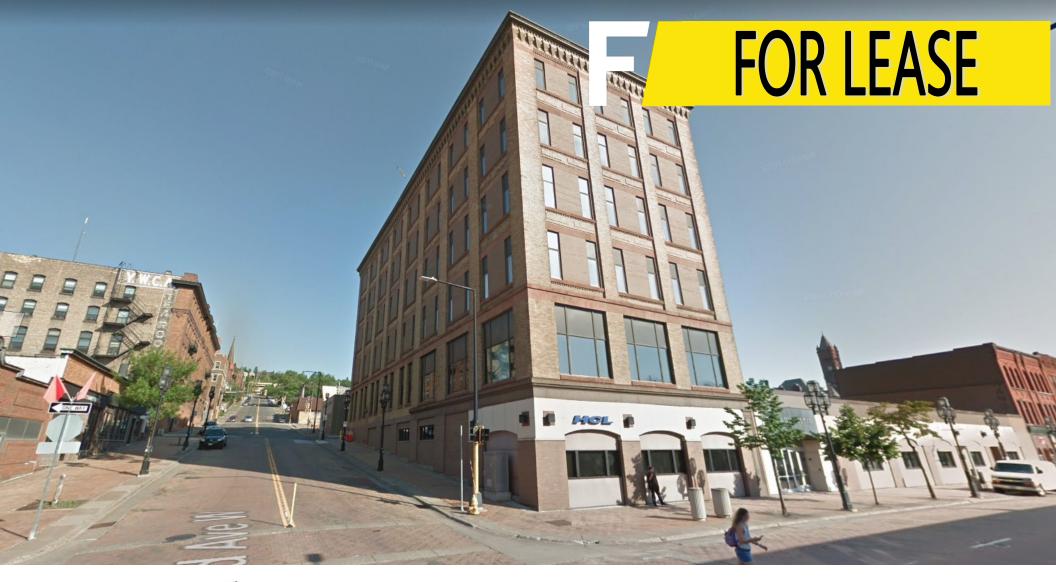

Downtown Office Building
125-131 W 1st Street • Duluth, MN
\$6.50 NNN

Greg Follmer • Broker MN WI • 218.310.0013 • GregFollmer@gmail.com

230 East Superior Street • Duluth, Minnesota 55802 • Licensed in Minnesota and Wisconsin

- New Elevator
- Updated Mechanicals
- 1/2 Block to downtown Skywalk System
- Reasonable Rents
- Some on-site parking available
- Spaces from 3,000-24,000

Downtown Office Building 125-131 W 1st Street \$6.50 NNN