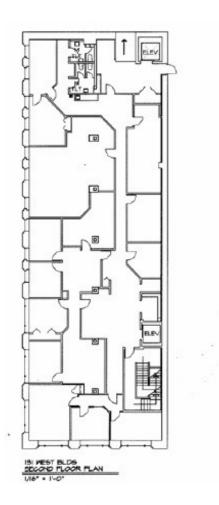

- New Elevator
- Updated Mechanicals
- 1/2 Block to downtown Skywalk System
- Reasonable Rents
- Some on-site parking available
- Spaces from 3,000-24,000

Downtown Office Building 125-131 W 1st Street \$6.50 NNN