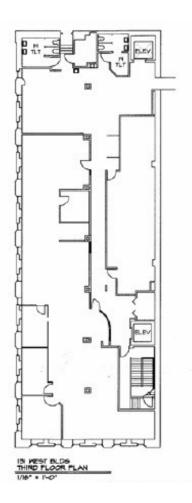

- New Elevator
- Updated Mechanicals
- 1/2 Block to downtown Skywalk System
- Reasonable Rents
- Some on-site parking available
- Spaces from 3,000-24,000

Downtown Office Building 125-131 W 1st Street \$6.50 NNN