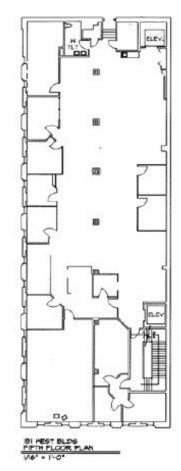

- New Elevator
- Updated Mechanicals
- 1/2 Block to downtown Skywalk System
- Reasonable Rents
- Some on-site parking available
- Spaces from 3,000-24,000

Downtown Office Building 125-131 W 1st Street \$6.50 NNN