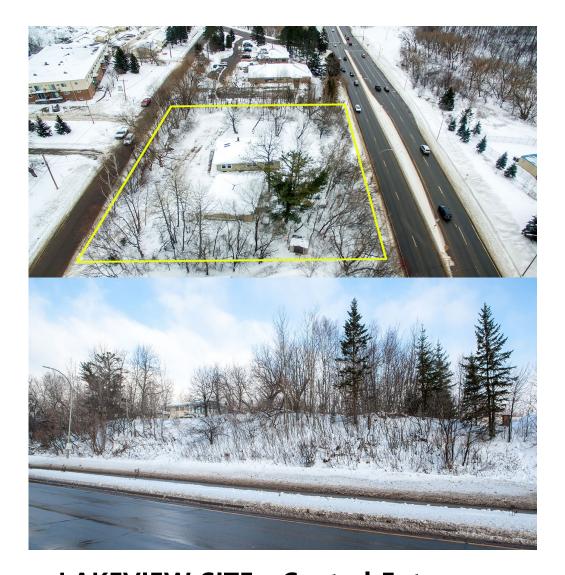

## FOR SALE

- 200x140 Lot
- Zoned MU-C
- #010-0550-00050
- #010-0550-00060
- #010-0550-00071
- 2022 Taxes \$3,366.00
- 3 BR/2 BA SF Home on property

LAKEVIEW SITE—Central Entrance
602 Upham Rd. • Duluth, MN
Offered at \$375,000

## FOR SALE

This site boasts huge visibility off of Central Entrance with easy access from Pecan or Basswood.

With the upcoming redevelopment of the former central campus this site offers great opportunity to serve the soon to be expanding area.

## **LAKEVIEW SITE—Central Entrance**

602 Upham Rd. • Duluth, MN Offered at \$375,000