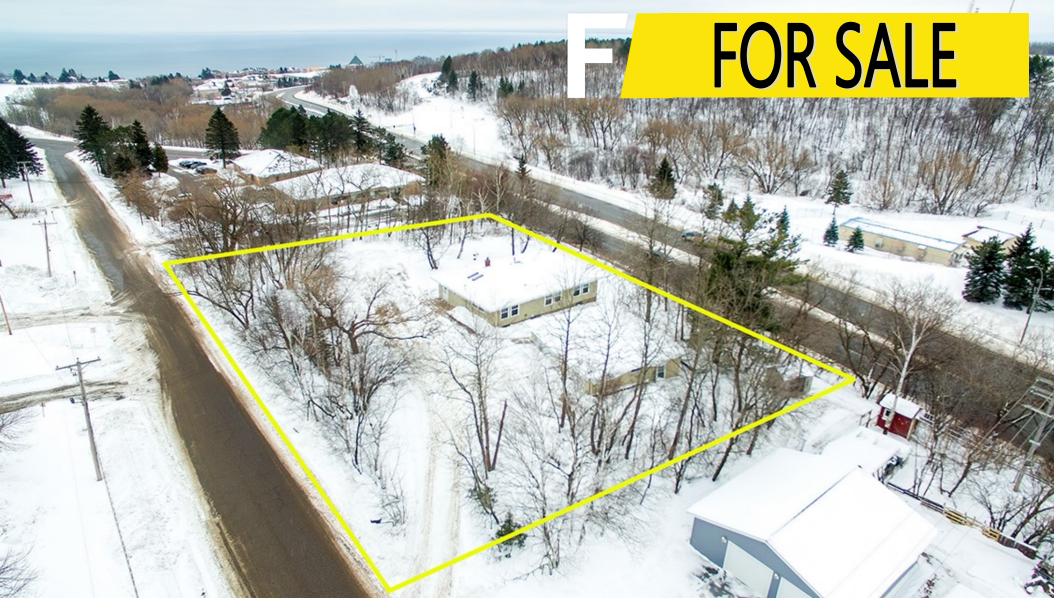

## FOR SALE

- 200x140 Lot
- Zoned MU-C
- #010-0550-00050
- #010-0550-00060
- #010-0550-00071
- 2022 Taxes \$3,366.00
- 3 BR/2 BA SF Home on property

LAKEVIEW SITE—Central Entrance
602 Upham Rd. • Duluth, MN
Offered at \$375,000

## FOR SALE

This site boasts huge visibility off of Central Entrance with easy access from Pecan or Basswood.

With the upcoming redevelopment of the former central campus this site offers great opportunity to serve the soon to be expanding area.