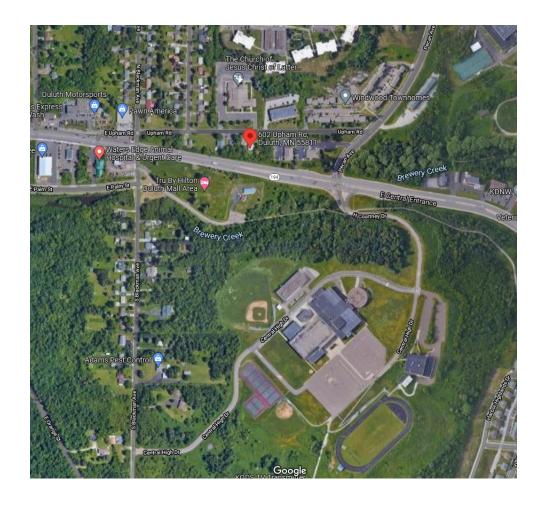

## FOR SALE

This site boasts huge visibility off of Central Entrance with easy access from Pecan or Basswood.

With the upcoming redevelopment of the former central campus this site offers great opportunity to serve the soon to be expanding area.