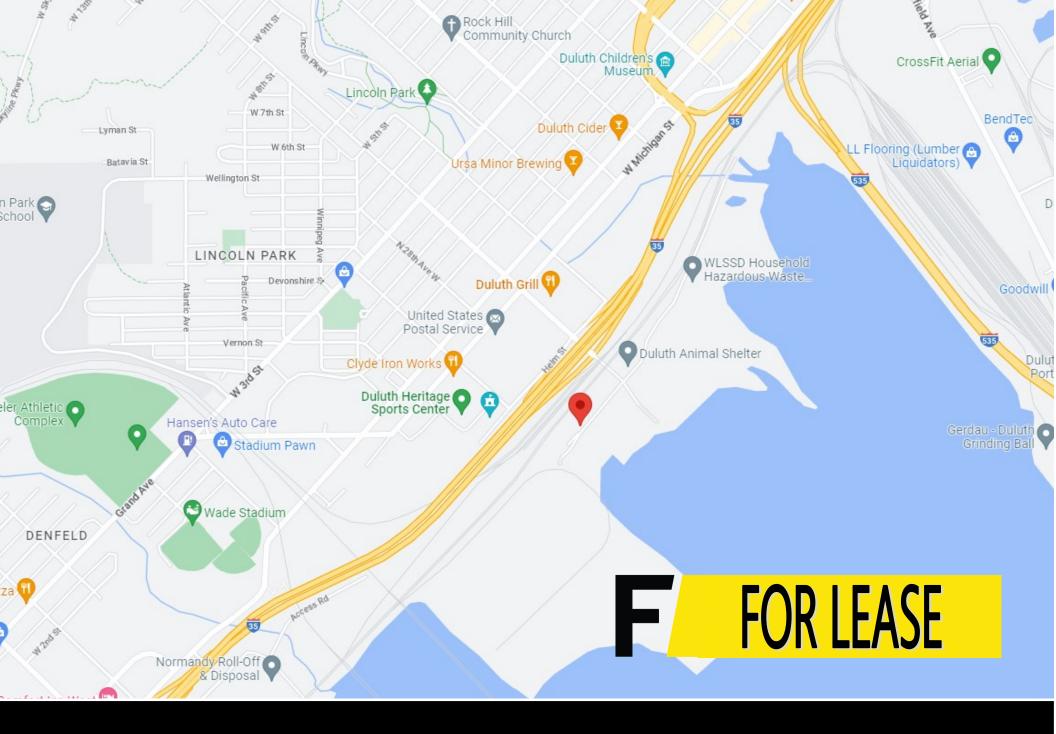

## Warehouse

3,000 SF Warehouse \$2,500 Month + Utilities 2701 Courtland Ave., Duluth, MN 55802

Greg Follmer • Broker MN WI • 218.310.0013 • GregFollmer@gmail.com

230 East Superior Street • Duluth, Minnesota 55802 • Licensed in Minnesota and Wisconsin

## Warehouse

3,000 SF Warehouse \$2,500/Month + Utilities 2701 Courtland Ave., Duluth, MN 55802

Greg Follmer • Broker MN WI • 218.310.0013 • GregFollmer@gmail.com

Greg Follmer • Broker MN WI • 218.310.0013 • GregFollmer@gmail.com