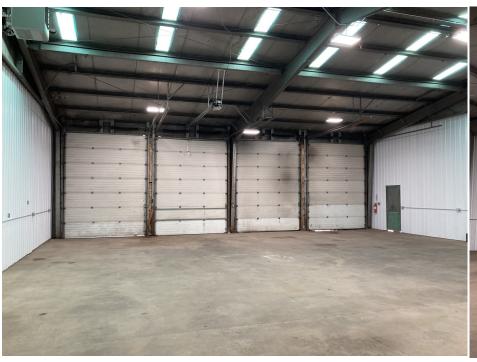

## FOR LEASE

3,000 SF Warehouse
4 Drive-in Doors
Heated
Wide open, clean warehouse