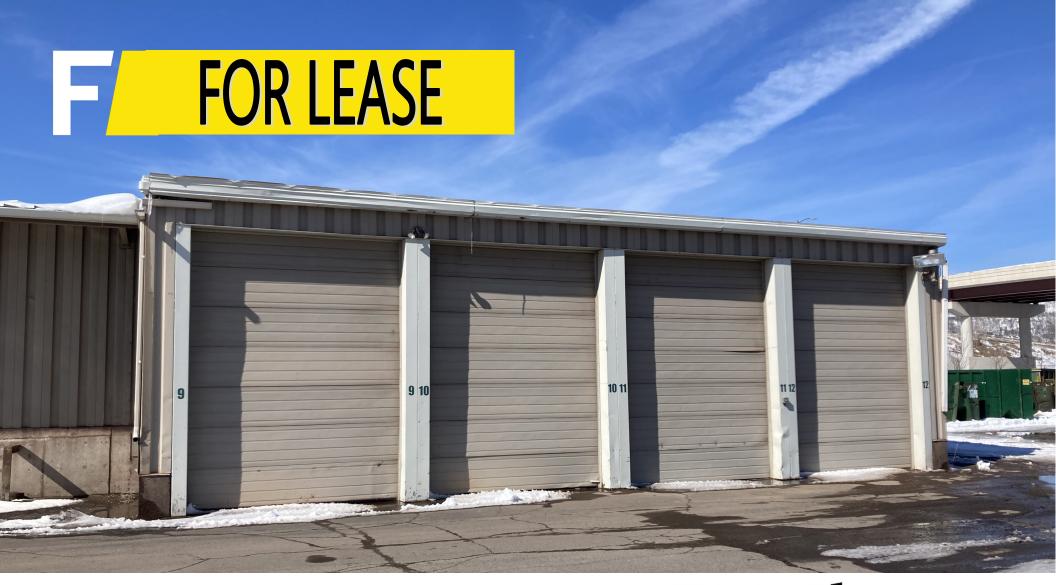

## FOR LEASE

3,000 SF Warehouse
4 Drive-in Doors
Heated
Wide open, clean warehouse