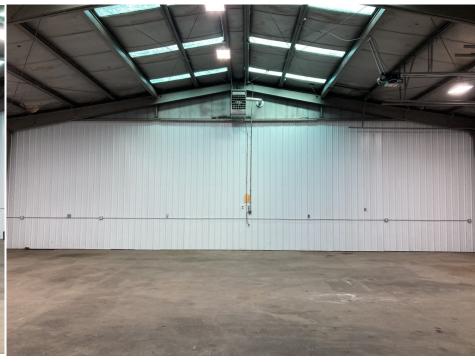

## FOR LEASE

3,000 SF Warehouse
4 Drive-in Doors
Heated
Wide open, clean warehouse