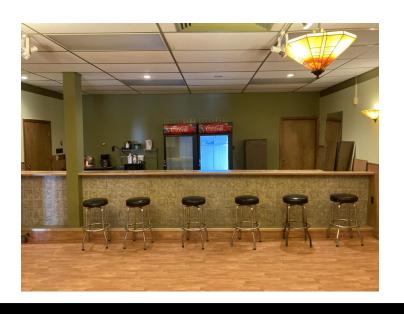

### **Mohaupt Block**

For Sale \$1,450,000

2022-24 W Superior Street • Duluth, MN

Sitting in the middle of the rapidly expanding Lincoln Park Arts & Crafts District you will find the Mohaupt Block which has been serving the area since 1913. Originally built as 5 & 10¢ Variety Store, the Mohaupt Block building is now a multi-tenant building with a mix of retail and office. Bring your business to work where you play and join this rapidly expanding Lincoln Park business community!