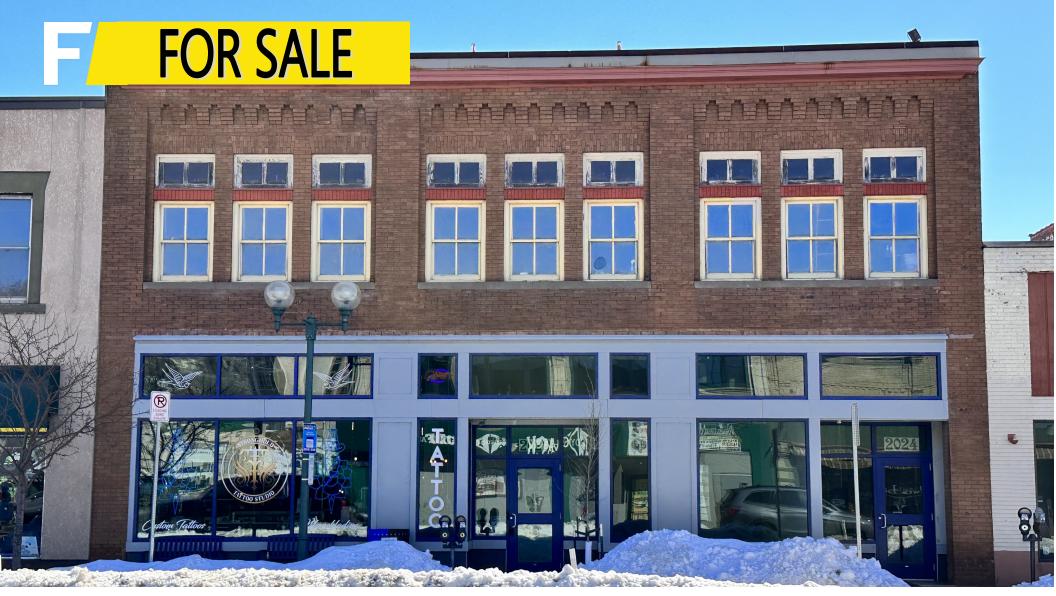

Mohaupt Block
For Sale \$1,450,000
2022-24 W Superior Street • Duluth, MN

Greg Follmer • Broker MN WI • 218.310.0013 • GregFollmer@gmail.com

230 East Superior Street • Duluth, Minnesota 55802 • Licensed in Minnesota and Wisconsin

### **Mohaupt Block**

For Sale \$1,450,000

2022-24 W Superior Street • Duluth, MN

Sitting in the middle of the rapidly expanding Lincoln Park Arts & Crafts District you will find the Mohaupt Block which has been serving the area since 1913. Originally built as 5 & 10¢ Variety Store, the Mohaupt Block building is now a multi-tenant building with a mix of retail and office. Bring your business to work where you play and join this rapidly expanding Lincoln Park business community!

# FOR SALE

2024 West Superior St