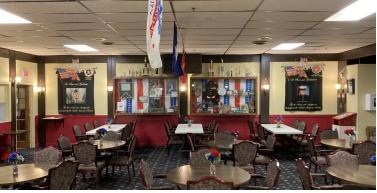

### **Mohaupt Block**

For Sale \$1,450,000

2022-24 W Superior Street • Duluth, MN

Sitting in the middle of the rapidly expanding Lincoln Park Arts & Crafts District you will find the Mohaupt Block which has been serving the area since 1913. Originally built as 5 & 10¢ Variety Store, the Mohaupt Block building is now a multi-tenant building with a mix of retail and office. Bring your business to work where you play and join this rapidly expanding Lincoln Park business community!