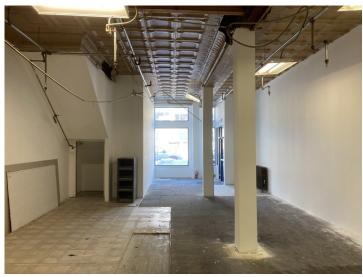

the rapidly expanding Lincoln Park Arts & Crafts District you will find the Mohaupt Block which has been serving the area since 1913. Originally built as 5 & 10¢ Variety Store, the Mohaupt Block building is now a multi-tenant building with a mix of retail and office. Bring your business to work where you play and join this rapidly expanding Lincoln Park business community!



## **Mohaupt Block**

For Sale \$1,450,000

2022-24 W Superior Street • Duluth, MN



# **First Floor**

Greg Follmer • Broker MN WI • 218.310.0013 • GregFollmer@gmail.com

# FOR SALE



2024 West Superior St



### **Mohaupt Block**

For Sale \$1,450,000

2022-24 W Superior Street • Duluth, MN

#### **Excellent Investment Opportunity!**

#010-1120-02710
2023 Taxes \$14,164.00
50x140 Lot
Built in 1913
14,000 SF







Greg Follmer • Broker MN WI • 218.310.0013 • GregFollmer@gmail.com

230 East Superior Street • Duluth, Minnesota 55802 • Licensed in Minnesota and Wisconsin



Greg Follmer • Broker MN WI • 218.310.0013 • GregFollmer@gmail.com

230 East Superior Street • Duluth, Minnesota 55802 • Licensed in Minnesota and Wisconsin