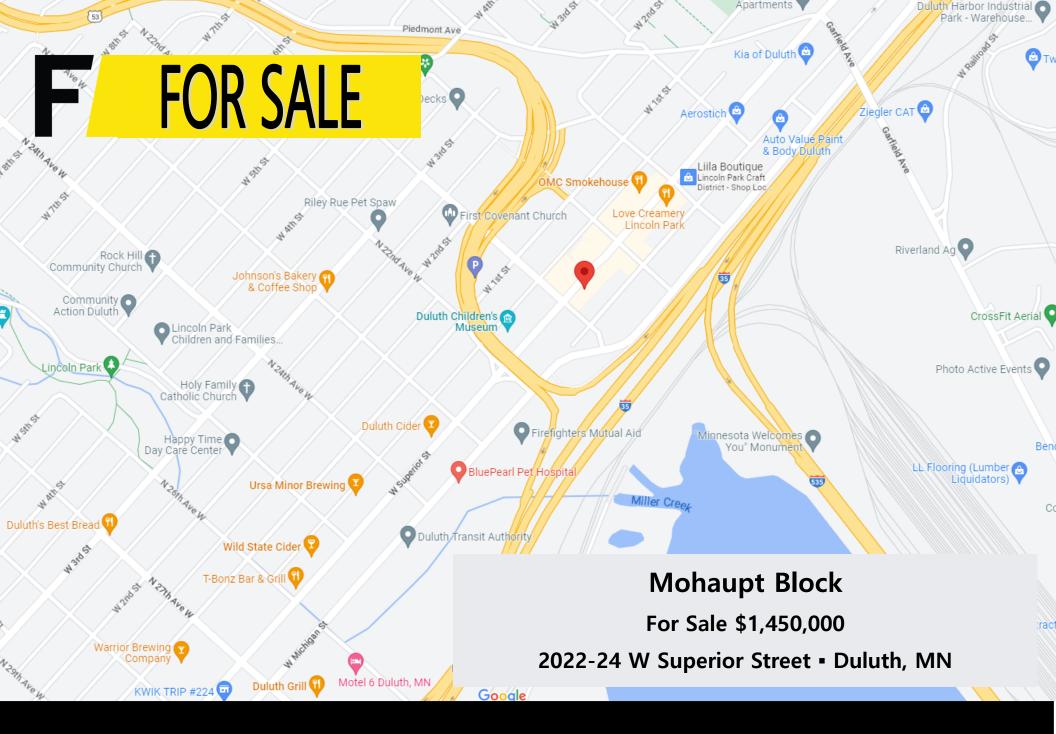

Mohaupt Block
For Sale \$1,450,000
2022-24 W Superior Street • Duluth, MN

Greg Follmer • Broker MN WI • 218.310.0013 • GregFollmer@gmail.com

230 East Superior Street • Duluth, Minnesota 55802 • Licensed in Minnesota and Wisconsin

## **Mohaupt Block**

For Sale \$1,450,000

2022-24 W Superior Street • Duluth, MN

### **Mohaupt Block**

For Sale \$1,450,000

2022-24 W Superior Street • Duluth, MN