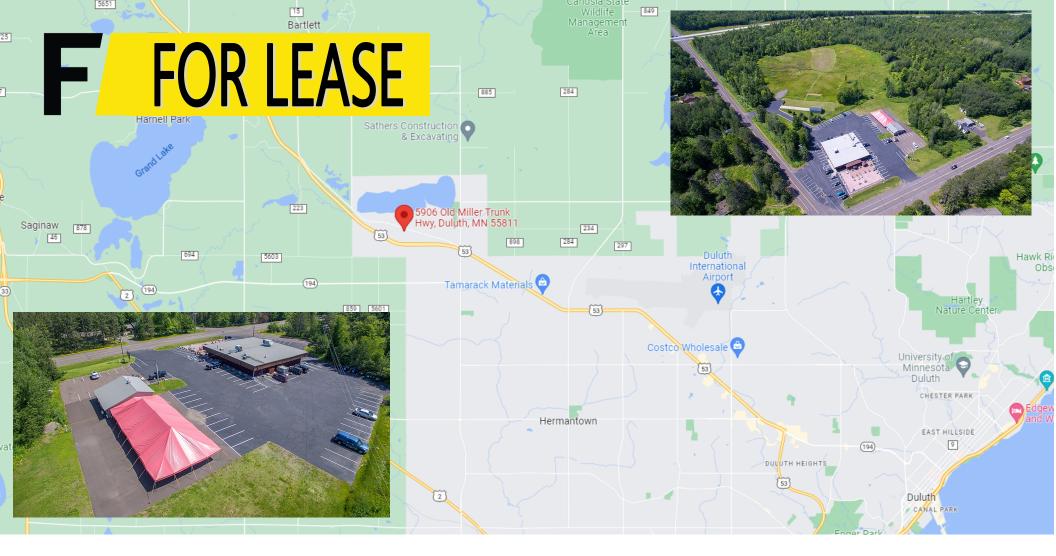

## **FOR LEASE**

Cast Iron

5906 Old Miller Trunk Hwy Turn Key Restaurant Opportunity! \$8,500/Month NNN

Greg Follmer • Broker MN WI • 218.310.0013 • GregFollmer@gmail.com

230 East Superior Street • Duluth, Minnesota 55802 • Licensed in Minnesota and Wisconsin

## 5906 Old Miller Trunk Hwy Turn Key Restaurant Opportunity! \$8,500/Month NNN

Unbelievable Turn Key Opportunity!!! Currently home to the "Cast Iron" restaurant. Owners have invested greatly into the building and it is in excellent condition. New roof with 20 year guarantee, resurfaced blacktop, many restaurant upgrades, steel siding, huge outdoor patio, two additional out buildings currently used for storage & outdoor events. This is an excellent, hard to find, turn key opportunity!