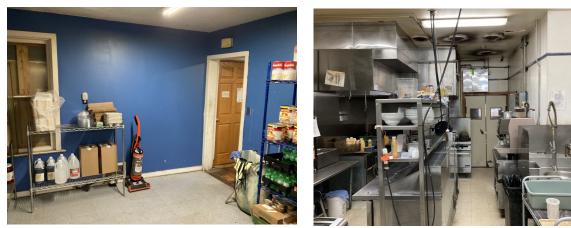

## 5906 Old Miller Trunk Hwy Turn Key Restaurant Opportunity! \$8,500/Month NNN

Unbelievable Turn Key Opportunity!!! Currently home to the "Cast Iron" restaurant. Owners have invested greatly into the building and it is in excellent condition. New roof with 20 year guarantee, resurfaced blacktop, many restaurant upgrades, steel siding, huge outdoor patio, two additional out buildings currently used for storage & outdoor events. This is an excellent, hard to find, turn key opportunity!

## Follmer for results.

Greg Follmer • Broker MN WI • 218.310.0013 • GregFollmer@gmail.com 230 East Superior Street • Duluth, Minnesota 55802 • Licensed in Minnesota and Wisconsin

- 2022 Taxes \$12,394.00
- 13,548 SF Restaurant/Bar/Event Center