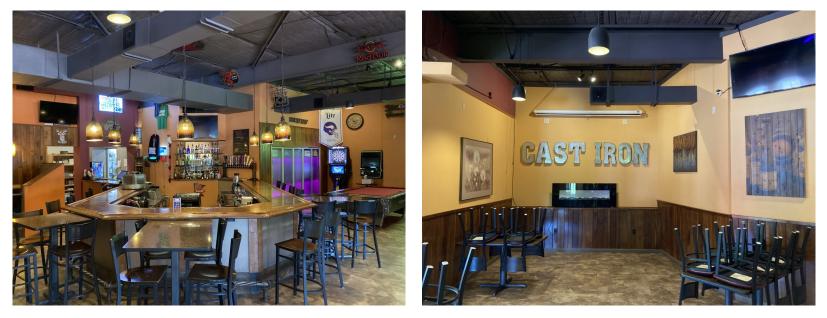

## 5906 Old Miller Trunk Hwy Turn Key Restaurant Opportunity! \$8,500/Month NNN

Unbelievable Turn Key Opportunity!!! Currently home to the "Cast Iron" restaurant. Owners have invested greatly into the building and it is in excellent condition. New roof with 20 year guarantee, resurfaced blacktop, many restaurant upgrades, steel siding, huge outdoor patio, two additional out buildings currently used for storage & outdoor events. This is an excellent, hard to find, turn key opportunity!

## Follmer for results.

Greg Follmer • Broker MN WI • 218.310.0013 • GregFollmer@gmail.com 230 East Superior Street • Duluth, Minnesota 55802 • Licensed in Minnesota and Wisconsin

- 2022 Taxes \$12,394.00
- 13,548 SF Restaurant/Bar/Event Center