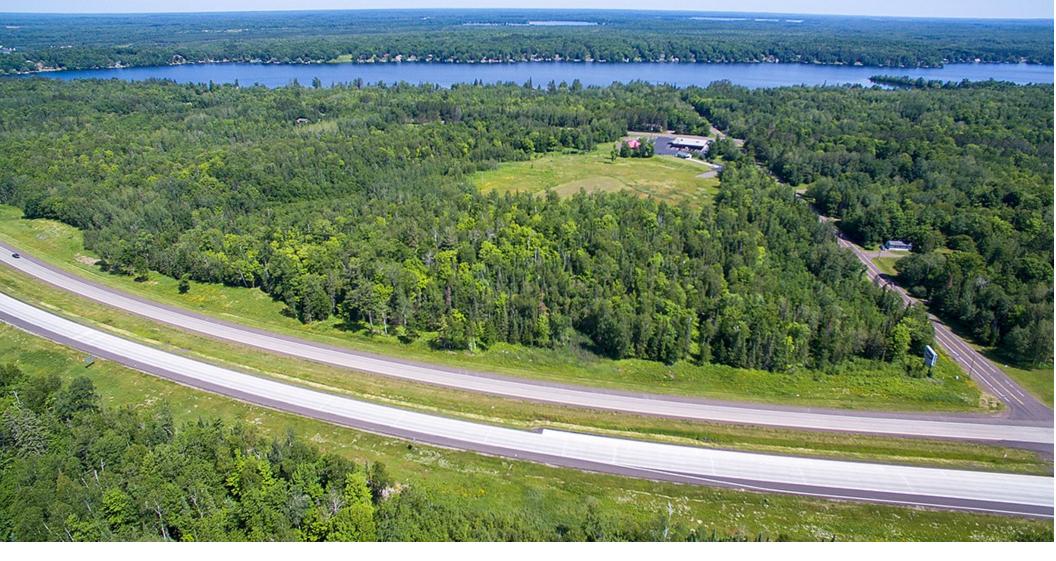

## 5906 Old Miller Trunk Hwy Turn Key Restaurant Opportunity! \$8,500/Month NNN

Unbelievable Turn Key Opportunity!!! Currently home to the "Cast Iron" restaurant. Owners have invested greatly into the building and it is in excellent condition. New roof with 20 year guarantee, resurfaced blacktop, many restaurant upgrades, steel siding, huge outdoor patio, two additional out buildings currently used for storage & outdoor events. This is an excellent, hard to find, turn key opportunity!