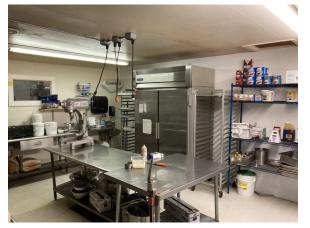

## 5906 Old Miller Trunk Hwy Turn Key Restaurant Opportunity! \$8,500/Month NNN

Unbelievable Turn Key Opportunity!!! Currently home to the "Cast Iron" restaurant. Owners have invested greatly into the building and it is in excellent condition. New roof with 20 year guarantee, resurfaced blacktop, many restaurant upgrades, steel siding, huge outdoor patio, two additional out buildings currently used for storage & outdoor events. This is an excellent, hard to find, turn key opportunity!