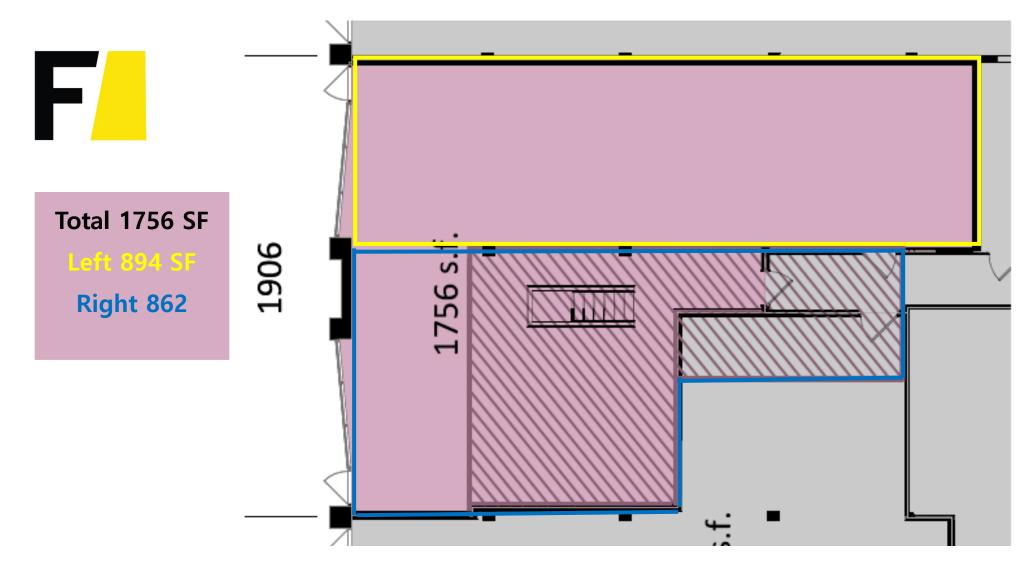

## **Former Corktown Deli Location**

1906 W Superior St • Duluth, MN

Approximately 1,756 SF • \$25/NNN

Formerly home to the Corktown Deli, this prime space is perfect for many uses!

Owner would consider dividing the space.

## **Former Corktown Deli Location**

Management

1906 W Superior St • Duluth, MN

Approximately 1,756 SF • \$25/NNN