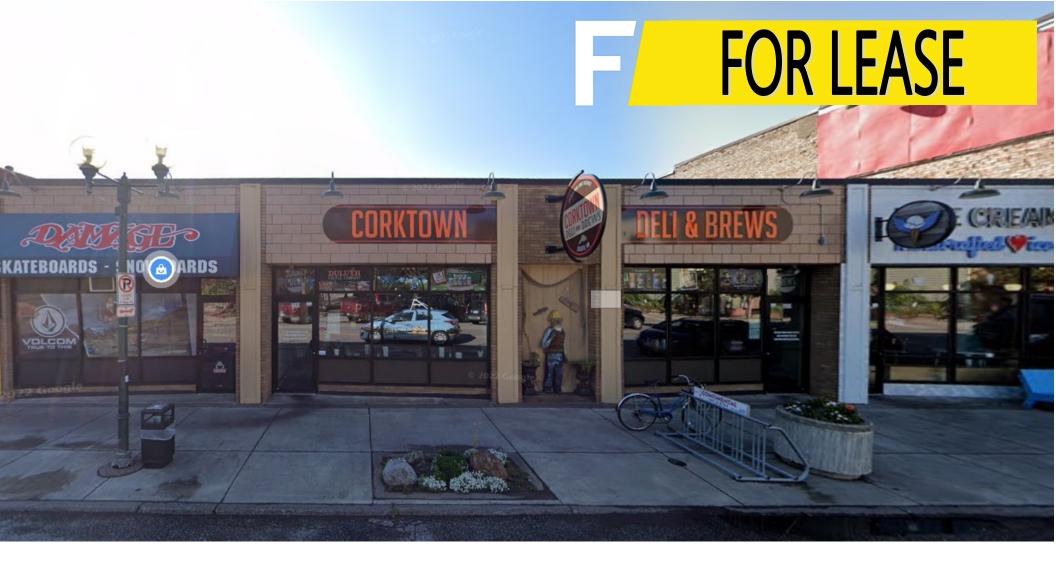

Former Corktown Deli Location

1906 W Superior St • Duluth, MN

**Approximately 894-1,756 SF • \$25/NNN** 

Greg Follmer • Broker MN WI • 218.310.0013 • GregFollmer@gmail.com

10 East Superior Street #6 • Duluth, Minnesota 55802 • Licensed in Minnesota and Wisconsin

## Follmer for results.

Greg Follmer • Broker MN WI • 218.310.0013 • GregFollmer@gmail.com

10 East Superior Street #6 • Duluth, Minnesota 55802 • Licensed in Minnesota and Wisconsin

Excellent location in the middle of the Lincoln Park Craft District!

Formerly home to the Corktown Deli, this prime space is perfect for many uses!

Owner would consider dividing the space.