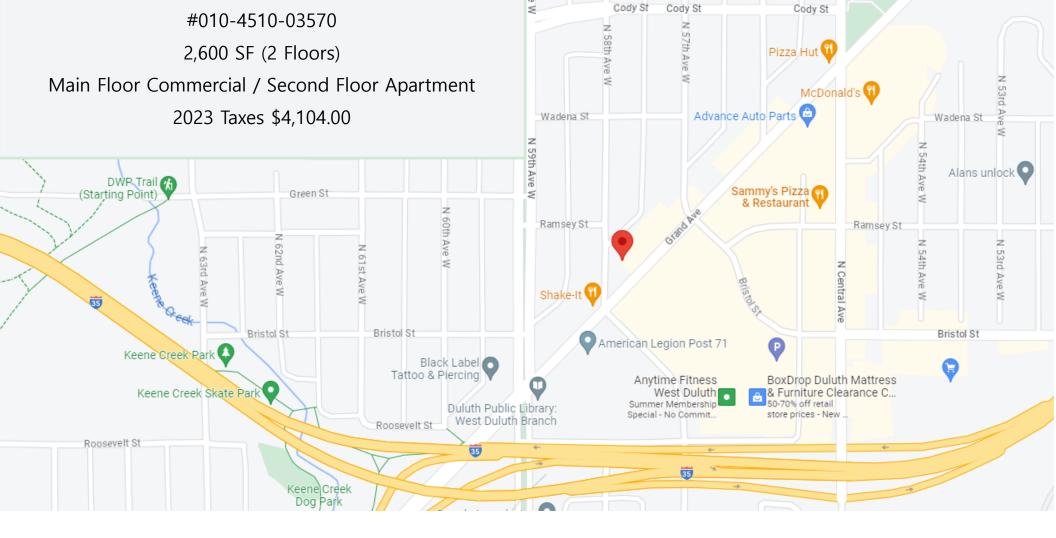

Denfeld Office Building 5721 Grand Ave • Duluth, MN Offered at \$260,000

Greg Follmer • Broker MN WI • 218.310.0013 • GregFollmer@gmail.com

230 East Superior Street • Duluth, Minnesota 55802 • Licensed in Minnesota and Wisconsin

All Information Herein Deemed Reliable but not Guaranteed



Excellent opportunity for a great Office or Retail location on Grand Ave. Easy Street parking. Second floor apartment for some additional income.



Denfeld Office Building 5721 Grand Ave • Duluth, MN Offered at \$260,000

Greg Follmer • Broker MN WI • 218.310.0013 • GregFollmer@gmail.com

230 East Superior Street • Duluth, Minnesota 55802 • Licensed in Minnesota and Wisconsin

All Information Herein Deemed Reliable but not Guaranteed





Denfeld Office Building 5721 Grand Ave - Duluth, MN Offered at \$260,000

Greg Follmer • Broker MN WI • 218.310.0013 • GregFollmer@gmail.com

230 East Superior Street • Duluth, Minnesota 55802 • Licensed in Minnesota and Wisconsin

All Information Herein Deemed Reliable but not Guaranteed