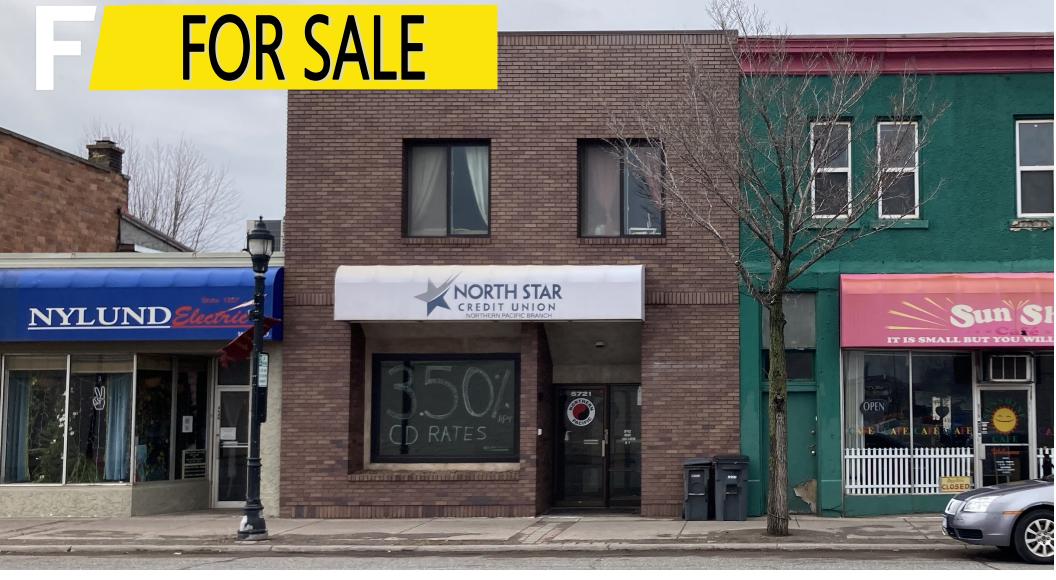

Denfeld Office Building 5721 Grand Ave • Duluth, MN Offered at \$260,000

Greg Follmer • Broker MN WI • 218.310.0013 • GregFollmer@gmail.com

230 East Superior Street • Duluth, Minnesota 55802 • Licensed in Minnesota and Wisconsin

All Information Herein Deemed Reliable but not Guaranteed

Excellent opportunity for a great Office or Retail location on Grand Ave. Easy Street parking. Second floor apartment for some additional income.