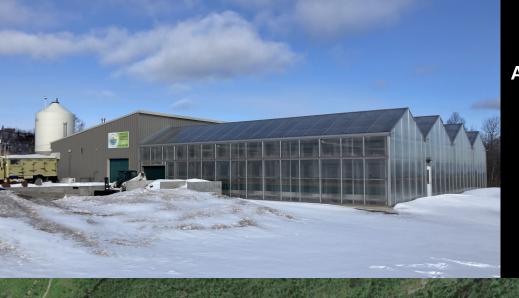

Amazing Opportunity in Beautiful Silver Bay, MN near Lake Superior's famous Black Beach. This 9,000 Square foot building is comprised of approximately 5000 SF of greenhouse and 4000 SF Industrial. Take over the business or bring something new to the site!