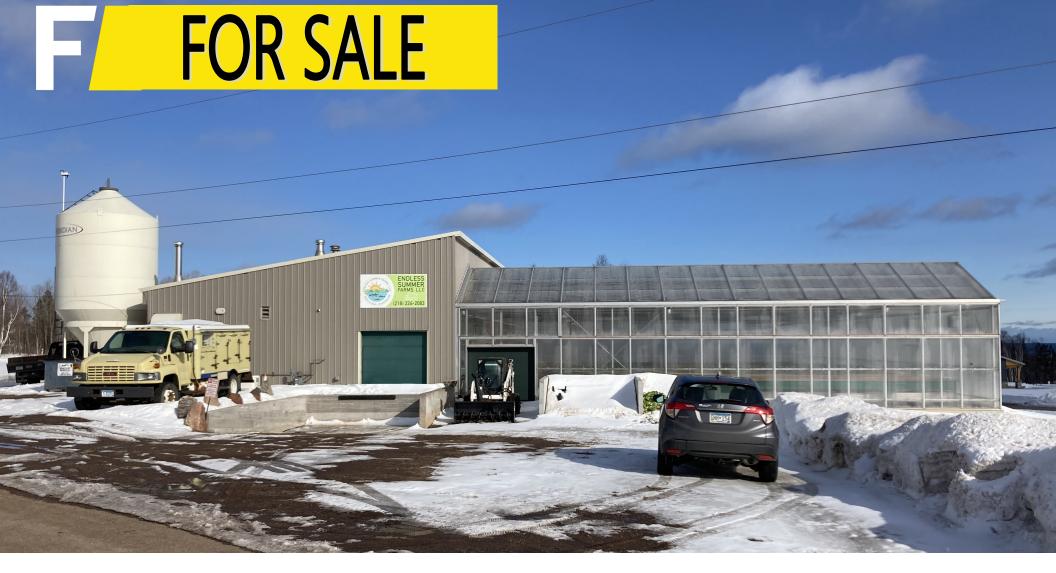

## **Endless Summer Farms**

120 Mensing Dr., Silver Bay, MN 55614 Offered at \$795,000

Greg Follmer • Broker MN WI • 218.310.0013 • GregFollmer@gmail.com

230 East Superior Street • Duluth, Minnesota 55802 • Licensed in Minnesota and Wisconsin

Amazing Opportunity in Beautiful Silver Bay, MN near Lake Superior's famous Black Beach. This 9,000 Square foot building is comprised of approximately 5000 SF of greenhouse and 4000 SF Industrial. Take over the business or bring something new to the site!