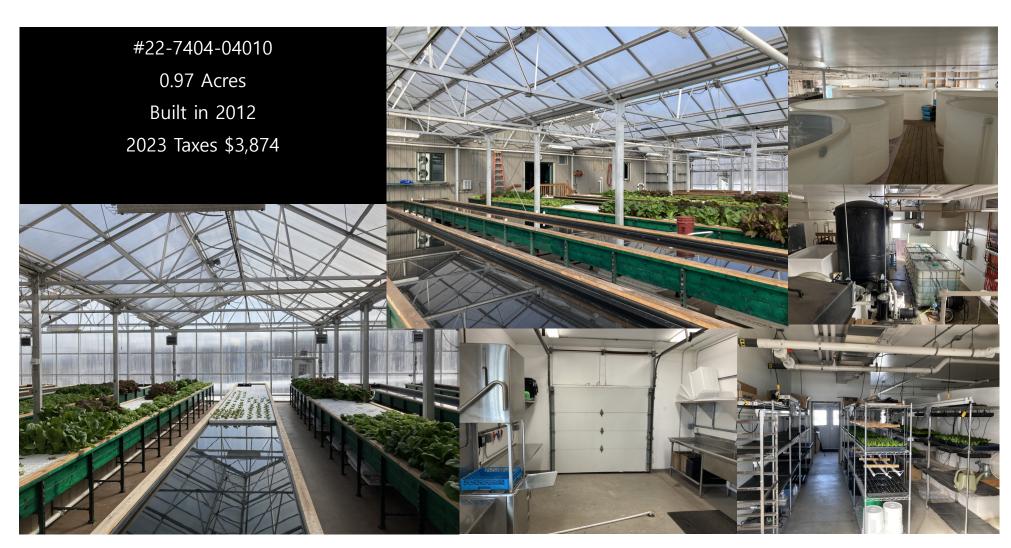

Amazing Opportunity in Beautiful Silver Bay, MN near Lake Superior's famous Black Beach. This 9,000 Square foot building is comprised of approximately 5000 SF of greenhouse and 4000 SF Industrial. Take over the business or bring something new to the site!