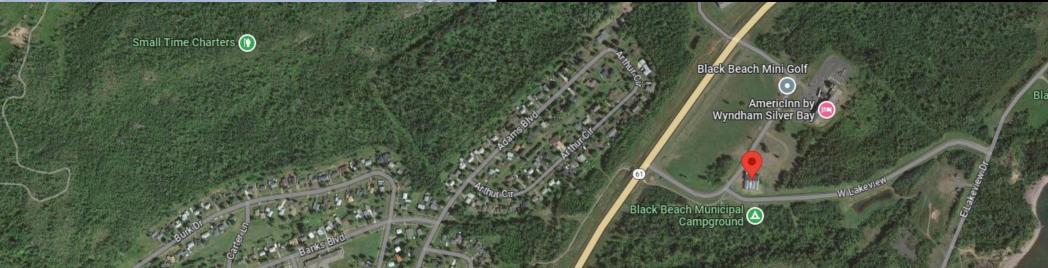

Amazing Opportunity in Beautiful Silver Bay, MN near Lake Superior's famous Black Beach. This 9,000 Square foot building is comprised of approximately 5000 SF of greenhouse and 4000 SF Industrial. Take over the business or bring something new to the site!