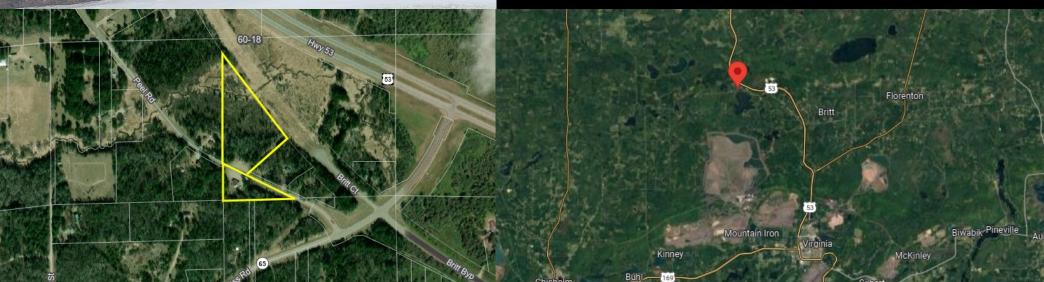

Greg Follmer • Broker MN WI • 218.310.0013 • GregFollmer@gmail.com

230 East Superior Street • Duluth, Minnesota 55802 • Licensed in Minnesota and Wisconsin

#713-0015-00700 & #713-0015-00670
7.36 Acres
1,696 SF
2023 Taxes \$2,678
Private Well & Septic
Turn-Key with residence

the OASIS
7539 Peel Road • Britt, MN
Offered at \$275,000

Greg Follmer • Broker MN WI • 218.310.0013 • GregFollmer@gmail.com

230 East Superior Street • Duluth, Minnesota 55802 • Licensed in Minnesota and Wisconsin