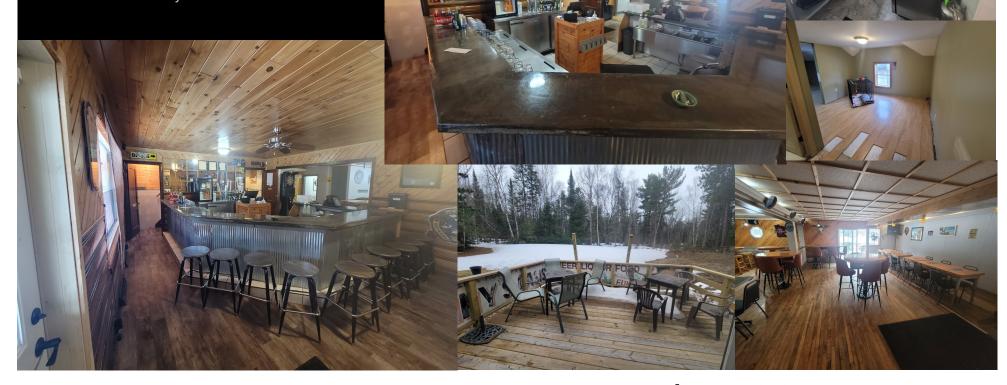

Perfect Turn-Key opportunity for owner/operator!

Your dreams of being your own boss can be found here!

Perfect opportunity to own this nicely updated business

"the Oasis" is ready for new owners!

the OASIS
7539 Peel Road • Britt, MN
Offered at \$275,000