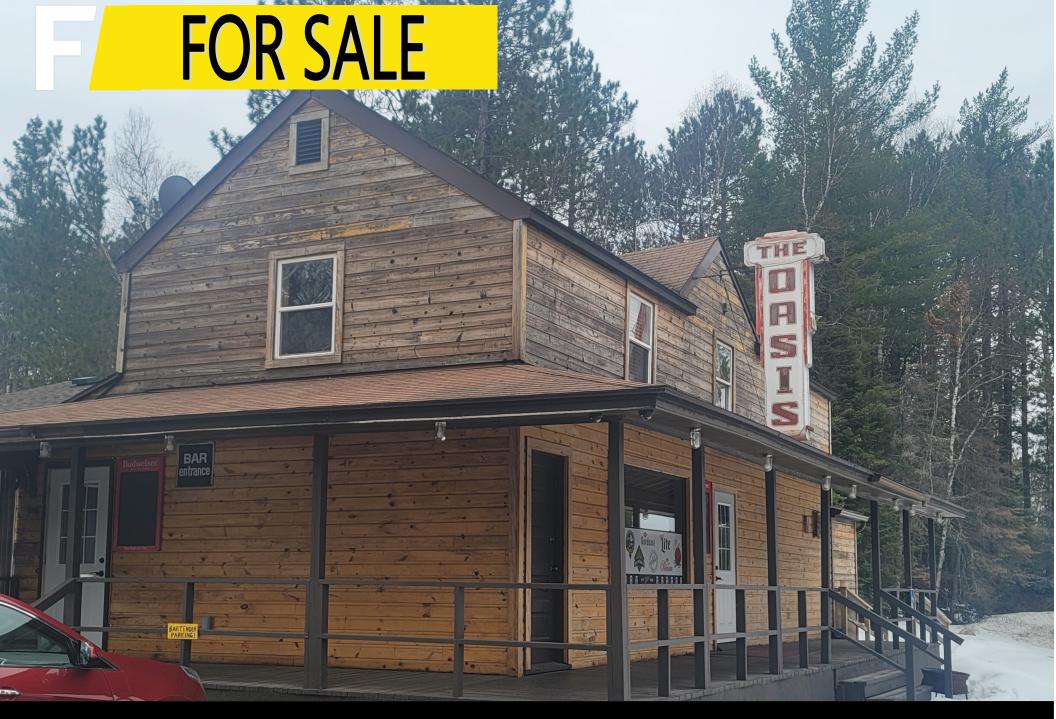

the OASIS
7539 Peel Road • Britt, MN
Offered at \$275,000

Greg Follmer • Broker MN WI • 218.310.0013 • GregFollmer@gmail.com

230 East Superior Street • Duluth, Minnesota 55802 • Licensed in Minnesota and Wisconsin

Perfect Turn-Key opportunity for owner/operator!

Your dreams of being your own boss can be found here!

Perfect opportunity to own this nicely updated business

"the Oasis" is ready for new owners!

the OASIS
7539 Peel Road • Britt, MN
Offered at \$275,000