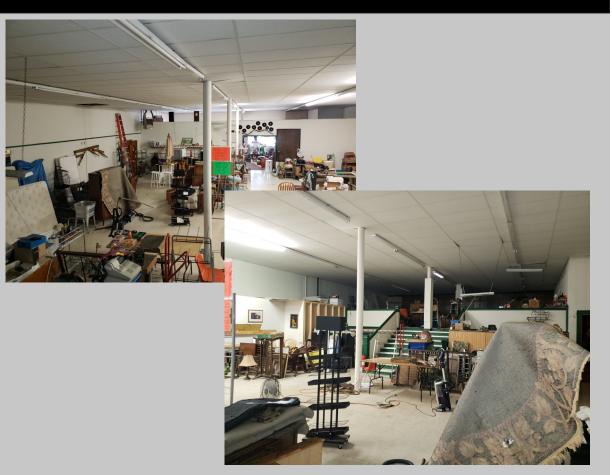

# 5617 Grand Ave., Duluth, MN

**Offered at \$225,000** 

Originally serving Duluth's West End as JC Penny's this building has 5,600+ SF of wide open space ready to be transformed into something special! Charming storefront, full basement and if you look close you will see some of the vintage features from its former uses.. Tin ceilings and mezzanine level. Building will need some updating but is priced to move.

# Wide open floor plan perfect for many uses!