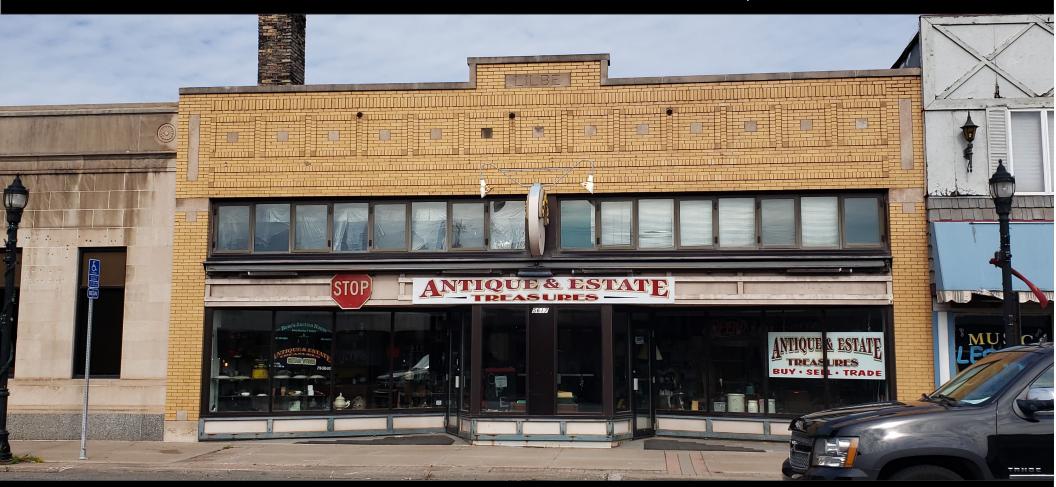

# 5617 Grand Ave., Duluth, MN

**Offered at \$225,000** 

Originally serving Duluth's West End as JC Penny's this building has 5,600+ SF of wide open space ready to be transformed into something special! Charming storefront, full basement and if you look close you will see some of the vintage features from its former uses.. Tin ceilings and mezzanine level. Building will need some updating but is priced to move.

## • Built in 1925

- 5,625 SF
- 45x125 Lot
- Street Parking Only
  - Full Basement
- 2020 Taxes \$6,778.00
  - · 010-4510-05800
  - · 010-4510-05810
  - . 15 Year old Roof
- Heat—Overhead Blowers
  - Updated Storefront