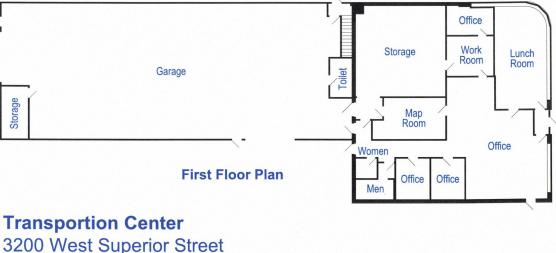

Zoned MU-B, accommodating industrial and commercial uses.

2.6 acre site provides ample space for growth, parking and future development.

**Basement Floor Plan** 