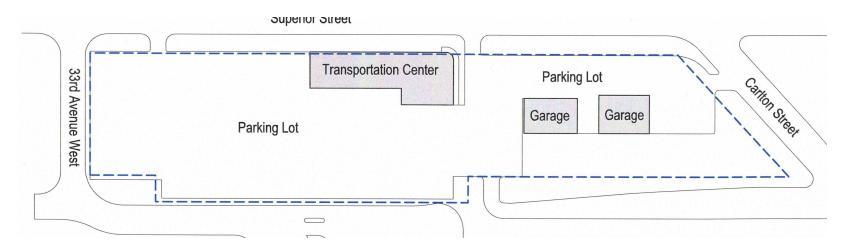

Zoned MU-B, accommodating industrial and commercial uses.

2.6 acre site provides ample space for growth, parking and future development.

**Basement Floor Plan** 