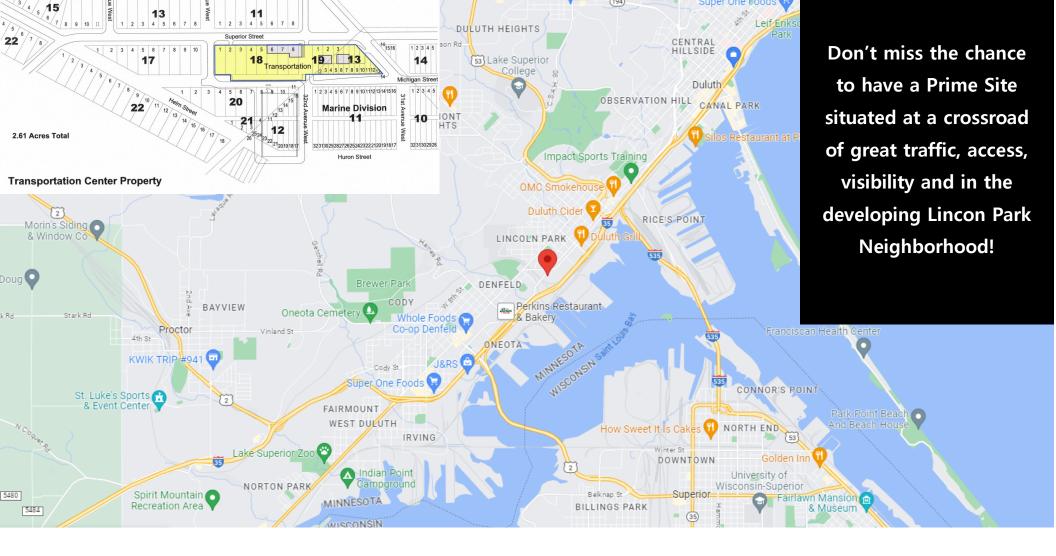

Exceptional Opportunity to acquire a versatile multi-use Industrial site strategically located in the thriving Lincoln Park neighborhood of Duluth! This prime property offers immense potential for a variety of Industrial, Manufacturing, Warehousing or Commercial uses. With it's advantageous location, it is an ideal investment for businesses seeking to expand or establish a presence in a highly developing and visible area!

Zoned MU-B, accommodating industrial and commercial uses.

2.6 acre site provides ample space for growth, parking and future development.

**Basement Floor Plan** 