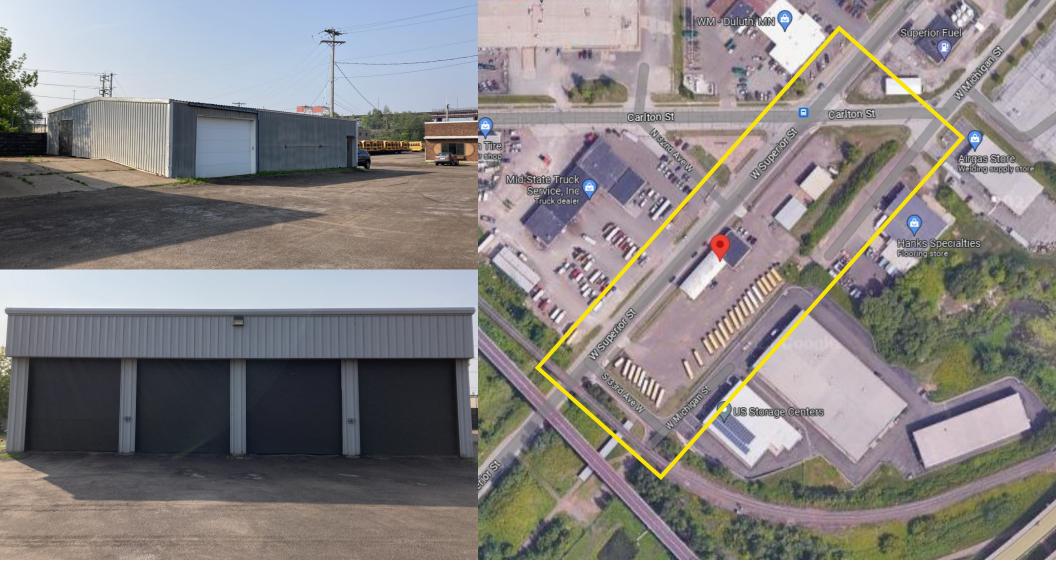

Zoned MU-B, accommodating industrial and commercial uses.

2.6 acre site provides ample space for growth, parking and future development.

**Basement Floor Plan** 