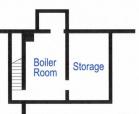

Zoned MU-B, accommodating industrial and commercial uses.

2.6 acre site provides ample space for growth, parking and future development.

**Basement Floor Plan** 