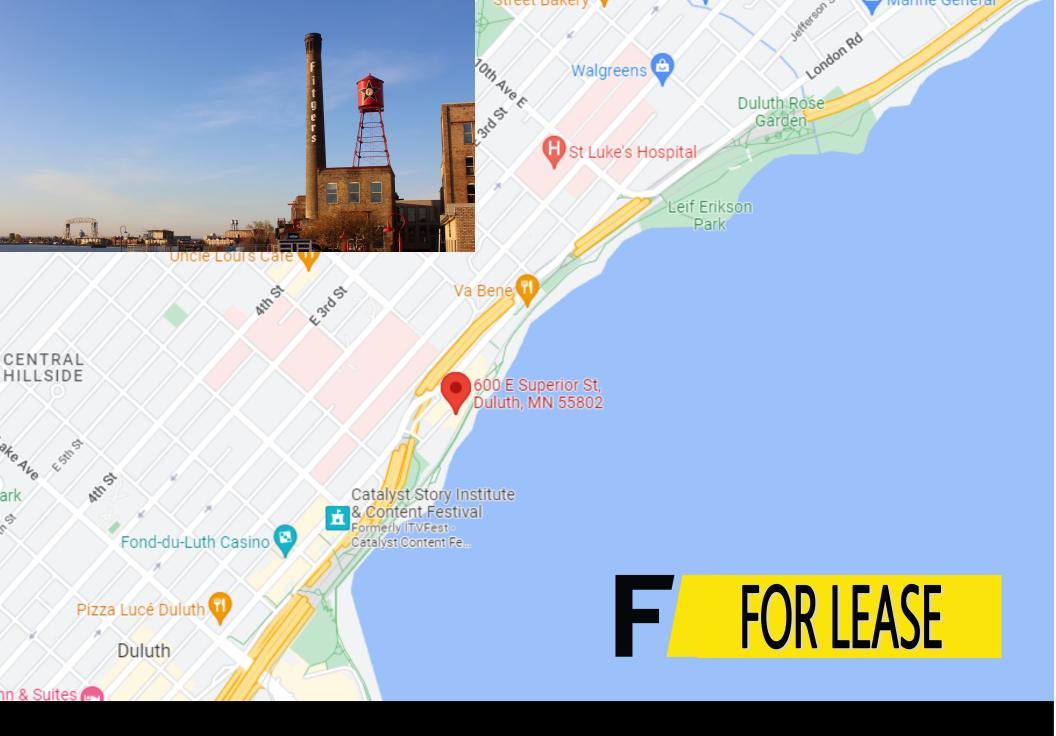

## **HISTORIC FITGERS**

1,304 SF Professional Office Space 600 E Superior St., Duluth, MN 55802

Greg Follmer • Broker MN WI • 218.310.0013 • GregFollmer@gmail.com

230 East Superior Street • Duluth, Minnesota 55802 • Licensed in Minnesota and Wisconsin

## HISTORIC FITGERS

1,304 SF Professional Office Space 600 E Superior St., Duluth, MN 55802

Greg Follmer • Broker MN WI • 218.310.0013 • GregFollmer@gmail.com

230 East Superior Street • Duluth, Minnesota 55802 • Licensed in Minnesota and Wisconsin