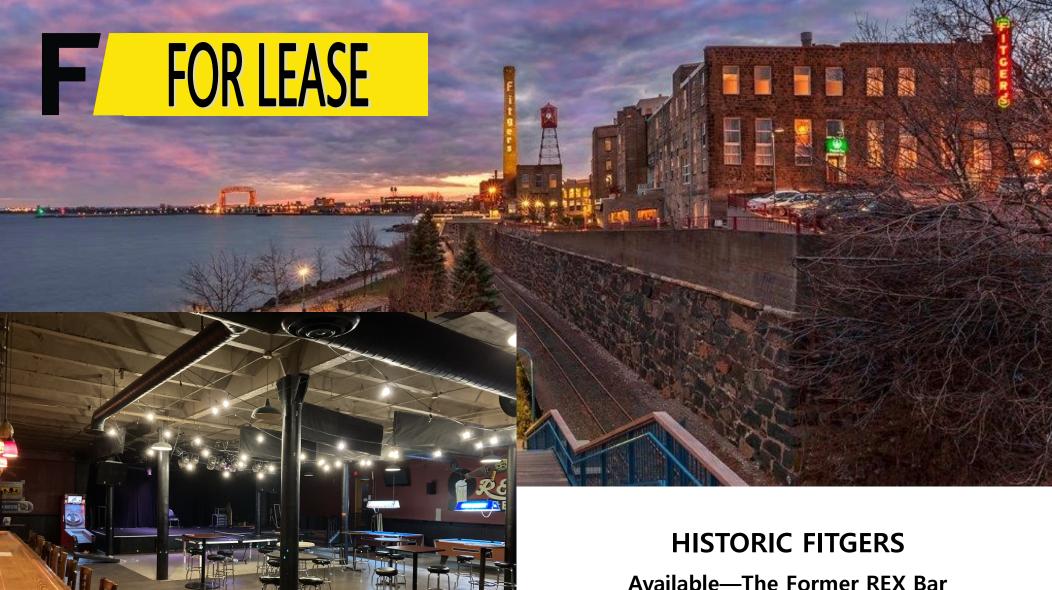

## HISTORIC FITGERS

Available—The Former REX Bar 600 E Superior St., Duluth, MN 55802

Greg Follmer • Broker MN WI • 218.310.0013 • GregFollmer@gmail.com

230 East Superior Street • Duluth, Minnesota 55802 • Licensed in Minnesota and Wisconsin

Just waiting for life to be brought back to it...

Formerly operated as the Rex, Fitgers is looking for someone to help bring this space back to life.

Looking for an operator with a more upscale vision. Space needs some updating, bathrooms, deck, paint, flooring, etc. however the LL would consider participation with a qualified tenant.