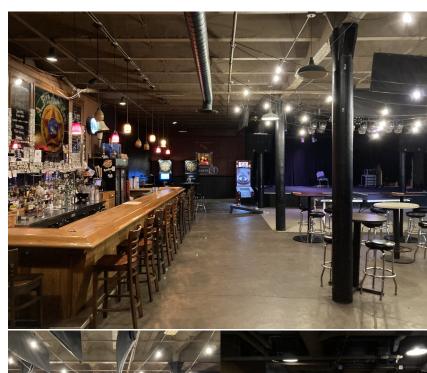

Just waiting for life to be brought back to it...

Formerly operated as the Rex, Fitgers is looking for someone to help bring this space back to life.

Looking for an operator with a more upscale vision. Space needs some updating, bathrooms, deck, paint, flooring, etc. however the LL would consider participation with a qualified tenant.