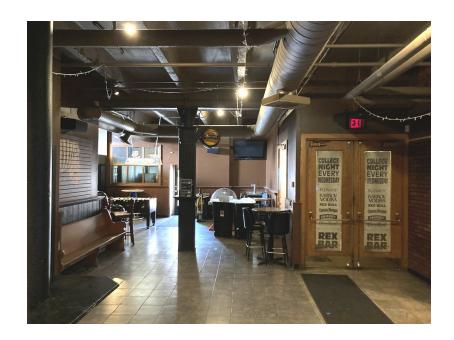

Just waiting for life to be brought back to it...

Formerly operated as the Rex, Fitgers is looking for someone to help bring this space back to life.

Looking for an operator with a more upscale vision. Space needs some updating, bathrooms, deck, paint, flooring, etc. however the LL would consider participation with a qualified tenant.