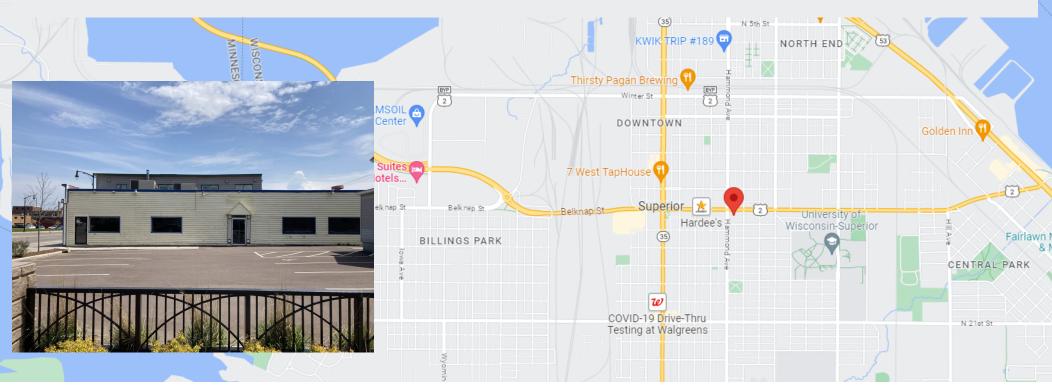

Prime Retail

1320 Belknap Ave • Superior, WI

\$20.00 NNN

Greg Follmer • Broker MN WI • 218.310.0013 • GregFollmer@gmail.com

10 East Superior Street #6 • Duluth, Minnesota 55802 • Licensed in Minnesota and Wisconsin

Greg Follmer • Broker MN WI • 218.310.0013 • GregFollmer@gmail.com

10 East Superior Street #6 • Duluth, Minnesota 55802 • Licensed in Minnesota and Wisconsin

Top Corner! Prime newly renovated Space! One of the best retail corners in Superior.

So much amazing traffic and visibility along with access to government services, Superior city center and on a prime developing corridor with parking.

Prime Retail

1320 Belknap Ave • Superior, WI

\$20.00 NNN