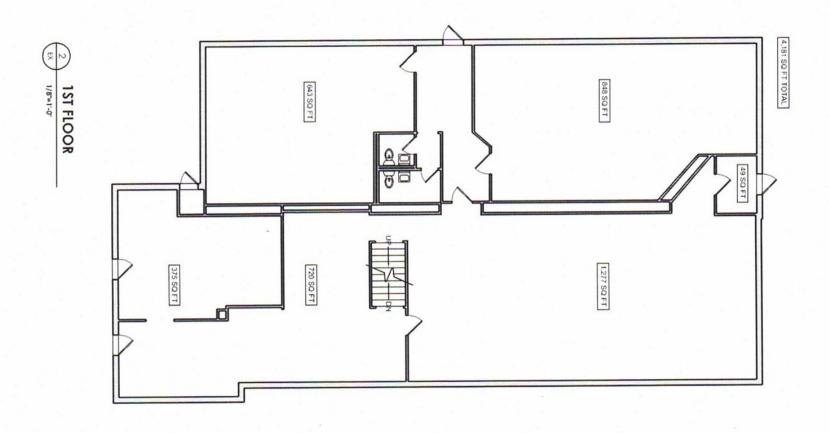

Prime Retail

1320 Belknap Ave • Superior, WI

\$20.00 NNN

Greg Follmer • Broker MN WI • 218.310.0013 • GregFollmer@gmail.com

10 East Superior Street #6 • Duluth, Minnesota 55802 • Licensed in Minnesota and Wisconsin

Greg Follmer • Broker MN WI • 218.310.0013 • GregFollmer@gmail.com

10 East Superior Street #6 • Duluth, Minnesota 55802 • Licensed in Minnesota and Wisconsin

Top Corner! Prime newly renovated Space! One of the best retail corners in Superior.

So much amazing traffic and visibility along with access to government services, Superior city center and on a prime developing corridor with parking.

Prime Retail

1320 Belknap Ave • Superior, WI

\$20.00 NNN