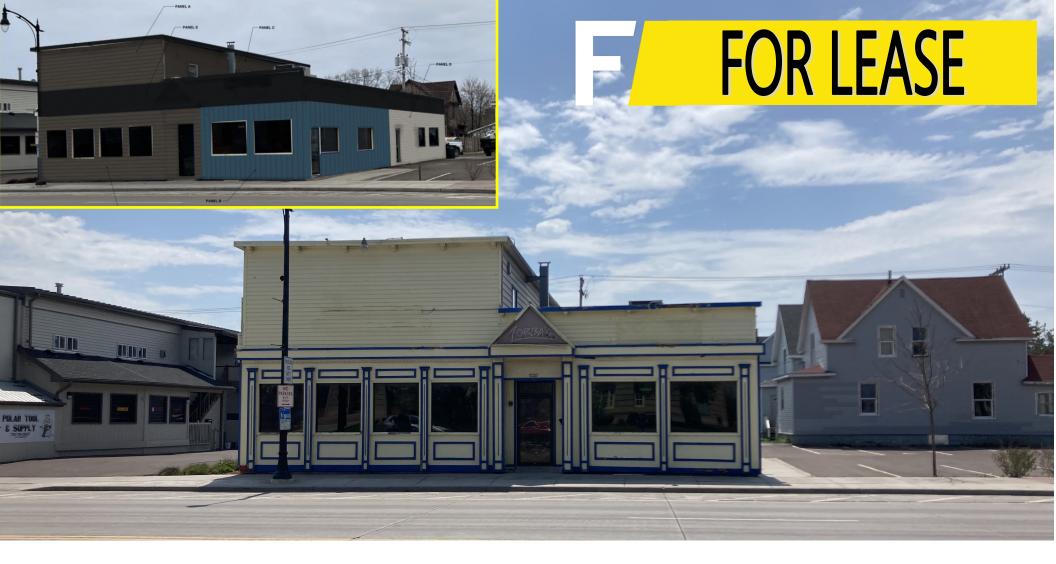

Prime Retail

1320 Belknap Ave • Superior, WI

\$20.00 NNN

Greg Follmer • Broker MN WI • 218.310.0013 • GregFollmer@gmail.com

10 East Superior Street #6 • Duluth, Minnesota 55802 • Licensed in Minnesota and Wisconsin

Greg Follmer • Broker MN WI • 218.310.0013 • GregFollmer@gmail.com

10 East Superior Street #6 • Duluth, Minnesota 55802 • Licensed in Minnesota and Wisconsin

Top Corner! Prime newly renovated Space! One of the best retail corners in Superior.

So much amazing traffic and visibility along with access to government services, Superior city center and on a prime developing corridor with parking.

Prime Retail

1320 Belknap Ave • Superior, WI

\$20.00 NNN