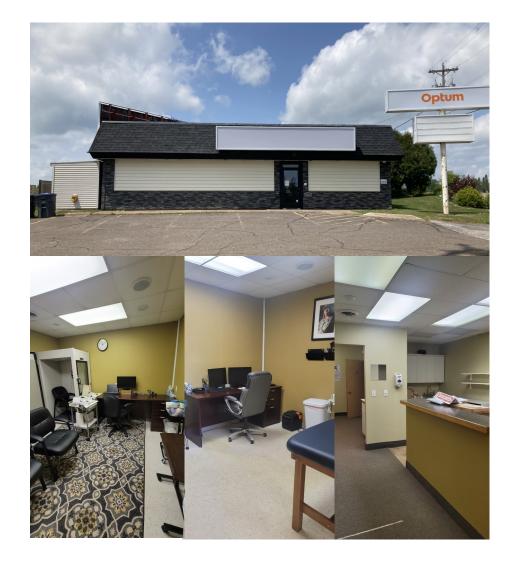

**Great NNN Lease Opportunity** 

Optum

1804 Maple Grove Rd, Duluth, MN Offered at \$495,000

Greg Follmer • Broker MN WI • 218.310.0013 • GregFollmer@gmail.com

230 East Superior Street • Duluth, Minnesota 55802 • Licensed in Minnesota and Wisconsin

## Prime Investment Opportunity 9.5% CAP

#010-2710-04642 0.83 Acres Built in 1979 2023 Taxes \$9,006.00

Great NNN Lease Opportunity 1804 Maple Grove Rd, Duluth, MN Offered at \$495,000

Greg Follmer • Broker MN WI • 218.310.0013 • GregFollmer@gmail.com

230 East Superior Street • Duluth, Minnesota 55802 • Licensed in Minnesota and Wisconsin

All Information Herein Deemed Reliable but not Guaranteed

Prime NNN Investment along Miller Trunk Highway Retail corridor! Top visibility with with parking and nearly a 1 acre parcel. Current lease term expires 1/14/27. 11.5% CAP