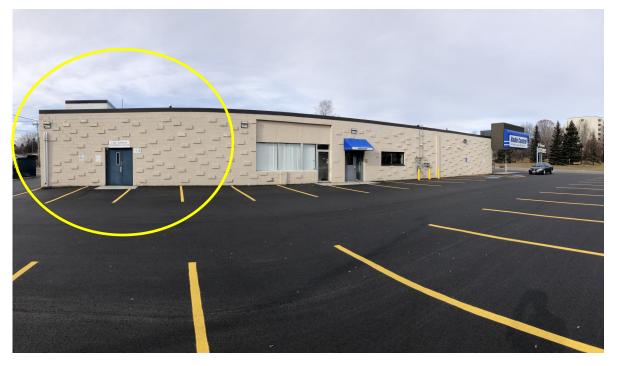

### 14 E Central Entrance • Duluth, MN For Lease \$20.00 NNN

2,702 SF Office Building with Excellent Parking

Central Entrance Office Building. Leave the hassles of downtown behind with this prime Central Entrance location. Easy parking and just minutes to everywhere. Brand new parking lot, easy in and out with access from Central and Palm.

#### **Updated Entrance Coming soon!!**

Built in 1960

2,702 SF

150x262 Lot

Traffic Counts over

25,000 CPD

Brand New Parking Lot

2022 Taxes \$35,784