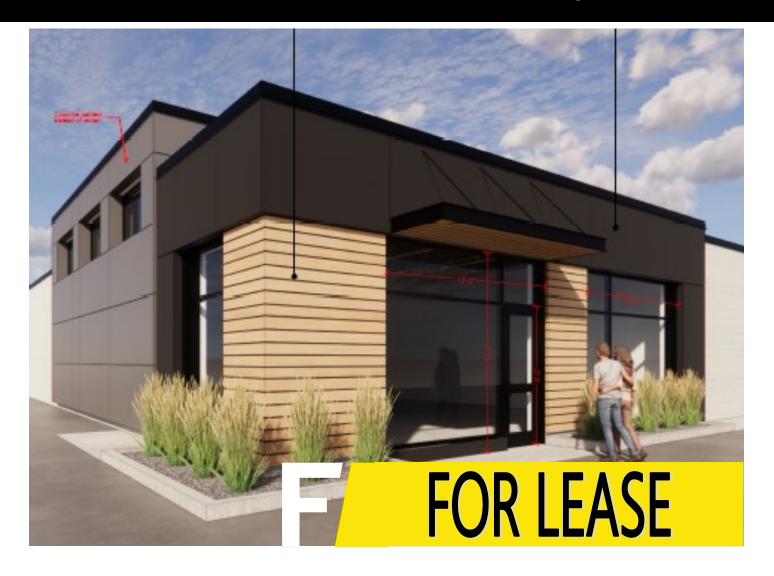

#### **Updated Entrance Coming soon!!**

Built in 1960

2,702 SF

150x262 Lot

Traffic Counts over

25,000 CPD

Brand New Parking Lot

2022 Taxes \$35,784