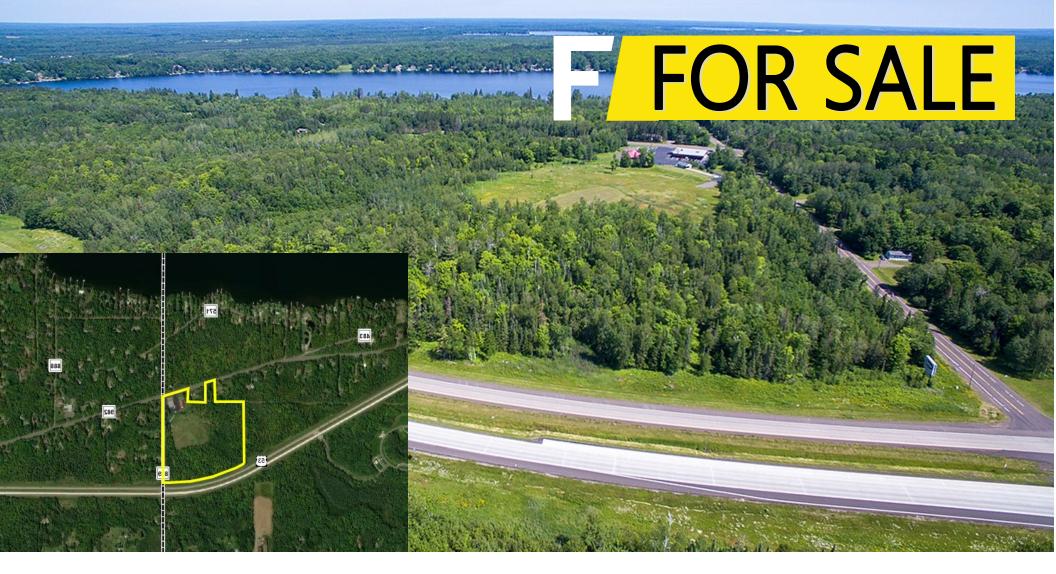

## 5906 Old Miller Trunk Hwy

37 Acre Development Site Offered at \$1,250,000

- 380-0010-07610, 08115, 07650, 08120
- 2022 Taxes \$12,394.00
- Zoning MU-4 & RES-9
   Grand Lake Township
- 37.66 Acres
- 480 Volt 3-Phase Power
- Oversized Gas Line
- Municipal Sewer

Unbelievable Opportunity!!!

Modern RV Park Designed with preliminary design drawings available. Prime 38 acre wooded site on Hwy 53 includes the fully renovated Cast Iron Bar & Grill. Cast Iron Building could work for prime office, showroom or many other uses. Huge opportunity to continue to develop the site with the Cast Iron Bar & Grill already in place.