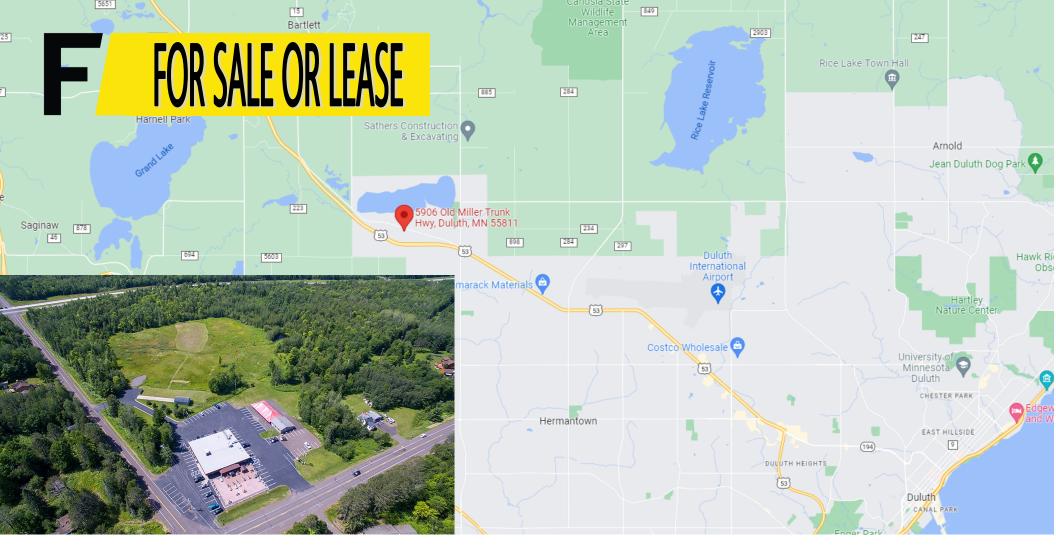

## 5906 Old Miller Trunk Hwy

37 Acre Development Site Offered at \$1,250,000

- 380-0010-07610, 08115, 07650, 08120
- 2022 Taxes \$12,394.00
- Zoning MU-4 & RES-9
   Grand Lake Township
- 37.66 Acres
- 480 Volt 3-Phase Power
- Oversized Gas Line
- Municipal Sewer

Unbelievable Opportunity!!!

Modern RV Park Designed with preliminary design drawings available. Prime 38 acre wooded site on Hwy 53 includes the fully renovated Cast Iron Bar & Grill. Cast Iron Building could work for prime office, showroom or many other uses. Huge opportunity to continue to develop the site with the Cast Iron Bar & Grill already in place.