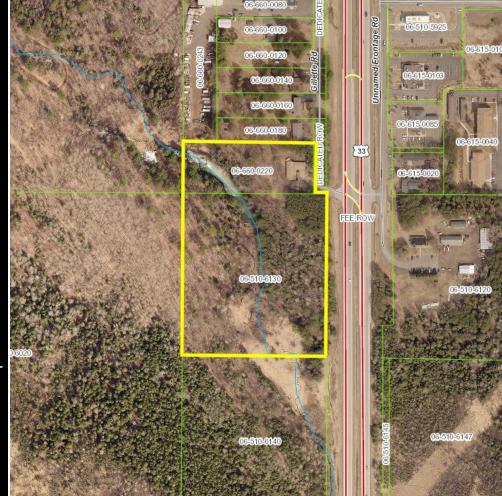

All Information Herein Deemed Reliable but not Guaranteed

- 806' of Highway Frontage
- Approximately 11 Acres
- Zoned Highway Commercial
- #06-660-0220 & 06-510-6130
  - 2023 Taxes \$8,830.00

Undeveloped Prime Hwy 33 site! Previously residential, now commercial land with no environmental issues! Absolutely perfect for new development and a massive stretch of highway frontage at the entrance to Cloquet. Prime Retail Corridor!! Frontage road and huge crossover at site make this a great deal for future development. All utilities at site.