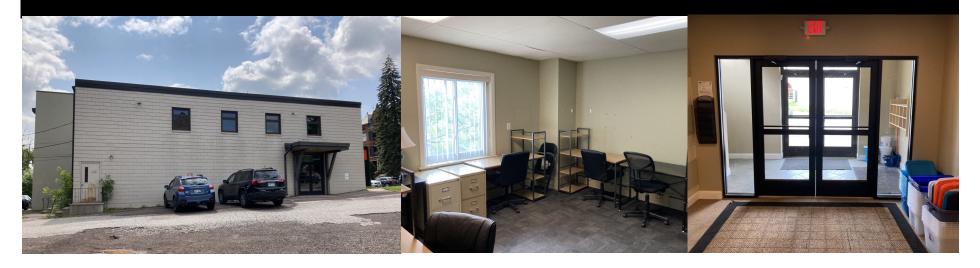

Rare, Perfect, Prime, Great and all the other descriptive adjectives!!

This building in East Duluth is a find and perfect for a number of small business users.

It's prime location and great parking make this two-story office building a bargain!

Mid-Century fans will definitely appreciate the curb appeal of this one.

Structural concrete floors allow for interior walls to be easily adjusted or removed.

Hard find! But we have it! \$695,000