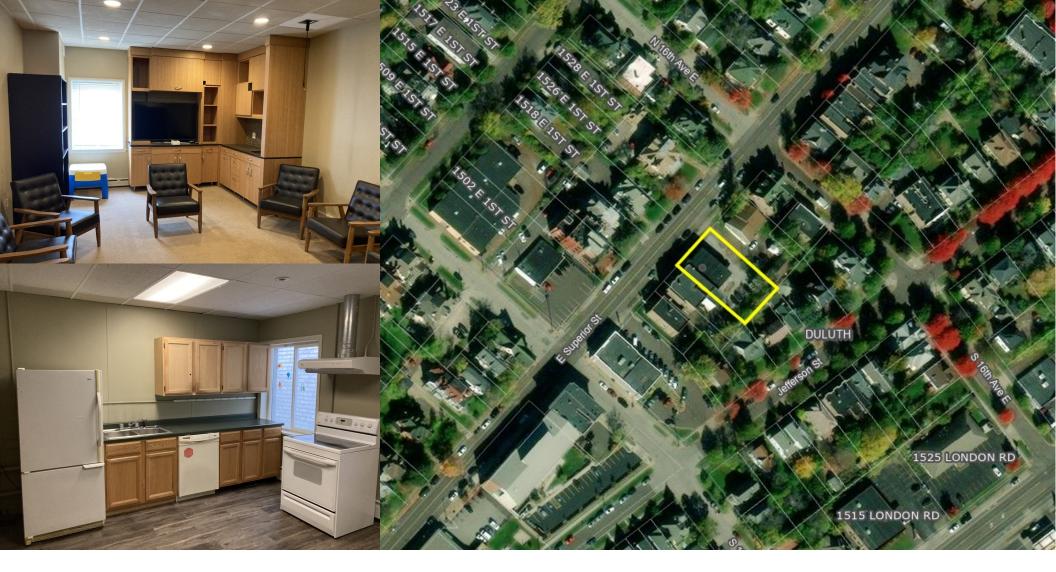

Rare, Perfect, Prime, Great and all the other descriptive adjectives!!

This building in East Duluth is a find and perfect for a number of small business users.

It's prime location and great parking make this two-story office building a bargain!

Mid-Century fans will definitely appreciate the curb appeal of this one.

Structural concrete floors allow for interior walls to be easily adjusted or removed.

Hard find! But we have it! \$695,000