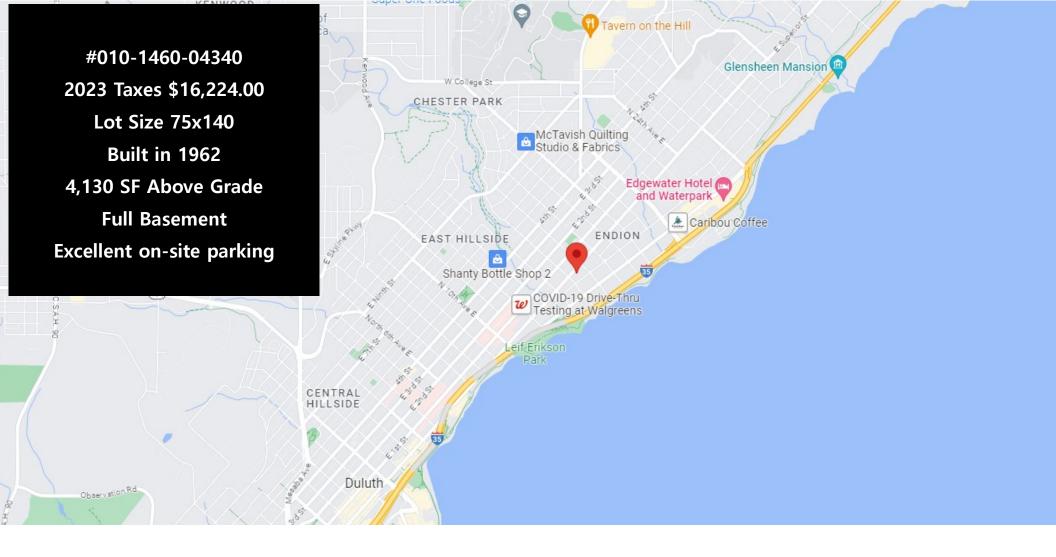

Mid-Century fans will definitely appreciate the curb appeal of this one.

Structural concrete floors allow for interior walls to be easily adjusted or removed.

Hard find! But we have it! \$695,000

All Information Herein Deemed Reliable but not Guaranteed

East End Office Building

1522 East Superior Street • Duluth, MN

Offered at \$695,000

Greg Follmer • Broker MN WI • 218.310.0013 • GregFollmer@gmail.com