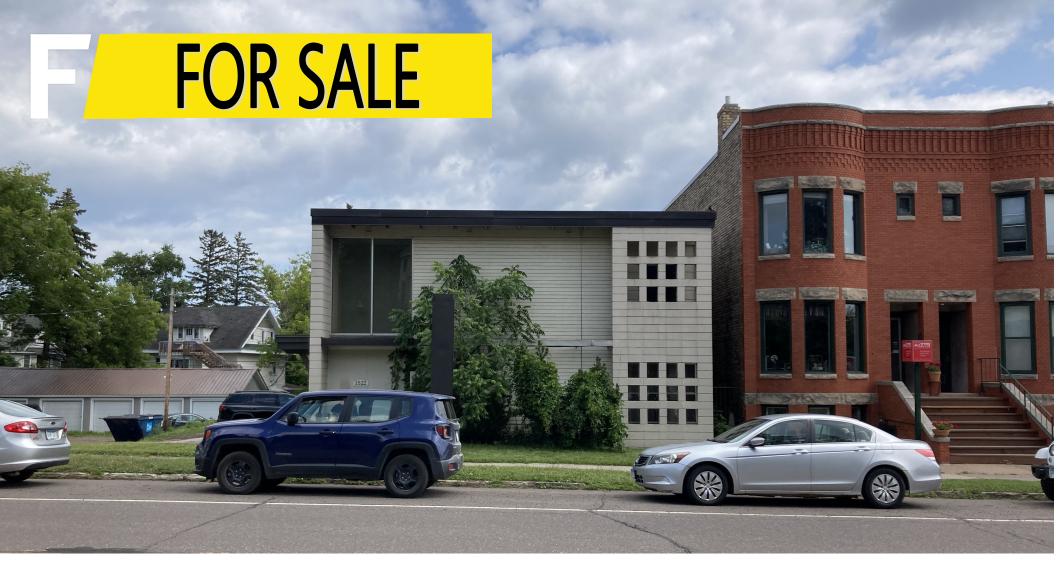

**East End Office Building** 

1522 East Superior Street • Duluth, MN
Offered at \$695,000

Greg Follmer • Broker MN WI • 218.310.0013 • GregFollmer@gmail.com

230 East Superior Street • Duluth, Minnesota 55802 • Licensed in Minnesota and Wisconsin

Rare, Perfect, Prime, Great and all the other descriptive adjectives!!

This building in East Duluth is a find and perfect for a number of small business users.

It's prime location and great parking make this two-story office building a bargain!

Mid-Century fans will definitely appreciate the curb appeal of this one.

Structural concrete floors allow for interior walls to be easily adjusted or removed.

Hard find! But we have it! \$695,000