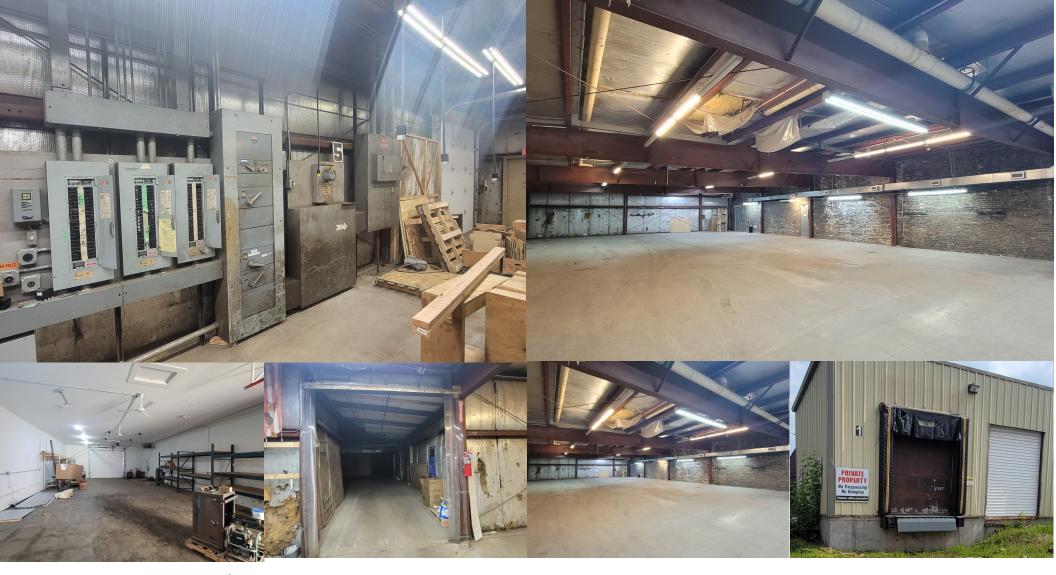

Tall ceilings, drive in doors, some steel frame and some brick and frame.

Loading dock with drive through warehouse and 3-phase power.

So much potential for so many uses!

## **Large Commercial Building**

431 Tower Ave • Superior, WI Offered at \$700,000

Greg Follmer • Broker MN WI • 218.310.0013 • GregFollmer@gmail.com