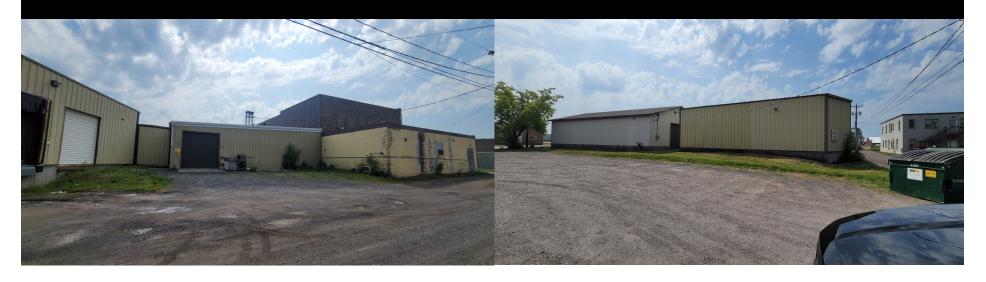

Tall ceilings, drive in doors, some steel frame and some brick and frame.

Loading dock with drive through warehouse and 3-phase power.

So much potential for so many uses!

## **Large Commercial Building**

431 Tower Ave • Superior, WI Offered at \$700,000

Greg Follmer • Broker MN WI • 218.310.0013 • GregFollmer@gmail.com