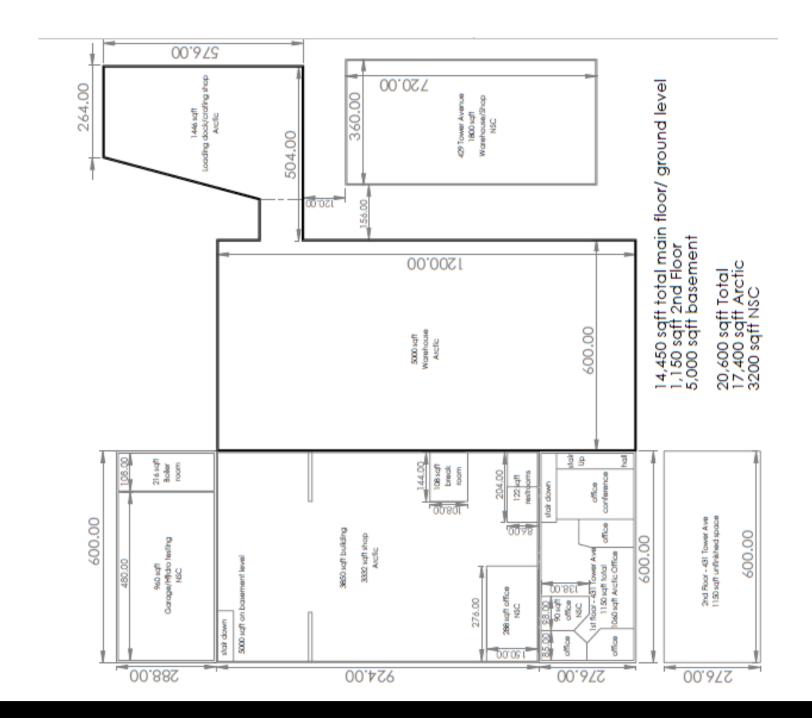

## **Large Commercial Building**

431 Tower Ave • Superior, WI Offered at \$700,000

Greg Follmer • Broker MN WI • 218.310.0013 • GregFollmer@gmail.com