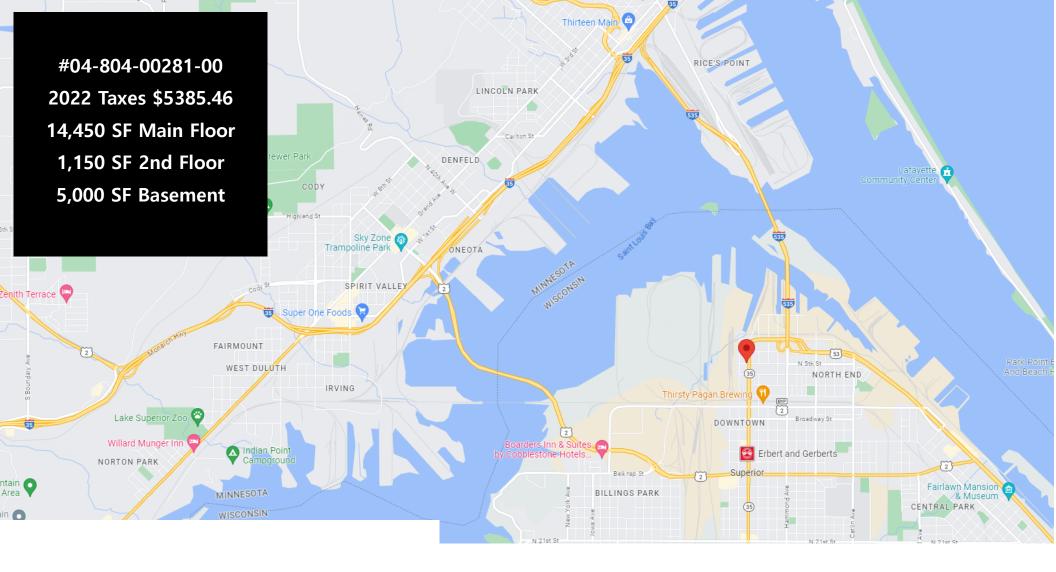

## **Large Commercial Building**

431 Tower Ave • Superior, WI
Offered at \$700,000

Greg Follmer • Broker MN WI • 218.310.0013 • GregFollmer@gmail.com

Great Big Building—Great Big Street Presence!

This has so many advantages and is on a Prime corner at the North End!

## **Large Commercial Building**

431 Tower Ave • Superior, WI Offered at \$700,000

Greg Follmer • Broker MN WI • 218.310.0013 • GregFollmer@gmail.com