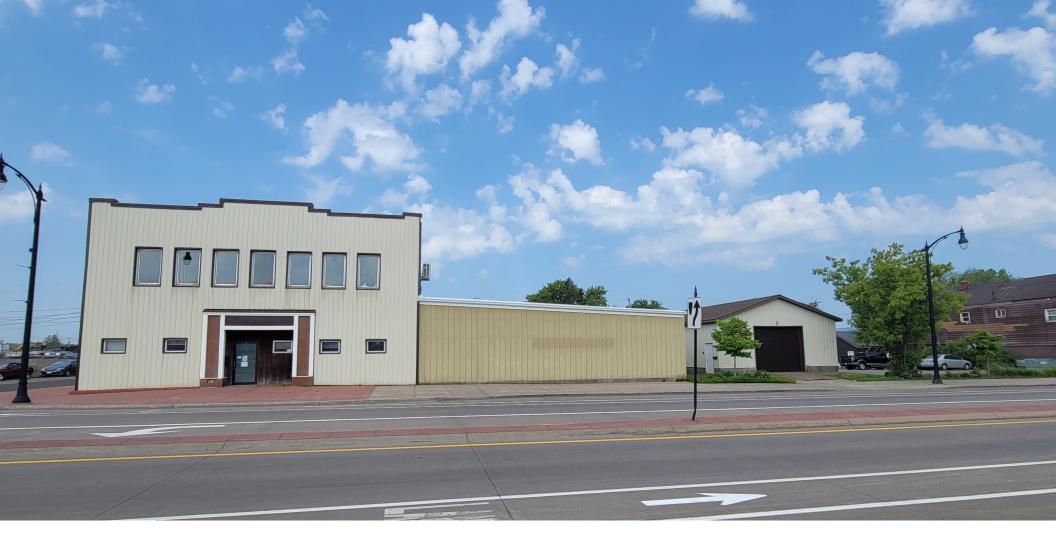

## **Large Commercial Building**

431 Tower Ave • Superior, WI
Offered at \$700,000

Greg Follmer • Broker MN WI • 218.310.0013 • GregFollmer@gmail.com

Great Big Building—Great Big Street Presence!

This has so many advantages and is on a Prime corner at the North End!

Tall ceilings, drive in doors, some steel frame and some brick and frame.

Loading dock with drive through warehouse and 3-phase power.

So much potential for so many uses!