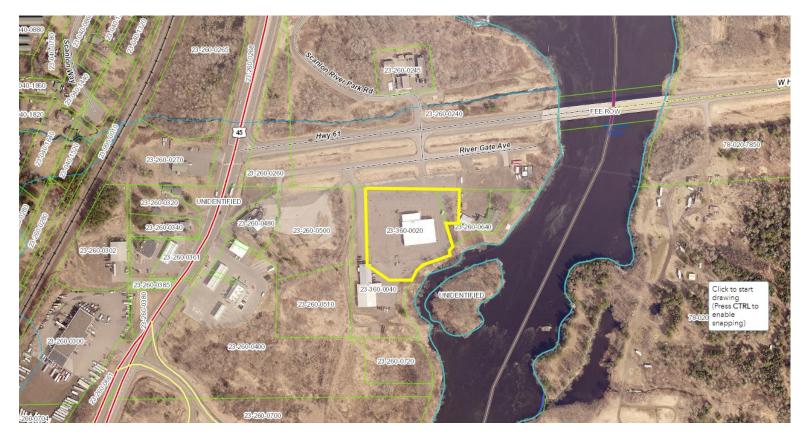

## **FOR LEASE**

Prime Steel Frame Warehouse perfectly locates with immediate access to I-35. Drive-in doors, big building, lots of land and Highway visibility!

The Ideal Location for your Business!

#23-360-0020 & #23-260-0585 2023 Taxes \$17,036.00 16,500 SF Steel Frame Building 3 Acres—Fully Fenced