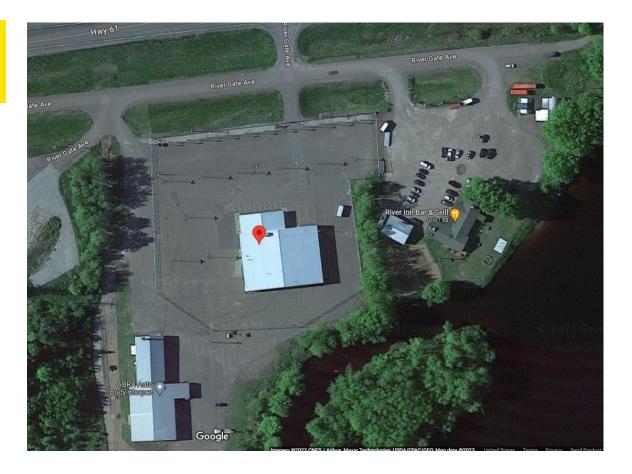

## **FOR LEASE**

Prime Steel Frame Warehouse perfectly locates with immediate access to I-35. Drive-in doors, big building, lots of land and Highway visibility!

The Ideal Location for your Business!

#23-360-0020 & #23-260-0585 2023 Taxes \$17,036.00 16,500 SF Steel Frame Building 3 Acres—Fully Fenced

## **Former Dealership Location**

For Lease \$8.50 NNN

3208 Rivergate Ave, Cloquet, MN

Excellent Opportunity in Cloquet, MN

Former Dealership location features huge fenced yard and and "showroom" building. Perfect for many uses. Easy Access off I-35.