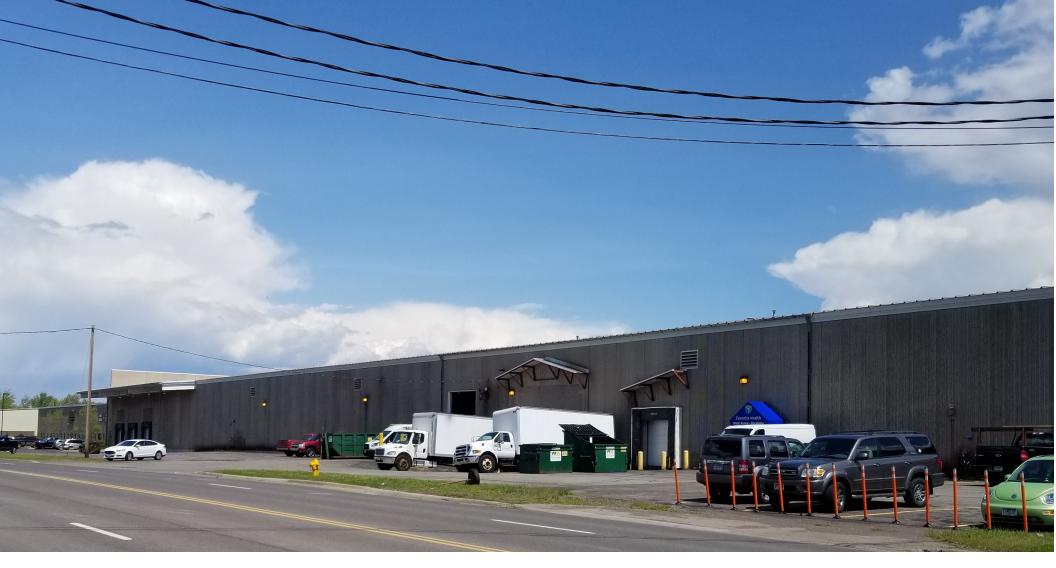

Prime 40,400 SF Warehouse For Lease \$8.50 NNN Warehosue 4510 West 1st Street • Duluth, MN

Folmer Commercial real estate

Greg Follmer • Broker MN WI • 218.310.0013 • GregFollmer@gmail.com

230 East Superior Street • Duluth, Minnesota 55802 • Licensed in Minnesota and Wisconsin

## **FOR LEASE**

Prime 40,400 SF Warehouse For Lease \$8.50 NNN Warehouse 4510 West 1st Street • Duluth, MN

Prime tilt-up concrete warehouse at logistically superior location off Hwy 2 (46th Ave W) and W 1st St. in the Oneota Industrial Park. Currently leased through October 2024.