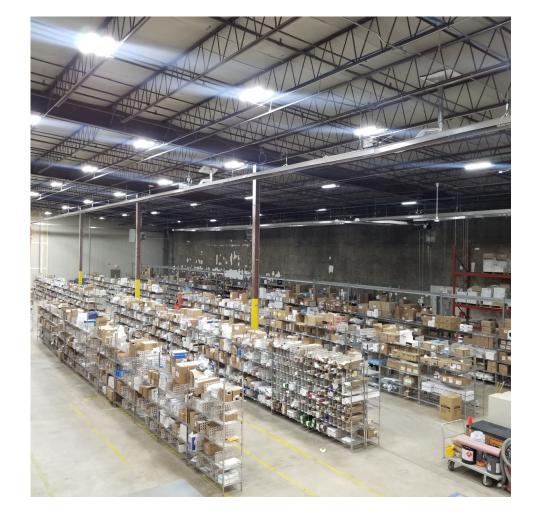

## **FOR LEASE**

- 62,400 SF Building
- 40,400 SF Warehouse
- 22,000 SF Office
- Built in 1974
- Zoned MU-B
- 2023 Taxes \$106,738.00
- ADA Compliant Entry
- Modern Elevator
- Sprinklers throughout
- Excellent freeway access
- 3 Dock Doors
- 24' Sidewalls 34' center
- Lots of Parking