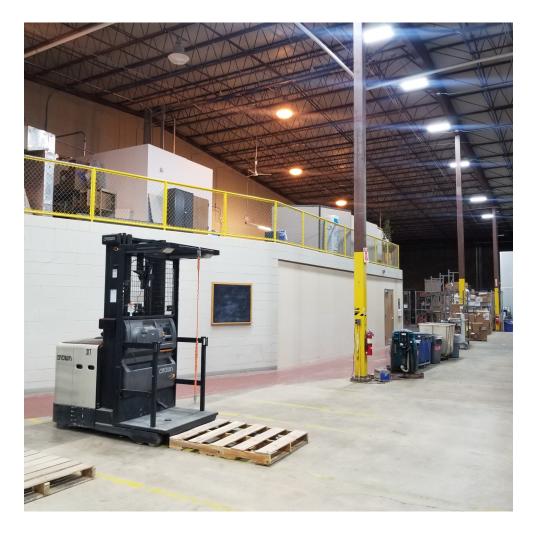

## **FOR LEASE**

- 62,400 SF Building
- 40,400 SF Warehouse
- 22,000 SF Office
- Built in 1974
- Zoned MU-B
- 2023 Taxes \$106,738.00
- ADA Compliant Entry
- Modern Elevator
- Sprinklers throughout
- Excellent freeway access
- 3 Dock Doors
- 24' Sidewalls 34' center
- Lots of Parking