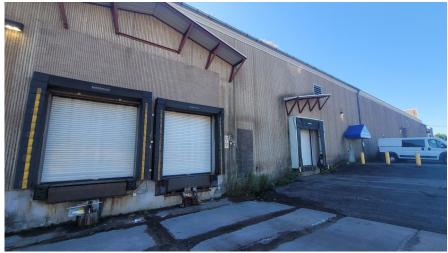

## **FOR LEASE**

- 62,400 SF Building
- 40,400 SF Warehouse
- 22,000 SF Office
- Built in 1974
- Zoned MU-B
- 2023 Taxes \$106,738.00
- ADA Compliant Entry
- Modern Elevator
- Sprinklers throughout
- Excellent freeway access
- 3 Dock Doors
- 24' Sidewalls 34' center
- Lots of Parking