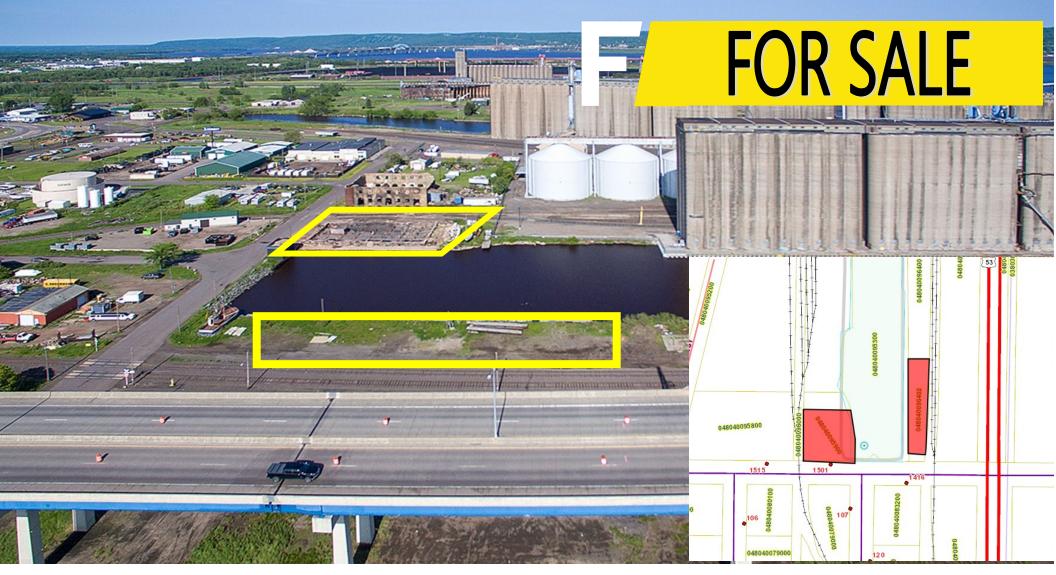

## **Waterfront Development Site**

1507 N 1st Street • Superior, WI Offered at \$395,000

Greg Follmer • Broker MN WI • 218.310.0013 • GregFollmer@gmail.com

230 East Superior Street • Duluth, Minnesota 55802 • Licensed in Minnesota and Wisconsin