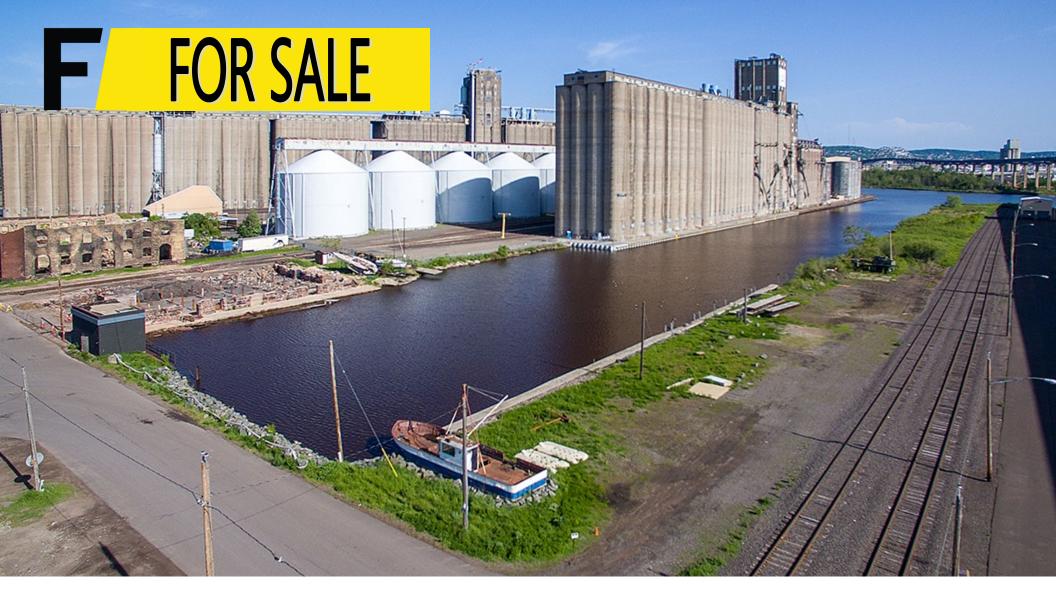

## **BUILD IT AND THE REST SHALL FOLLOW!!**

Truly a unique opportunity to develop a waterfront site. Former home to the historic Superior Warehouse this site is ready for your vision to be brought back to life.

## **Waterfront Development Site**

1507 N 1st Street • Superior, WI Offered at \$395,000

Greg Follmer • Broker MN WI • 218.310.0013 • GregFollmer@gmail.com

230 East Superior Street • Duluth, Minnesota 55802 • Licensed in Minnesota and Wisconsin