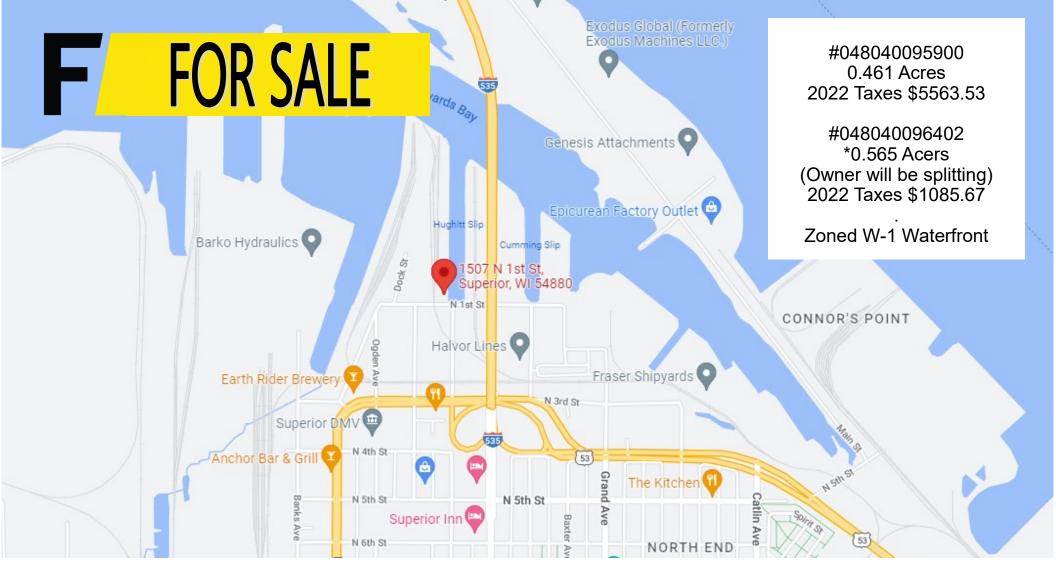

## **Waterfront Development Site**

1507 N 1st Street • Superior, WI Offered at \$395,000

Greg Follmer • Broker MN WI • 218.310.0013 • GregFollmer@gmail.com

230 East Superior Street • Duluth, Minnesota 55802 • Licensed in Minnesota and Wisconsin