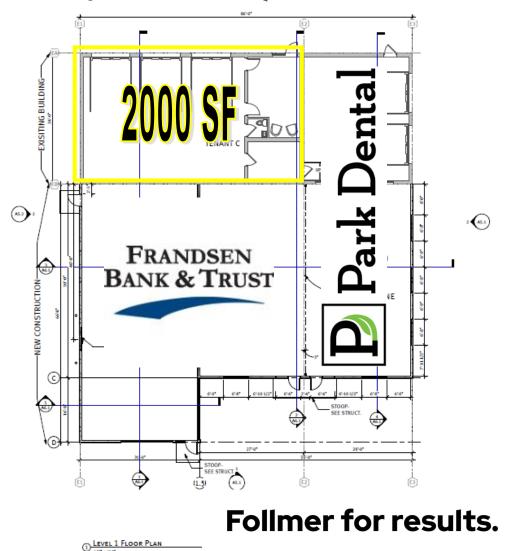

## **RETAIL OPPORTUNITY!**

Sitting on the corner of Arrowhead and Miller Trunk this new development boasts excellent traffic counts.

2,000 SF \$25 NNN Rate

4803 Miller Trunk • Duluth, MN

FOR LEASE "Corner 53"