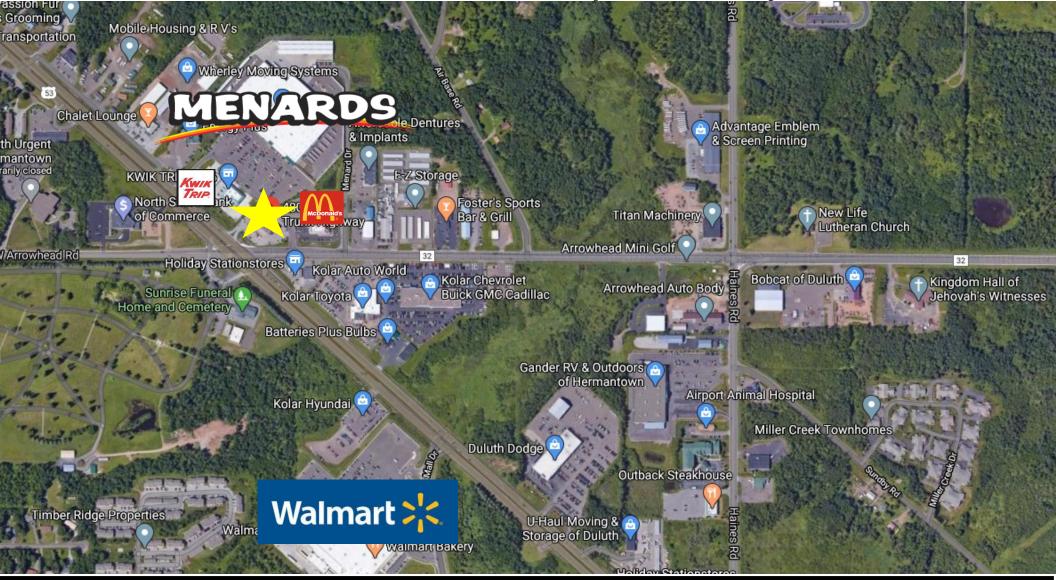

## **RETAIL OPPORTUNITY!**

Sitting on the corner of Arrowhead and Miller Trunk this new development boasts excellent traffic counts.

2,000 SF \$25 NNN Rate

4803 Miller Trunk • Duluth, MN

FOR LEASE "Corner 53"