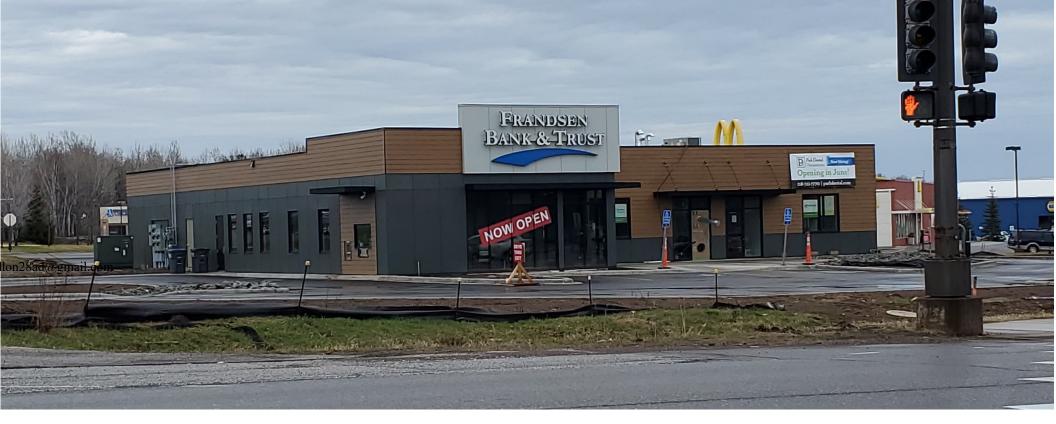

## **RETAIL OPPORTUNITY!**

Sitting on the corner of Arrowhead and Miller Trunk this new development boasts excellent traffic counts.

2,000 SF \$25 NNN Rate

4803 Miller Trunk • Duluth, MN

FOR LEASE "Corner 53"

## 4803 Miller Trunk • Duluth, MN

FOR LEASE "Corner 53"