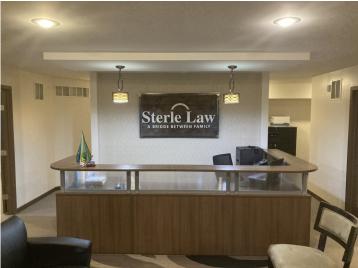

## Prime Denfeld Location For Lease \$2,500 NNN 3904 Grand Ave • Duluth, MN



Greg Follmer • Broker MN WI • 218.310.0013 • GregFollmer@gmail.com

230 East Superior Street • Duluth, Minnesota 55802 • Licensed in Minnesota and Wisconsin

# FOR LEASE

2,069 SF Office 2023 Taxes \$10,542 April 1, 2024 Occupancy Furnished is possible Hot Water Heat





Prime Denfeld Location For Lease \$2,500 NNN 3904 Grand Ave • Duluth, MN

Greg Follmer • Broker MN WI • 218.310.0013 • GregFollmer@gmail.com

230 East Superior Street • Duluth, Minnesota 55802 • Licensed in Minnesota and Wisconsin



## **Prime Denfeld Location**

For Lease \$2,500 NNN 3904 Grand Ave • Duluth, MN



#### Move in condition—Prime Grand Ave Location!

### Signage—Visibility—Parking at your Door

Your clients will enjoy the convenient location and easy parking at this well maintained office building. Prime Modern office space. Great access to I-35 at 40th Ave W.

Greg Follmer • Broker MN WI • 218.310.0013 • GregFollmer@gmail.com

230 East Superior Street • Duluth, Minnesota 55802 • Licensed in Minnesota and Wisconsin



Greg Follmer • Broker MN WI • 218.310.0013 • GregFollme