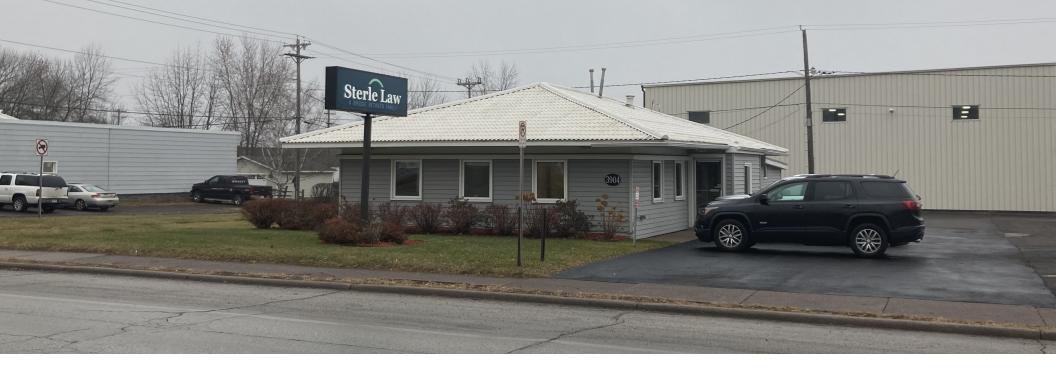

## Prime Denfeld Location For Lease \$2,500 NNN 3904 Grand Ave • Duluth, MN

Greg Follmer • Broker MN WI • 218.310.0013 • GregFollmer@gmail.com

230 East Superior Street • Duluth, Minnesota 55802 • Licensed in Minnesota and Wisconsin

## **Prime Denfeld Location**

For Lease \$2,500 NNN 3904 Grand Ave • Duluth, MN

### Signage—Visibility—Parking at your Door

Your clients will enjoy the convenient location and easy parking at this well maintained office building. Prime Modern office space. Great access to I-35 at 40th Ave W.