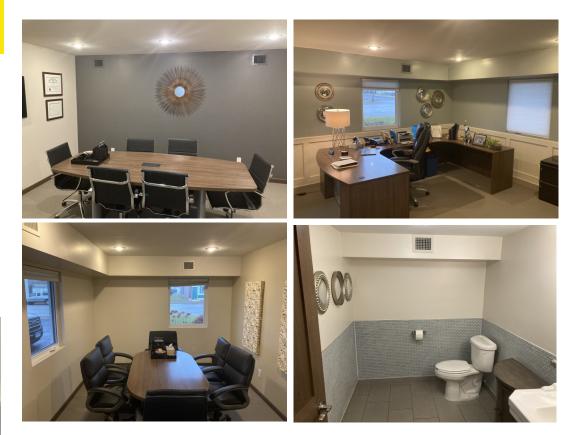

# FOR LEASE

2,069 SF Office 2023 Taxes \$10,542 April 1, 2024 Occupancy Furnished is possible Hot Water Heat

Prime Denfeld Location For Lease \$2,500 NNN 3904 Grand Ave • Duluth, MN

Greg Follmer • Broker MN WI • 218.310.0013 • GregFollmer@gmail.com

#### Move in condition—Prime Grand Ave Location!