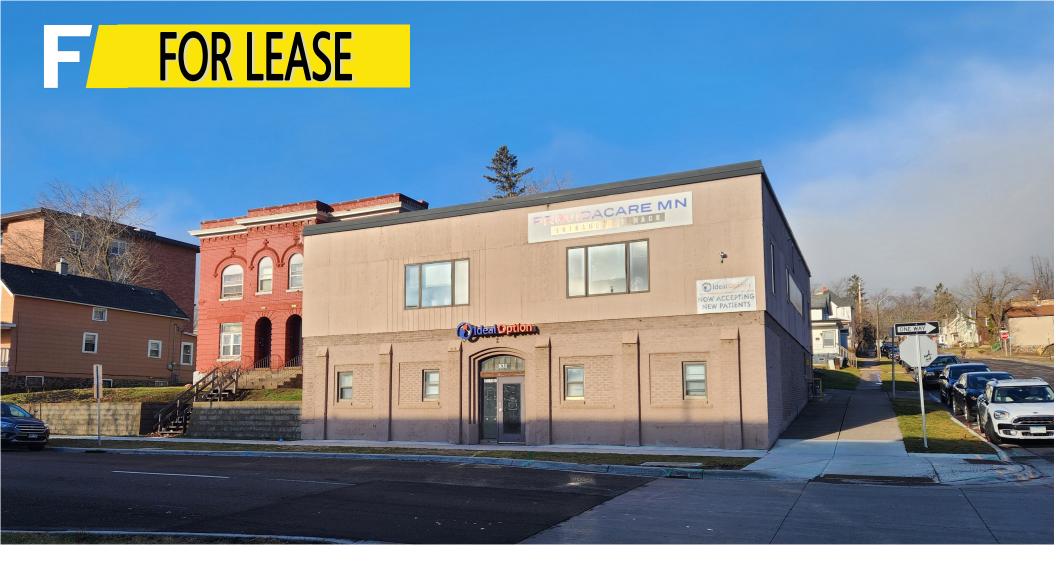

## FOR LEASE

Turn-Key office space in Prime Medical District.

Kitchen, restrooms, reception area and private offices.

All this AND on-site parking.

Perfect for many uses!

\$3,000/Month NNN
831 E 2nd Street • Duluth, MN