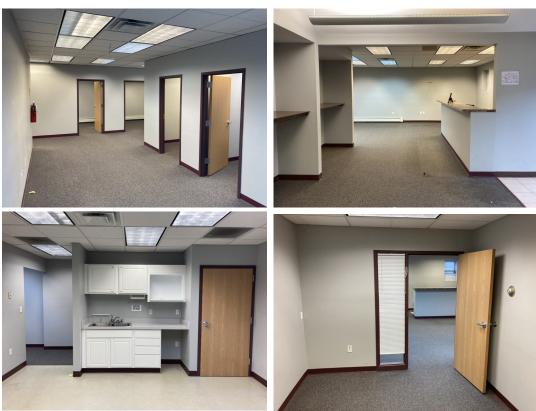

## FOR LEASE

Turn-Key office space in Prime Medical District.

Kitchen, restrooms, reception area and private offices.

All this AND on-site parking.

Perfect for many uses!

\$3,000/Month NNN
831 E 2nd Street • Duluth, MN