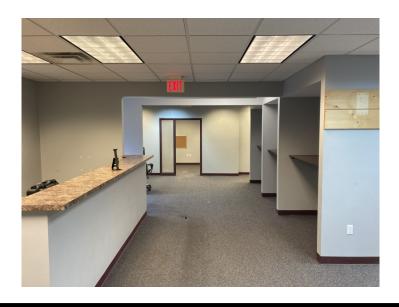

## FOR LEASE

Turn-Key office space in Prime Medical District.

Kitchen, restrooms, reception area and private offices.

All this AND on-site parking.

Perfect for many uses!

\$3,000/Month NNN
831 E 2nd Street • Duluth, MN