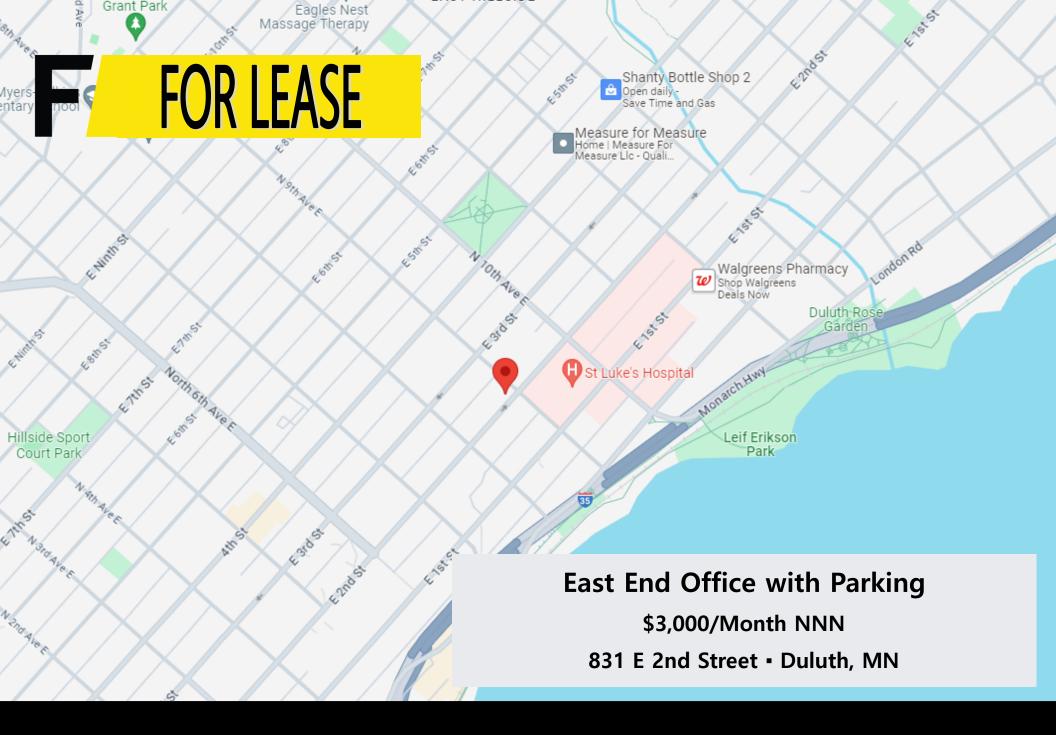

\$3,000/Month NNN 831 E 2nd Street • Duluth, MN

Greg Follmer • Broker MN WI • 218.310.0013 • GregFollmer@gmail.com

230 East Superior Street • Duluth, Minnesota 55802 • Licensed in Minnesota and Wisconsin

## FOR LEASE

Turn-Key office space in Prime Medical District.

Kitchen, restrooms, reception area and private offices.

All this AND on-site parking.

Perfect for many uses!

\$3,000/Month NNN
831 E 2nd Street • Duluth, MN