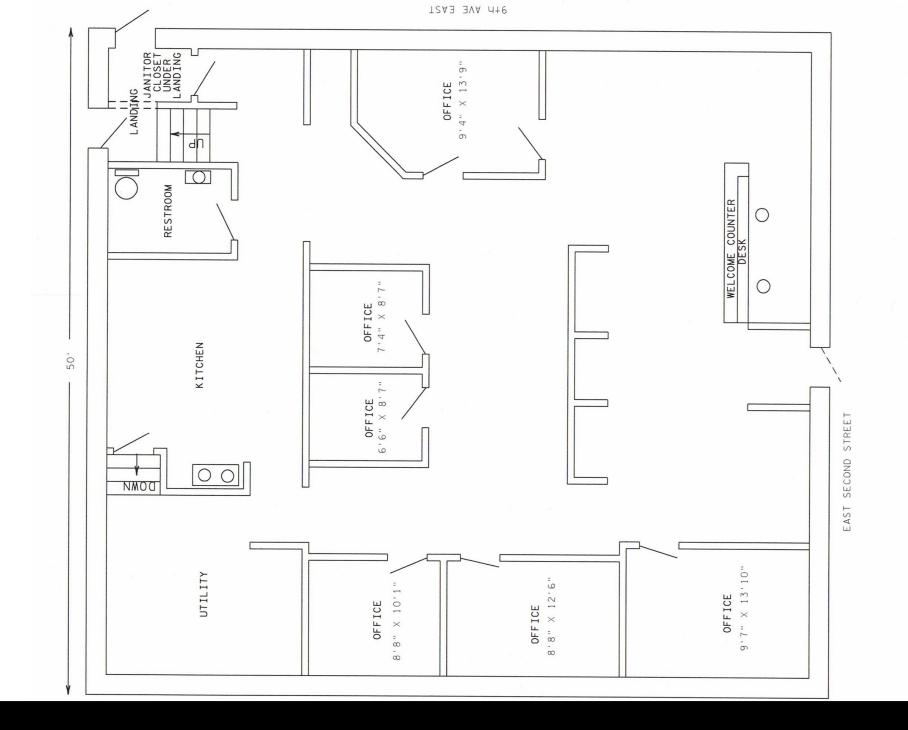

## FOR LEASE

-2,800 SF Office
-Parking in upper lot—5 stalls
-2 compact size stalls next to building
-RE Taxes, Insurance & CAM charges
approximately \$1,000/month
(snow removal extra)
-Separately metered utilities