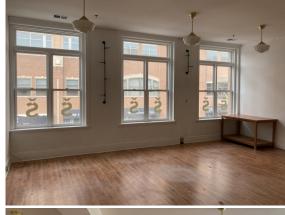

## The Heart of Duluth.. The Iconic Electric Fetus Building

Second Floor 2-room creative use office space. Approximately 750 SF.

Bright, open space with ample windows looking over Superior Street.

\$1,500/Month Gross

**Tour on GregFollmer.com** 

10 E Superior Street, Duluth, MN

"Electric Fetus Building"

SPACE FOR LEASE

Greg Follmer • Broker MN WI • 218.310.0013 • GregFollmer@gmail.com

230 East Superior Street • Duluth, Minnesota 55802 • Licensed in Minnesota and Wisconsin