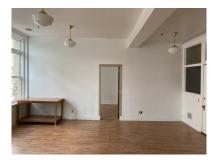

## The Heart of Duluth.. The Iconic Electric Fetus Building

Second Floor 2-room creative use office space. Approximately 750 SF.

Bright, open space with ample windows looking over Superior Street.

\$1,500/Month Gross