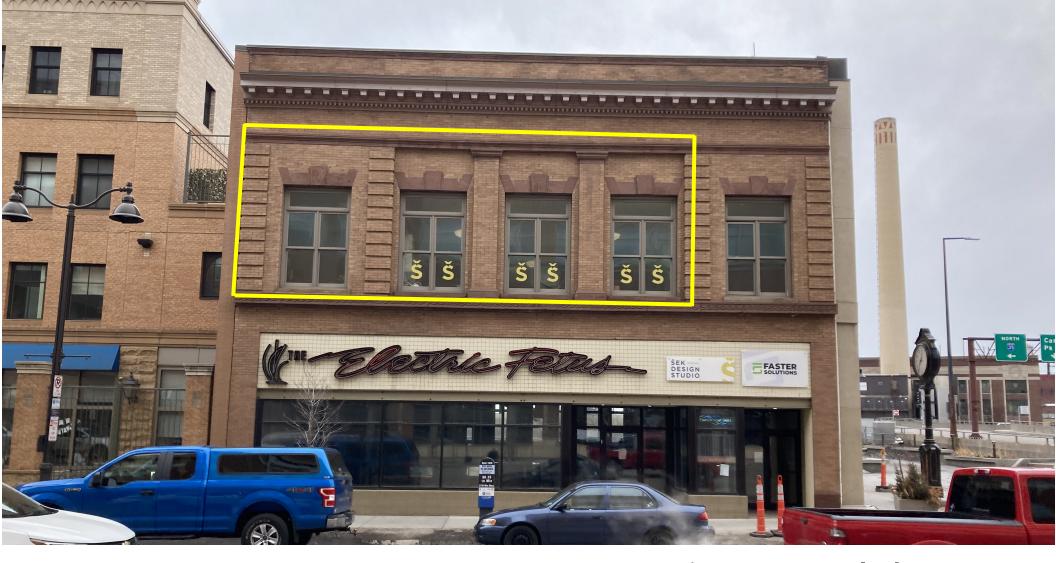

FOR LEASE

10 E Superior Street, Duluth, MN

"Electric Fetus Building"

SPACE FOR LEASE

Greg Follmer • Broker MN WI • 218.310.0013 • GregFollmer@gmail.com

230 East Superior Street • Duluth, Minnesota 55802 • Licensed in Minnesota and Wisconsin

## The Heart of Duluth.. The Iconic Electric Fetus Building

Second Floor 2-room creative use office space. Approximately 750 SF.

Bright, open space with ample windows looking over Superior Street.

\$1,500/Month Gross