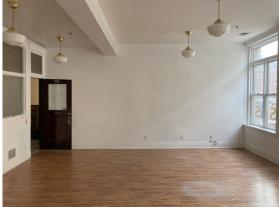

## The Heart of Duluth.. The Iconic Electric Fetus Building

Second Floor 2-room creative use office space. Approximately 750 SF.

Bright, open space with ample windows looking over Superior Street.

\$1,500/Month Gross

**Tour on GregFollmer.com** 

10 E Superior Street, Duluth, MN

"Electric Fetus Building"

SPACE FOR LEASE

Greg Follmer • Broker MN WI • 218.310.0013 • GregFollmer@gmail.com

230 East Superior Street • Duluth, Minnesota 55802 • Licensed in Minnesota and Wisconsin