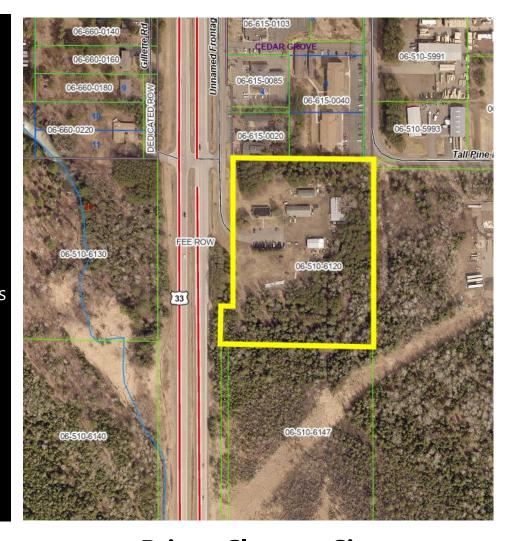

Prime Cloquet Site 1604 S Hwy 33, Cloquet, MN Offered at \$1,250,000

Greg Follmer • Broker MN WI • 218.310.0013 • GregFollmer@gmail.com

- 650' of Highway Frontage
  - 8.24 Acres
- Zoned Highway Commercial
  - #06-510-6120
  - 2023 Taxes \$21,134.00

Prime Gateway Site to Cloquet!

Large flat acreage with all utilities and frontage road at property. It's the first development site as you enter the Cloquet retail corridor! Excellent visibility with this high, level site AND prime Hwy 33 access with frontage road and drive through access to Tall Pine Lane.