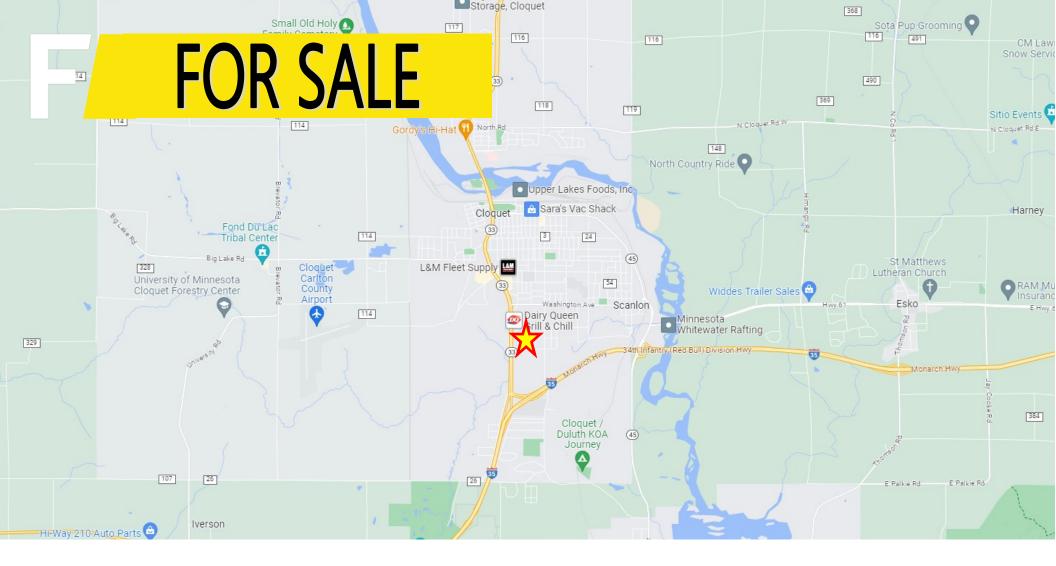

Prime Cloquet Site 1604 S Hwy 33, Cloquet, MN Offered at \$1,250,000

Greg Follmer • Broker MN WI • 218.310.0013 • GregFollmer@gmail.com

- 650' of Highway Frontage
  - 8.24 Acres
- Zoned Highway Commercial
  - #06-510-6120
  - 2023 Taxes \$21,134.00

Prime Gateway Site to Cloquet!

Large flat acreage with all utilities and frontage road at property. It's the first development site as you enter the Cloquet retail corridor! Excellent visibility with this high, level site AND prime Hwy 33 access with frontage road and drive through access to Tall Pine Lane.