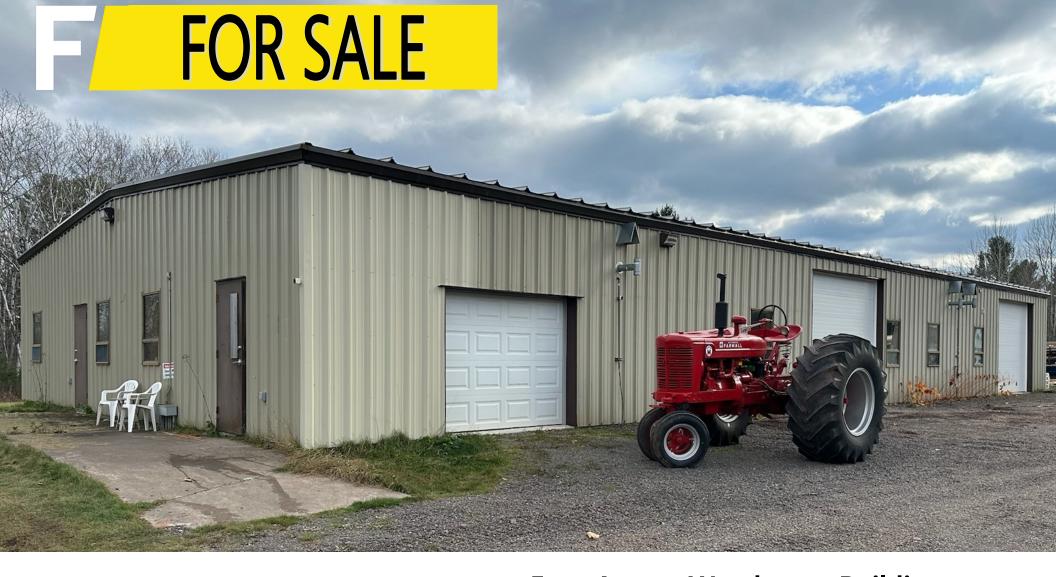

Easy Access Warehouse Building 3302 S Humane Society Rd, Parkland, WI Offered at \$495,000

Greg Follmer • Broker MN WI • 218.310.0013 • GregFollmer@gmail.com

230 East Superior Street • Duluth, Minnesota 55802 • Licensed in Minnesota and Wisconsin

#PA-024-00314-00 2.5 Acres 2022 Taxes \$1,099.06 3 Drive in doors (2-12 & 1-9) 10,000 LB truck lift 5,000 SF

Just 9.3 Miles off High Bridge!
Access during road restrictions
Heated floors
Well & Septic
3 Offices / Bathroom / Breakroom