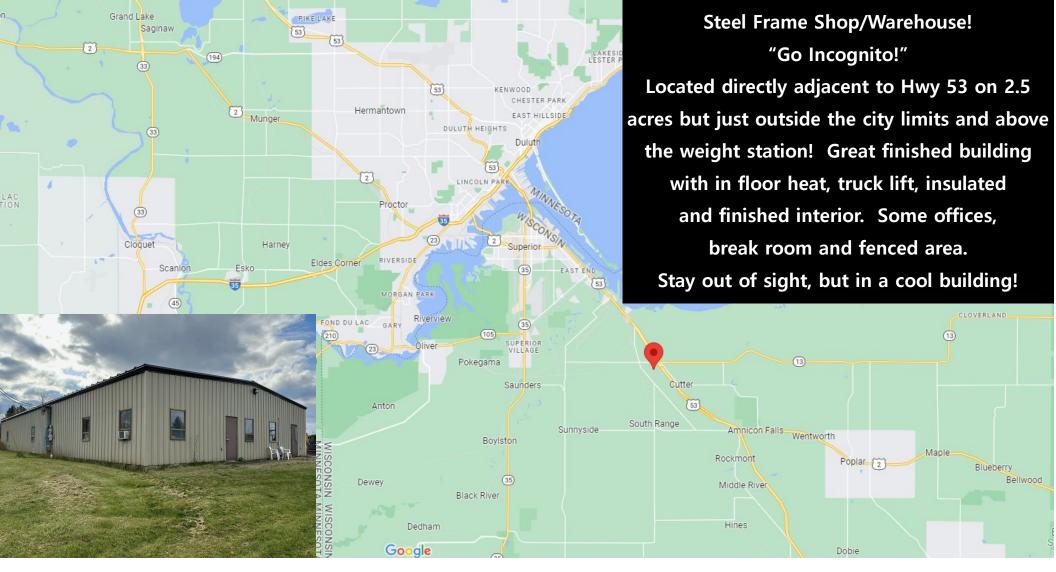

#PA-024-00314-00 2.5 Acres 2022 Taxes \$1,099.06 3 Drive in doors (2-12 & 1-9) 10,000 LB truck lift 5,000 SF

Just 9.3 Miles off High Bridge!
Access during road restrictions
Heated floors
Well & Septic
3 Offices / Bathroom / Breakroom