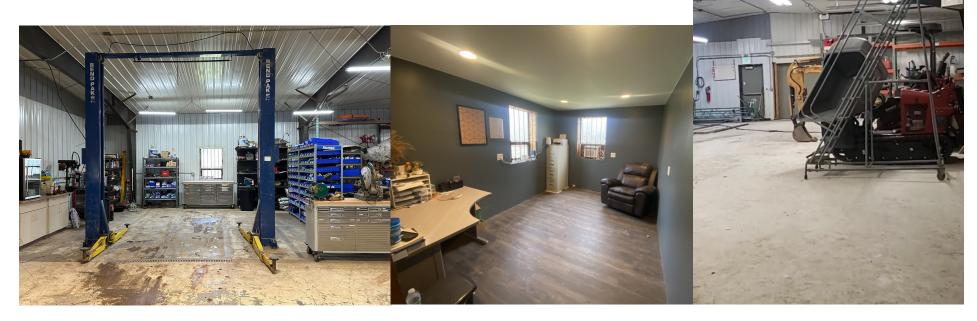

#PA-024-00314-00 2.5 Acres 2022 Taxes \$1,099.06 3 Drive in doors (2-12 & 1-9) 10,000 LB truck lift 5,000 SF

Just 9.3 Miles off High Bridge!
Access during road restrictions
Heated floors
Well & Septic
3 Offices / Bathroom / Breakroom