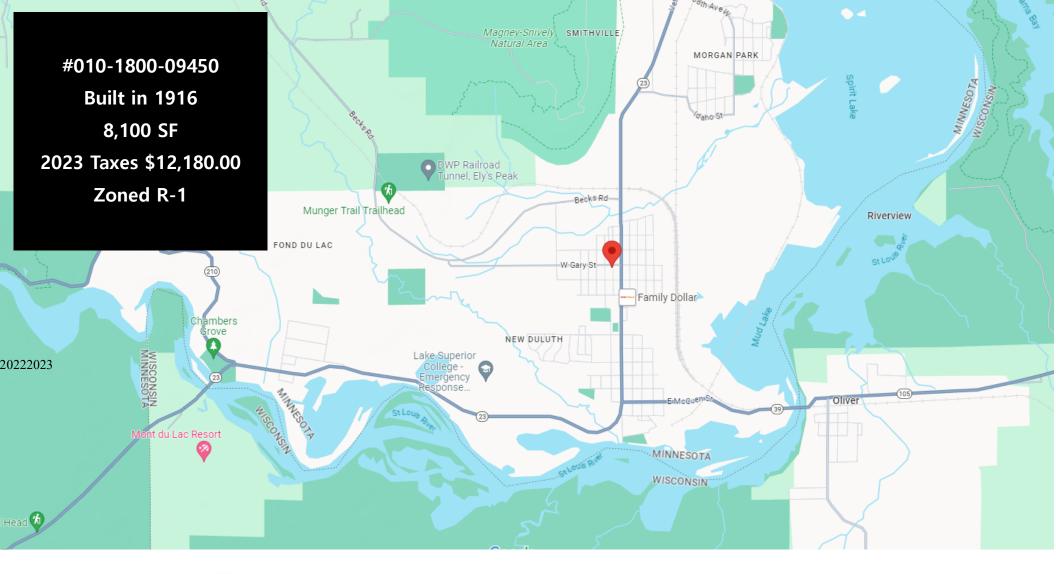

## **Unique Investment Opportunity**

102 W Gary • Duluth, MN Offered at \$1,250,000

Greg Follmer • Broker MN WI • 218.310.0013 • GregFollmer@gmail.com

230 East Superior Street • Duluth, Minnesota 55802 • Licensed in Minnesota and Wisconsin