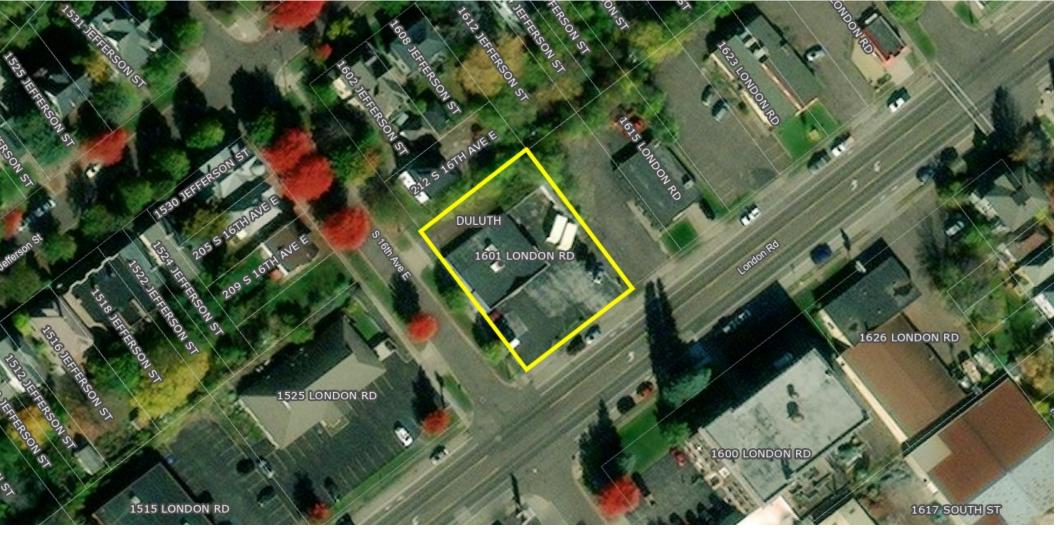

## PRIME—London Rd Building

1601 London Rd • Duluth, MN Offered at \$875,000

Greg Follmer • Broker MN WI • 218.310.0013 • GregFollmer@gmail.com

230 East Superior Street • Duluth, Minnesota 55802 • Licensed in Minnesota and Wisconsin