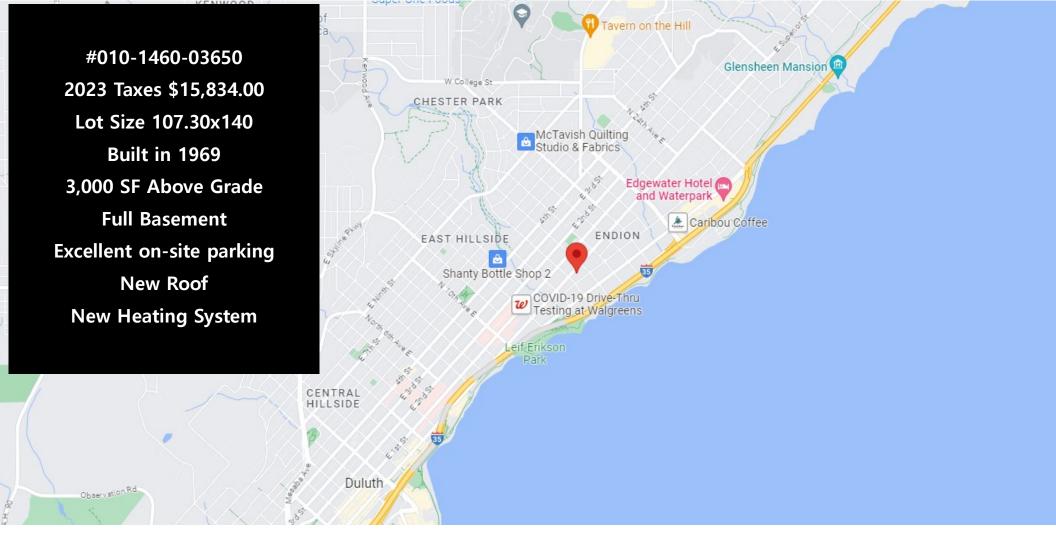

## PRIME—London Rd Building

1601 London Rd • Duluth, MN Offered at \$875,000

Greg Follmer • Broker MN WI • 218.310.0013 • GregFollmer@gmail.com

230 East Superior Street • Duluth, Minnesota 55802 • Licensed in Minnesota and Wisconsin