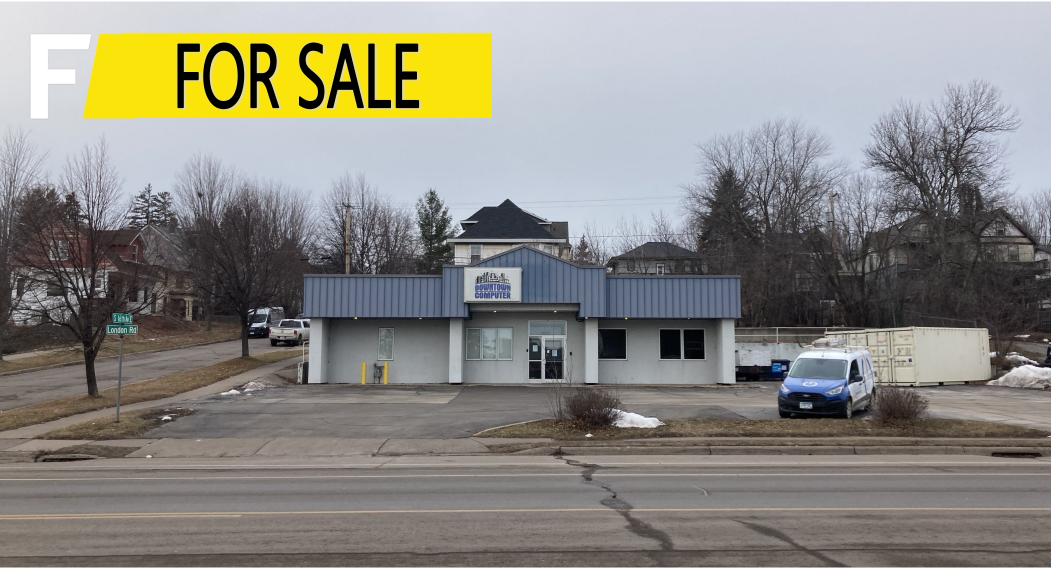

PRIME—London Rd Building

1601 London Rd • Duluth, MN Offered at \$875,000

Greg Follmer • Broker MN WI • 218.310.0013 • GregFollmer@gmail.com

230 East Superior Street • Duluth, Minnesota 55802 • Licensed in Minnesota and Wisconsin

## High Visibility! Excellent Parking!

This 3,000 Square Foot building is the one you have been looking for!

Well Maintained with tons of parking.

Excellent retail or office location.

Possibility for a 2nd floor to be added in the future.