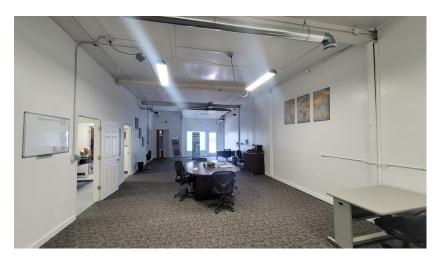

All Information Herein 28513-71955580Deemed Reliable but not Guaran-

- New Roof one shingle/one metal
- Concrete block and steel frame construction
  - Fully finished and insulated interior
- 2-Furnaces/1 year old, baseboard electric in office
  - Two full bathrooms.
- Windows in warehouse/shop for additional light.
  - 2-12' overhead drive-in doors.
  - Ceiling height in shop is 14'
    - Air compressor will stay
  - All exterior drainage installed with a pump
    - Fenced, paved yard with roller gate
      - Steel Sided
- Outdoor storage unit stays or can be removed
  - Excellent Condition