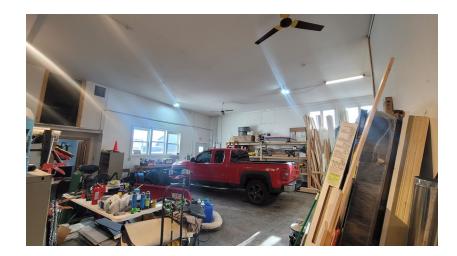

All Information Herein 28513-71955580Deemed Reliable but not Guaran-

- New Roof one shingle/one metal
- Concrete block and steel frame construction
  - Fully finished and insulated interior
- 2-Furnaces/1 year old, baseboard electric in office
  - Two full bathrooms.
- Windows in warehouse/shop for additional light.
  - 2-12' overhead drive-in doors.
  - Ceiling height in shop is 14'
    - Air compressor will stay
  - All exterior drainage installed with a pump
    - Fenced, paved yard with roller gate
      - Steel Sided
- Outdoor storage unit stays or can be removed
  - Excellent Condition