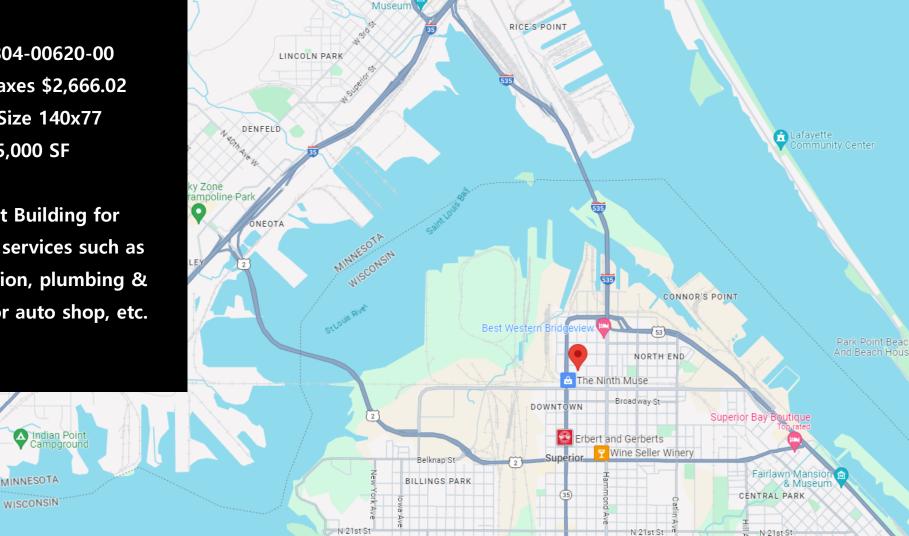

All Information Herein Deemed Reliable but not Guaranteed

#04-804-00620-00 2022 Taxes \$2,666.02 Lot Size 140x77 5,000 SF

**Perfect Building for** business services such as construction, plumbing & heating or auto shop, etc.