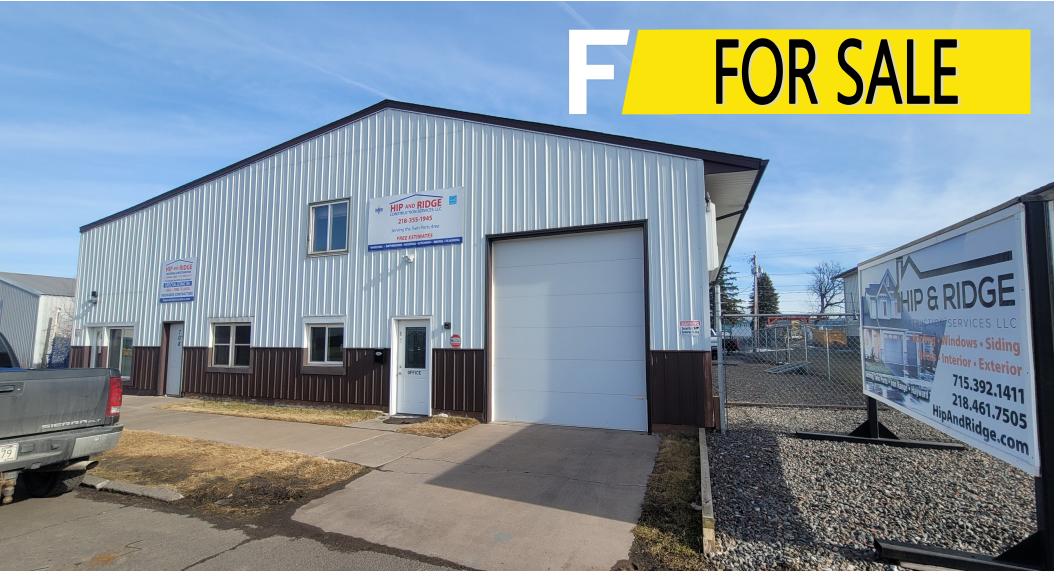

Shop/Warehouse Building 708 Ogden Ave, Superior, WI Offered at \$595,000

Greg Follmer • Broker MN WI • 218.310.0013 • GregFollmer@gmail.com

230 East Superior Street • Duluth, Minnesota 55802 • Licensed in Minnesota and Wisconsin

## **PRIME**—London Rd Building

708 Ogden Ave, Superior, WI Offered at \$595,000

Greg Follmer • Broker MN WI • 218.310.0013 • GregFollmer@gmail.com

230 East Superior Street • Duluth, Minnesota 55802 • Licensed in Minnesota and Wisconsin

All Information Herein Deemed Reliable but not Guaranteed

Shop/Warehouse Buildng

708 Ogden Ave, Superior, WI Offered at \$595,000

Greg Follmer • Broker MN WI • 218.310.0013 • GregFollmer@gmail.com

230 East Superior Street • Duluth, Minnesota 55802 • Licensed in Minnesota and Wisconsin