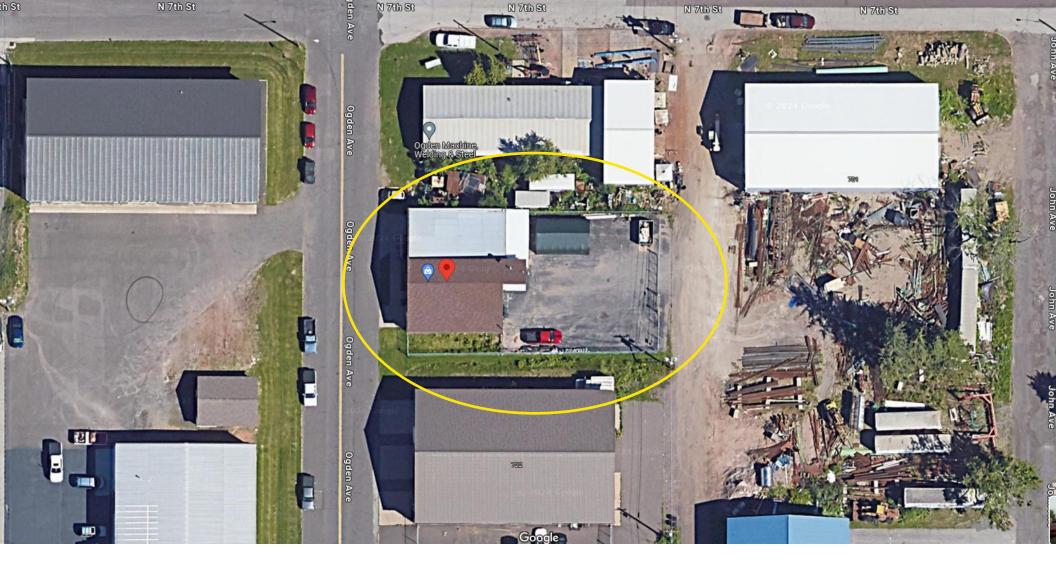

Shop/Warehouse Building 708 Ogden Ave, Superior, WI Offered at \$595,000

Greg Follmer • Broker MN WI • 218.310.0013 • GregFollmer@gmail.com

230 East Superior Street • Duluth, Minnesota 55802 • Licensed in Minnesota and Wisconsin

All Information Herein Deemed Reliable but not Guaranteed

#04-804-00620-00 2022 Taxes \$2,666.02 Lot Size 140x77 5,000 SF

**Perfect Building for** business services such as construction, plumbing & heating or auto shop, etc.