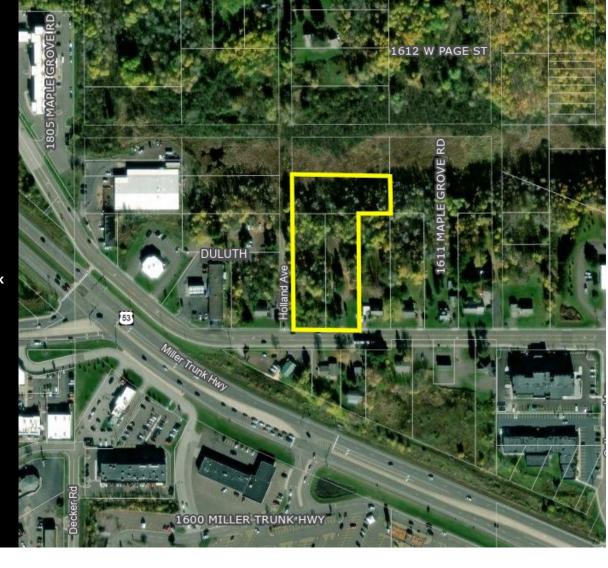

## PRIME Miller Hill Mall Area Site

Located at 1635 Maple Grove Rd., Duluth, MN, this 2.5-acre parcel presents an incredible opportunity! Zoned MU-C and boasting 205' of Maple Grove frontage, this site offers a perfect location for commercial development with high visibility from Miller Trunk. The absence of existing buildings simplifies your development process, saving time and resources.

With all utilities already in place the potential for this property is unlimited. Excellent eyeline connectivity to Miller Trunk and its strategic position near Miller Hill Mall make this property truly standout. Priced at \*\*\$595,000\*\*, this prime plot is an ideal investment for those seeking high-impact commercial land.