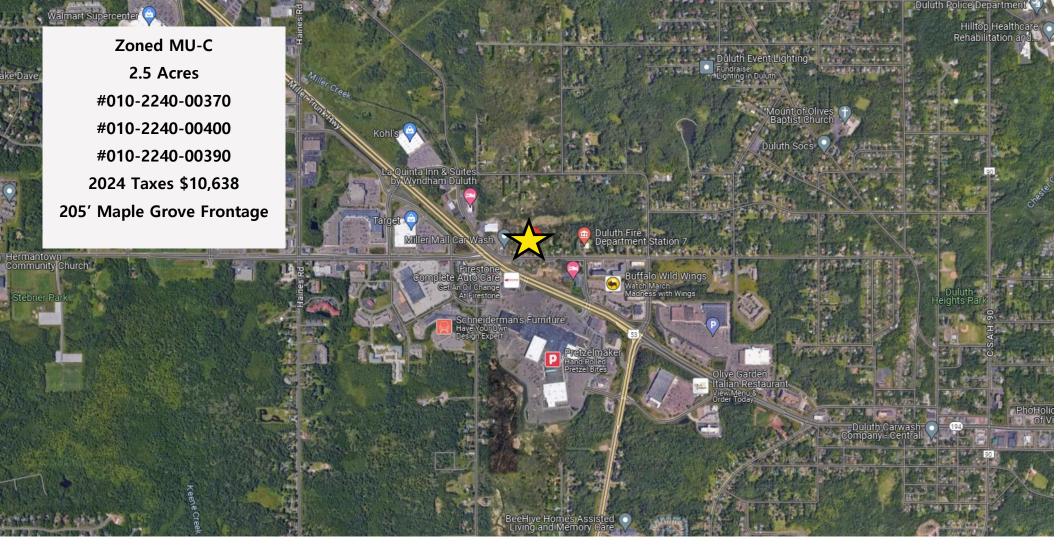

## PRIME Miller Hill Mall Area Site

Located at 1635 Maple Grove Rd., Duluth, MN, this 2.5-acre parcel presents an incredible opportunity! Zoned MU-C and boasting 205' of Maple Grove frontage, this site offers a perfect location for commercial development with high visibility from Miller Trunk. The absence of existing buildings simplifies your development process, saving time and resources.

With all utilities already in place the potential for this property is unlimited. Excellent eyeline connectivity to Miller Trunk and its strategic position near Miller Hill Mall make this property truly standout. Priced at \*\*\$595,000\*\*, this prime plot is an ideal investment for those seeking high-impact commercial land.