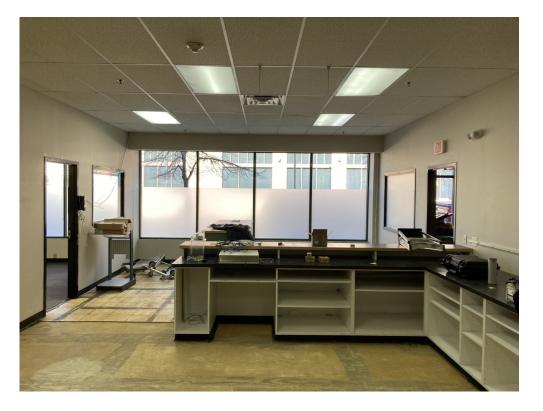

## The Heart of Downtown Duluth!

Sitting on the corner of Lake Ave and 1st Street this three room space is perfect for many uses! Formally home to the Paper Hog, this space could be a great office or retail location. Easy street parking and right across the avenue from the Tech Ramp. At an affordable Gross Lease Rate this one is worth checking out before it's gone!