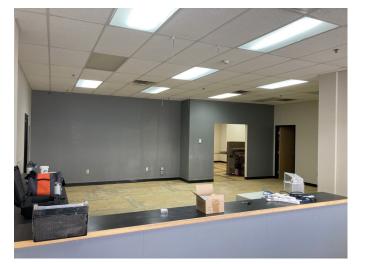

## The Heart of Downtown Duluth!

Sitting on the corner of Lake Ave and 1st Street this three room space is perfect for many uses! Formally home to the Paper Hog, this space could be a great office or retail location. Easy street parking and right across the avenue from the Tech Ramp. At an affordable Gross Lease Rate this one is worth checking out before it's gone!