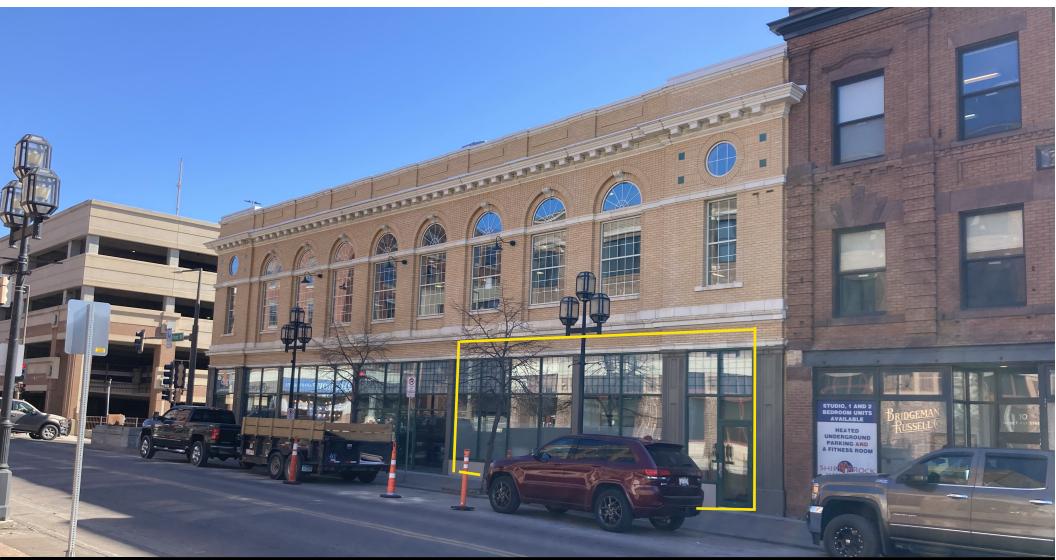

## The Heart of Downtown Duluth!

Sitting on the corner of Lake Ave and 1st Street this three room space is perfect for many uses! Formally home to the Paper Hog, this space could be a great office or retail location. Easy street parking and right across the avenue from the Tech Ramp. At an affordable Gross Lease Rate this one is worth checking out before it's gone!