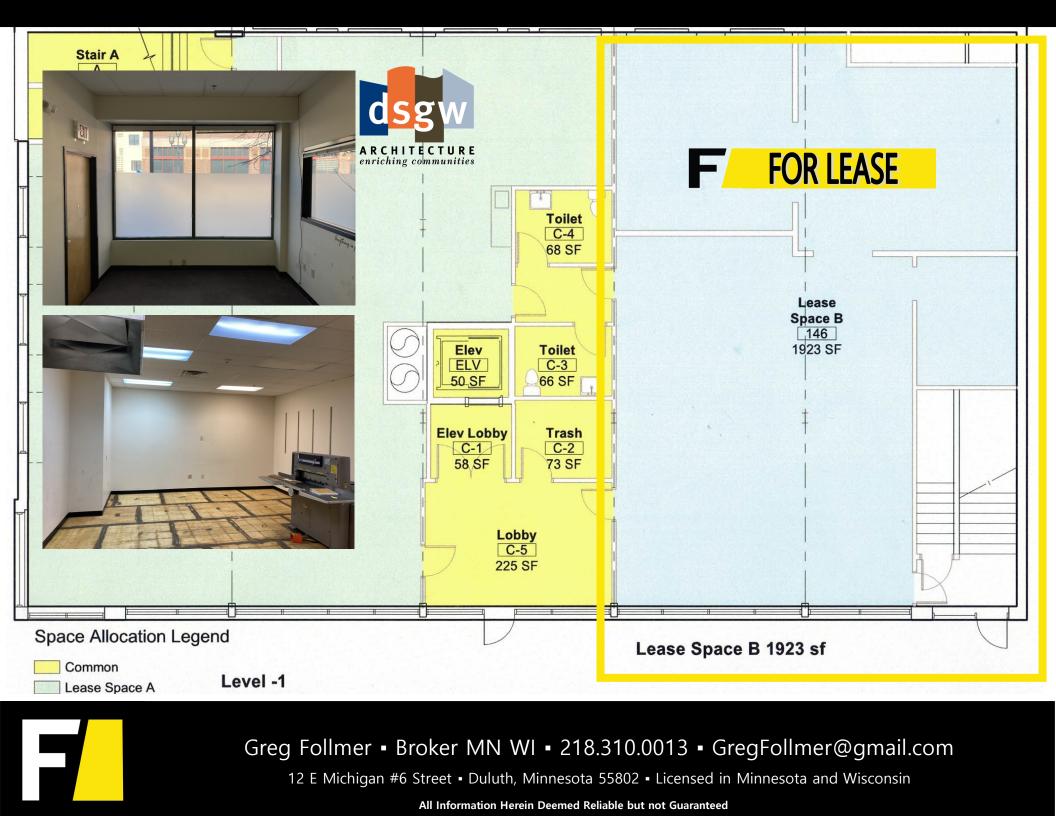

## The Heart of Downtown Duluth!

Sitting on the corner of Lake Ave and 1st Street this three room space is perfect for many uses! Formally home to the Paper Hog, this space could be a great office or retail location. Easy street parking and right across the avenue from the Tech Ramp. At an affordable Gross Lease Rate this one is worth checking out before it's gone!