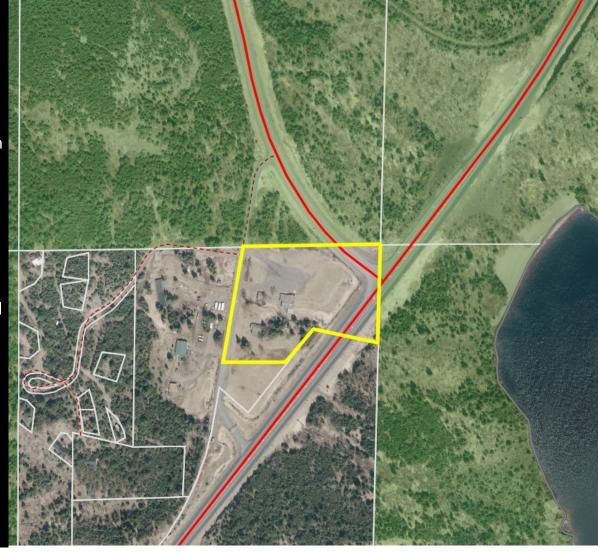

## **Beautiful Lake Superior Views!**

Exciting Opportunity on the Shores of Lake Superior sitting on the corner of Highway 1 and Scenic Highway 61 between Duluth and Grand Marais.

Hotel? Campground? Retail? Restaurant?

Bring your dream, and put it to work at this prime commercial Site. Two older homes and garage on site, could be rehabbed or removed.

Contact us now to explore the potential.

5715 State Hwy 1
Silver Bay, MN
Offered at \$395,000