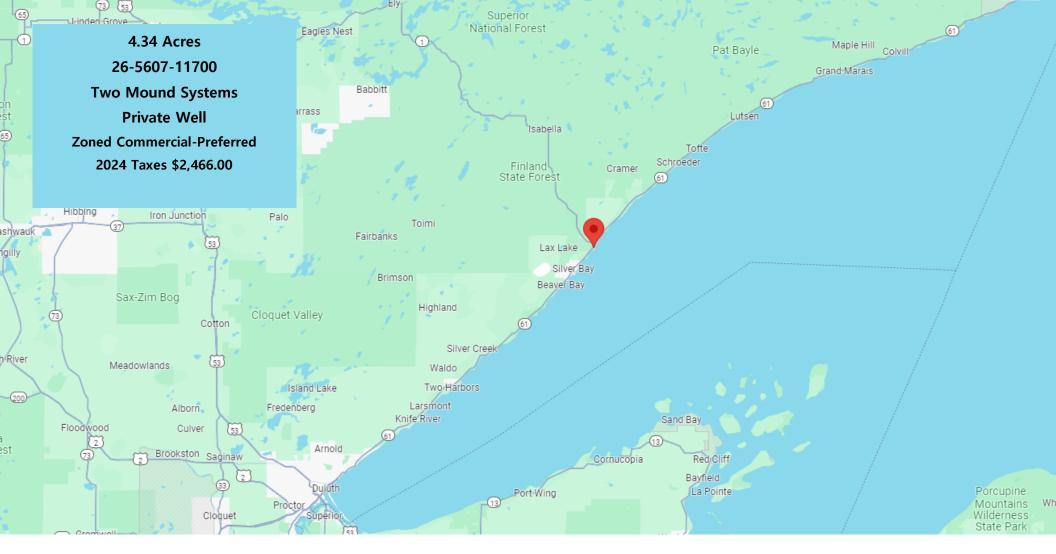

## **Beautiful Lake Superior Views!**

Exciting Opportunity on the Shores of Lake Superior sitting on the corner of Highway 1 and Scenic Highway 61 between Duluth and Grand Marais.

Hotel? Campground? Retail? Restaurant?

Bring your dream, and put it to work at this prime commercial Site. Two older homes and garage on site, could be rehabbed or removed.

Contact us now to explore the potential.

5715 State Hwy 1
Silver Bay, MN
Offered at \$395,000