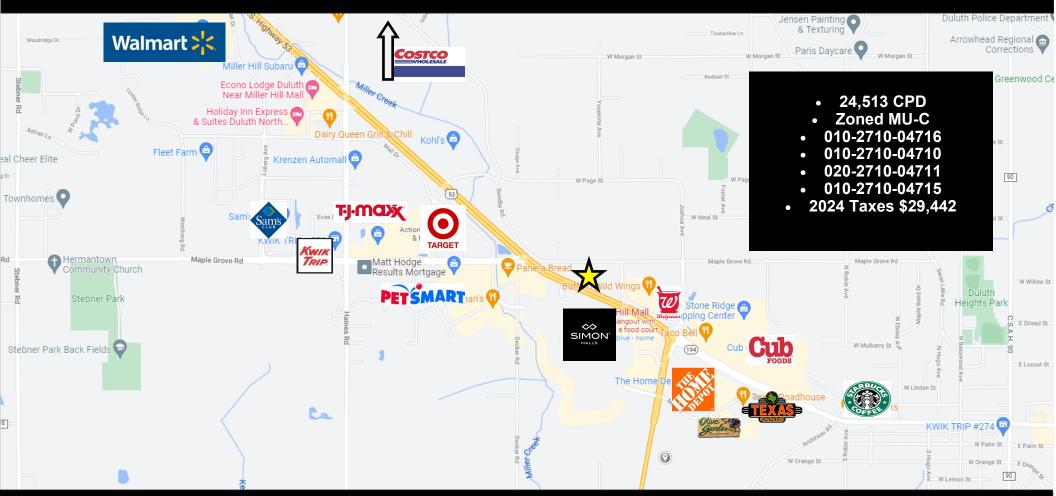

### Highway 53 & Maple Grove Rd Offered at \$2,250,000

Prime Miller Hill Mall Commercial Lot!

-Zoned MU-C -Approximately 3.1 Usable Acres

Rare Opportunity for a Top Development Site. Direct Visibility to the best retail corridor in the region.

# **APPROXIMATLEY 3.1 Usable Acres**

**Greg Follmer, Broker MN & WI** 218-310-0013 gregfollmer@gmail.com Folmer COMMERCIAL REAL ESTATE 12 E Superior Street #6 Duluth, MN 55802 218-310-0013 www.GregFollmer.com Licensed in MN and Wisconsin