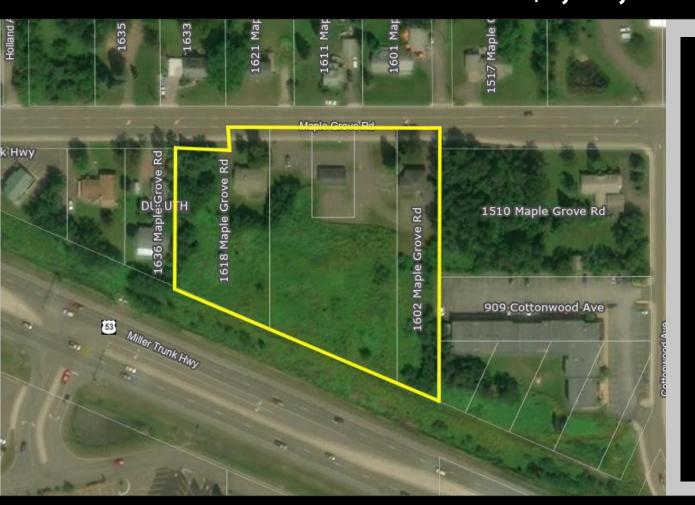

### Highway 53 & Maple Grove Rd Offered at \$2,250,000

Prime Miller Hill Mall Commercial Lot!

-Zoned MU-C -Approximately 3.1 Usable Acres

Rare Opportunity for a Top Development Site. Direct Visibility to the best retail corridor in the region.

# **APPROXIMATLEY 3.1 Usable Acres**

**Greg Follmer, Broker MN & WI** 218-310-0013 gregfollmer@gmail.com Folmer COMMERCIAL REAL ESTATE 12 E Superior Street #6 Duluth, MN 55802 218-310-0013 www.GregFollmer.com Licensed in MN and Wisconsin