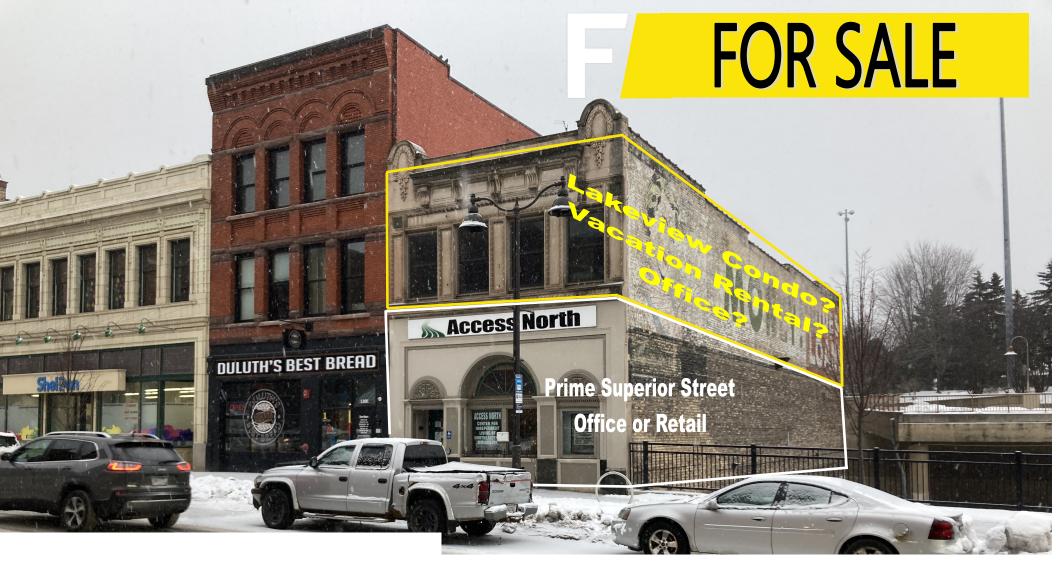

## FOR SALE

This building is the perfect building with three levels of quality finished square footage. Great office space with ADA lift at rear main floor to access conference rooms. Second floor with Lake Superior Views. Main floor could be converted for retail uses. Basement level walks out to Michigan Street. Located on a Prime Developing location in Downtown Duluth!

# ENJOY ONE OF DULUTHS BEST MARKET LOCATIONS IN THE RAPIDLY DEVELOPLING HART DISTRRICT!

Lakeview 2nd Floor has great potential for transformation to a high-end condo/
Airbnb, etc. with onsite parking!!