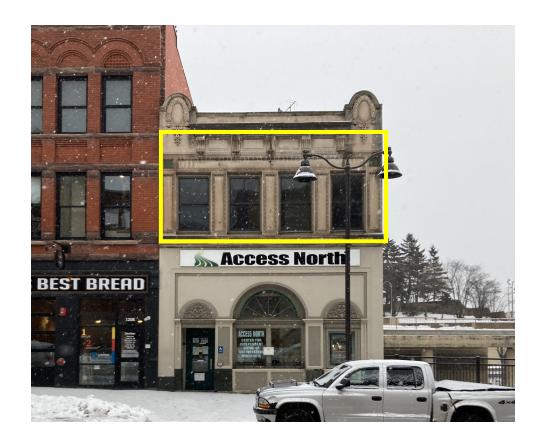

# ENJOY ONE OF DULUTHS BEST MARKET LOCATIONS IN THE RAPIDLY DEVELOPLING HART DISTRRICT!

Lakeview 2nd Floor has great potential for transformation to a high-end condo/
Airbnb, etc. with onsite parking!!

## FOR SALE

This building is the perfect building with three levels of quality finished square footage. Great office space with ADA lift at rear main floor to access conference rooms. Second floor with Lake Superior Views. Main floor could be converted for retail uses. Basement level walks out to Michigan Street. Located on a Prime Developing location in Downtown Duluth!