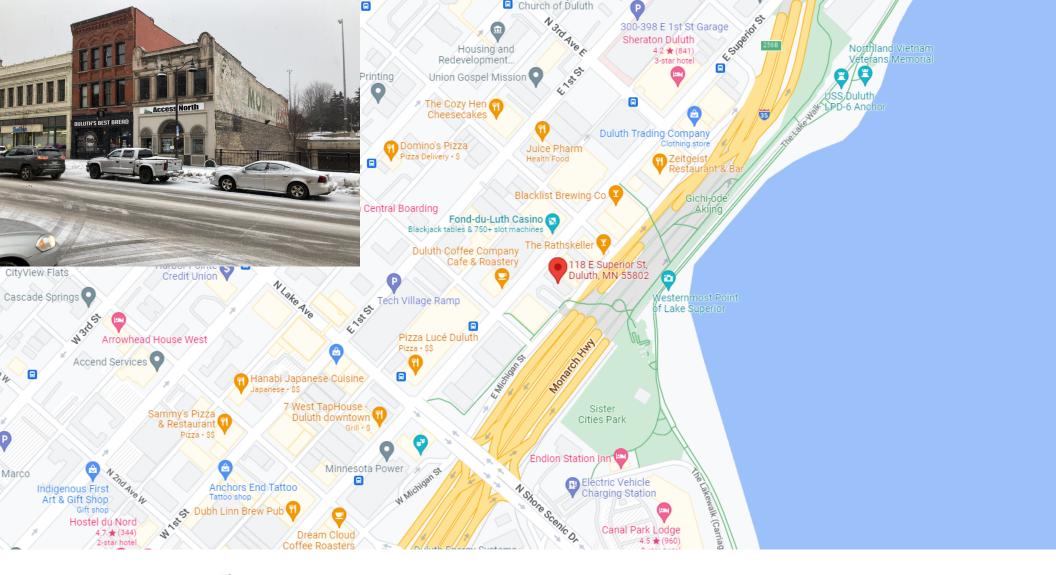

### **DOWNTOWN DULUTH HART DISTRICT**

118 E Superior St • Duluth, MN 55802 Offered at \$999,000

Greg Follmer • Broker MN WI • 218.310.0013 • GregFollmer@gmail.com

230 East Superior Street • Duluth, Minnesota 55802 • Licensed in Minnesota and Wisconsin

#### DOWNTOWN DULUTH HART DISTRICT

118 E Superior St Offered at \$999,000

Greg Follmer • Broker MN WI • 218.310.0013 • GregFollmer@gmail.com

230 East Superior Street • Duluth, Minnesota 55802 • Licensed in Minnesota and Wisconsin

### DOWNTOWN DULUTH HART DISTRICT

118 E Superior St Offered at \$999,000

### DOWNTOWN DULUTH HART DISTRICT

118 E Superior St Offered at \$999,000

Greg Follmer • Broker MN WI • 218.310.0013 • GregFollmer@gmail.com

230 East Superior Street • Duluth, Minnesota 55802 • Licensed in Minnesota and Wisconsin