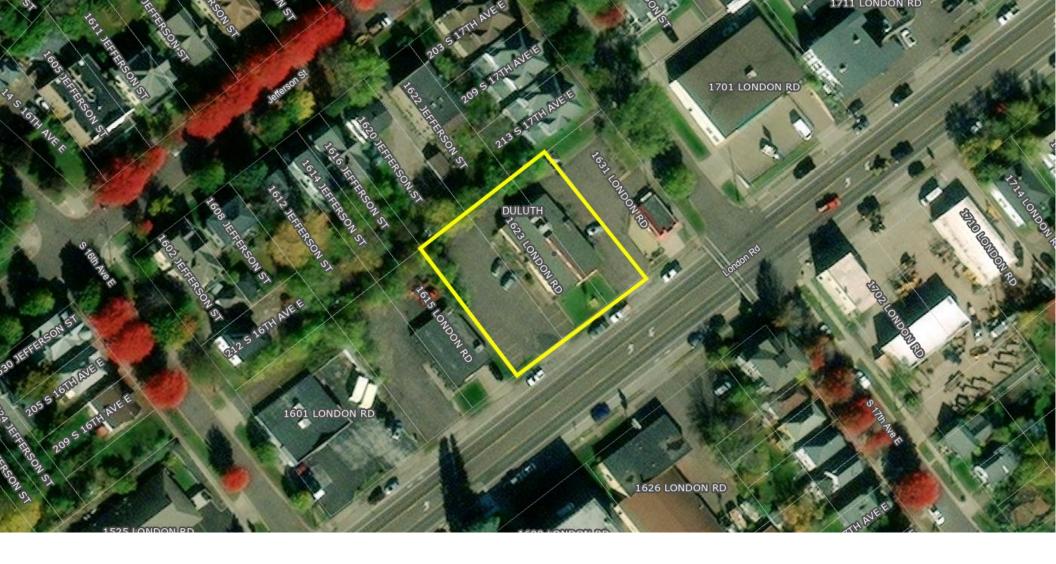

Offered at \$995,000 1623 London Rd • Duluth, MN Unbeatable Visibility on London Road

Greg Follmer • Broker MN WI • 218.310.0013 • GregFollmer@gmail.com

230 East Superior Street • Duluth, Minnesota 55802 • Licensed in Minnesota and Wisconsin

230 East Superior Street • Duluth, Minnesota 55802 • Licensed in Minnesota and Wisconsin

All Information Herein Deemed Reliable but not Guaranteed

#010-1460-03610 #010-1460-03600 #010-1460-03620 2024 Taxes \$20,178.00 Lot Size 140x140 Built in 1981 3,520 SF Above Grade Full, finished basement Excellent on-site parking