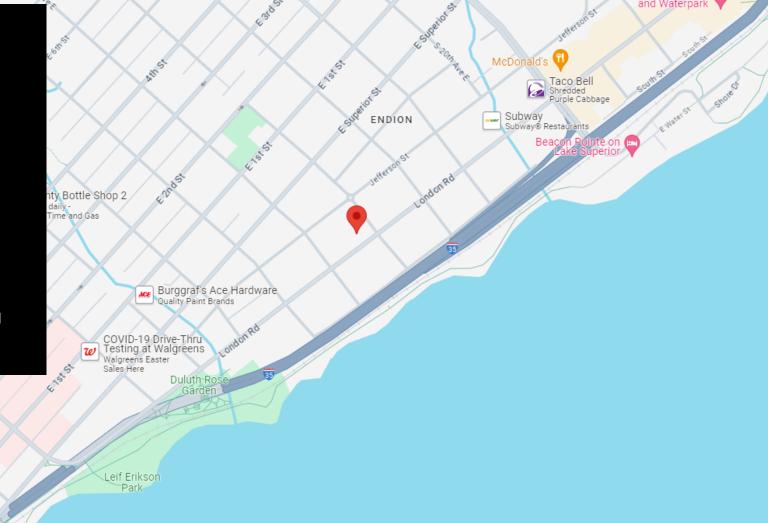

## Opportunity Knocks!! Prime London Road Location with ample parking! Business not included, bring your idea to life in this prime spot. Excellent Parking, 3,500 SF with a full, finished basement. Huge potential in this high traffic, high visibility location.

230 East Superior Street • Duluth, Minnesota 55802 • Licensed in Minnesota and Wisconsin

All Information Herein Deemed Reliable but not Guaranteed

#010-1460-03610 #010-1460-03600 #010-1460-03620 2024 Taxes \$20,178.00 Lot Size 140x140 Built in 1981 3,520 SF Above Grade Full, finished basement Excellent on-site parking