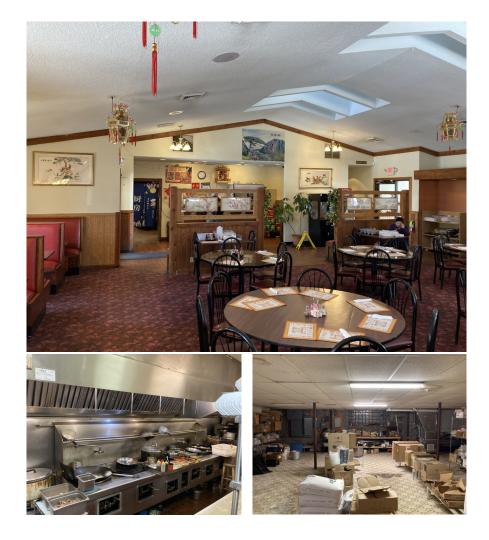

## Opportunity Knocks!! Prime London Road Location with ample parking! Business not included, bring your idea to life in this prime spot. Excellent Parking, 3,500 SF with a full, finished basement. Huge potential in this high traffic, high visibility location.

230 East Superior Street • Duluth, Minnesota 55802 • Licensed in Minnesota and Wisconsin

All Information Herein Deemed Reliable but not Guaranteed

#010-1460-03610 #010-1460-03600 #010-1460-03620 2024 Taxes \$20,178.00 Lot Size 140x140 Built in 1981 3,520 SF Above Grade Full, finished basement Excellent on-site parking