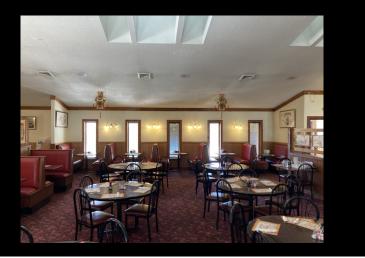

## Opportunity Knocks!! Prime London Road Location with ample parking! Business not included, bring your idea to life in this prime spot. Excellent Parking, 3,500 SF with a full, finished basement. Huge potential in this high traffic, high visibility location.

230 East Superior Street • Duluth, Minnesota 55802 • Licensed in Minnesota and Wisconsin

All Information Herein Deemed Reliable but not Guaranteed

#010-1460-03610 #010-1460-03600 #010-1460-03620 2024 Taxes \$20,178.00 Lot Size 140x140 Built in 1981 3,520 SF Above Grade Full, finished basement Excellent on-site parking