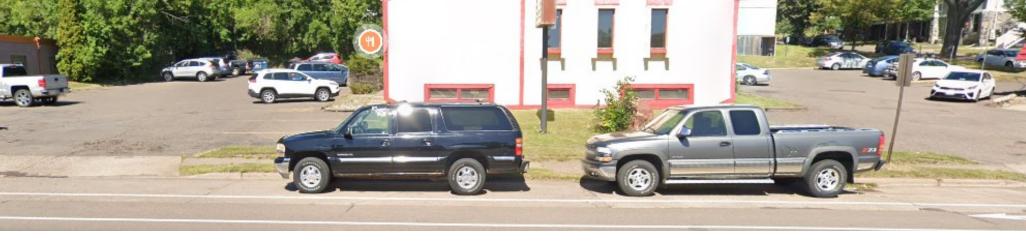

## Opportunity Knocks!! Prime London Road Location with ample parking! Business not included, bring your idea to life in this prime spot. Excellent Parking, 3,500 SF with a full, finished basement. Huge potential in this high traffic, high visibility location.

230 East Superior Street • Duluth, Minnesota 55802 • Licensed in Minnesota and Wisconsin

All Information Herein Deemed Reliable but not Guaranteed

#010-1460-03610 #010-1460-03600 #010-1460-03620 2024 Taxes \$20,178.00 Lot Size 140x140 Built in 1981 3,520 SF Above Grade Full, finished basement Excellent on-site parking