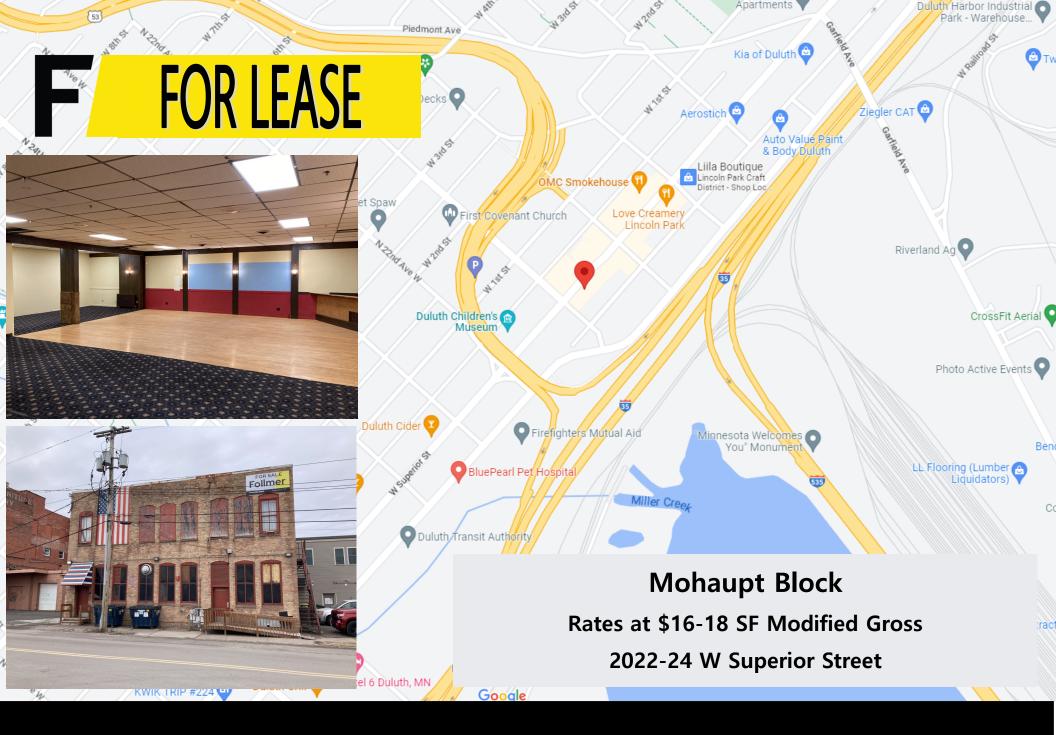

## Mohaupt Block Rates at \$16-18 SF Modified Gross 2022-24 W Superior Street

Sitting in the middle of the rapidly expanding Lincoln Park Arts & Crafts District you will find the Mohaupt Block which has been serving the area since 1913. Originally built as 5 & 10¢ Variety Store, the Mohaupt Block building is now a multi-tenant building with a mix of retail and office. Bring your business to work where you play and join this rapidly expanding Lincoln Park business community!

## **Mohaupt Block**

Rates at \$16-18 SF Modified Gross

2022-24 W Superior Street

Two Prime street level retail spaces available.

-Excellent street level spaces

-Modified Gross Lease, water, sewer & electric billed monthly, heat included