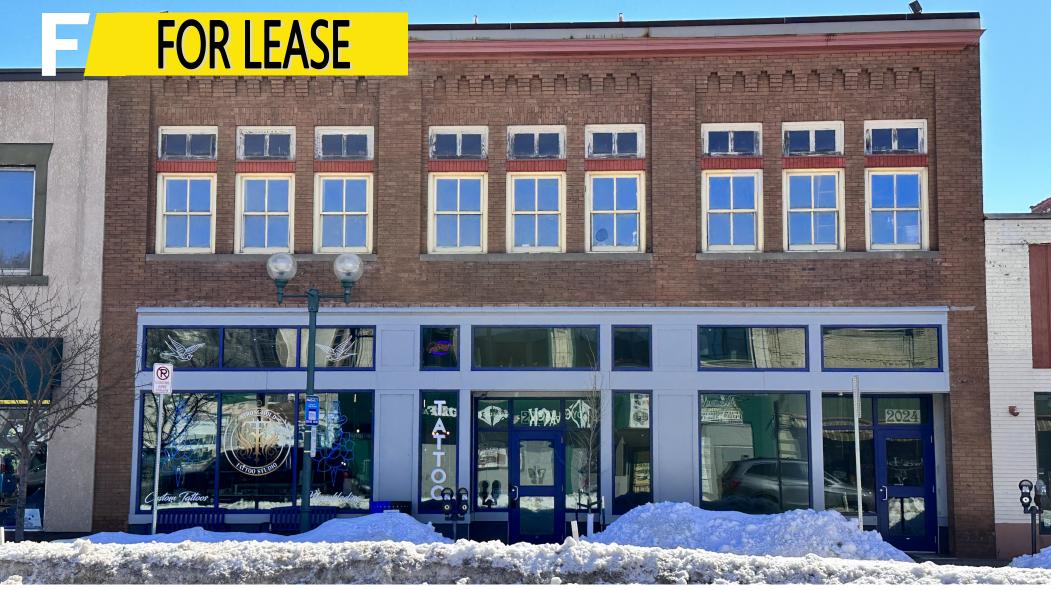

**FOR LEASE** 

## Mohaupt Block Rates at \$16-18 SF Modified Gross 2022-24 W Superior Street

Sitting in the middle of the rapidly expanding Lincoln Park Arts & Crafts District you will find the Mohaupt Block which has been serving the area since 1913. Originally built as 5 & 10¢ Variety Store, the Mohaupt Block building is now a multi-tenant building with a mix of retail and office. Bring your business to work where you play and join this rapidly expanding Lincoln Park business community!