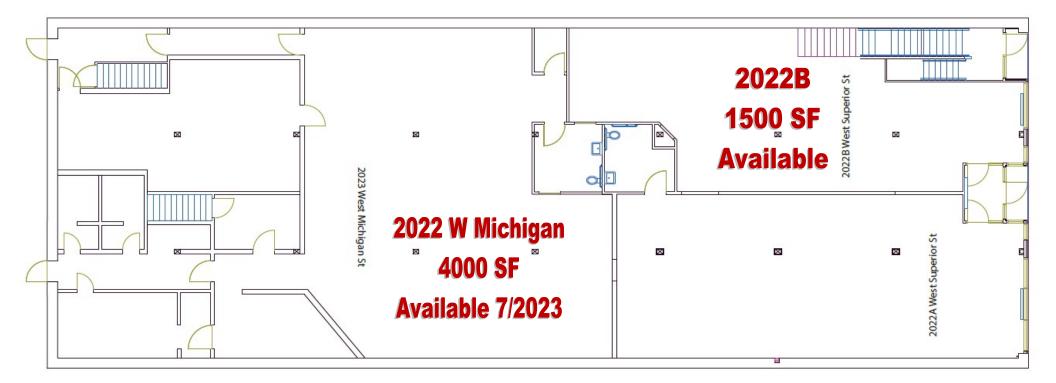

## **Mohaupt Block**

Rates at \$16-18 SF Modified Gross

2022-24 W Superior Street

Two Prime street level retail spaces available.

-Excellent street level spaces

-Modified Gross Lease, water, sewer & electric billed monthly, heat included