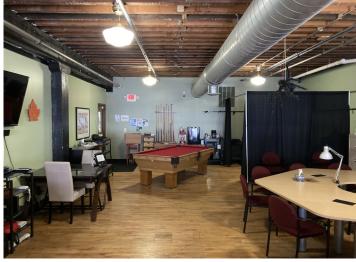

## FOR LEASE

Unique Location in the heart of
Downtown Duluth! Open space with
hardwood floors and exposed beam
ceiling. ADA accessible off of
Michigan Street entrance and Superior
Street access. Metered street parking,
and nearby ramp or lot parking
options. Best of all, walk out
your door and up the stairs to the
Lakewalk.