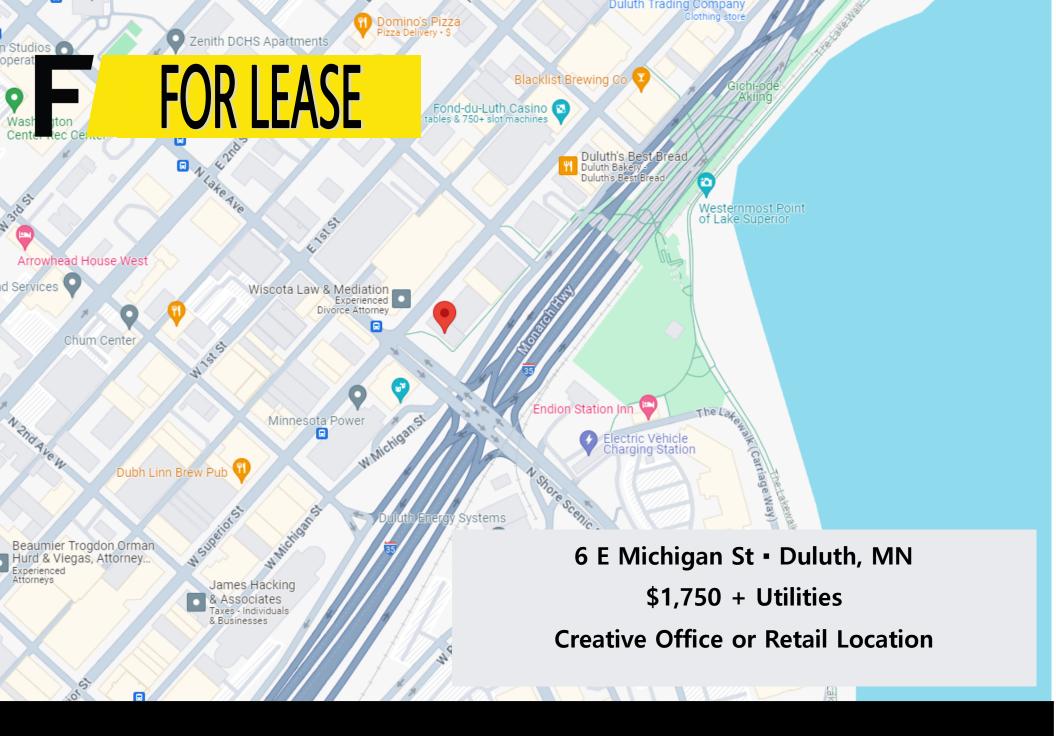

6 E Michigan St • Duluth, MN \$1,750 + Utilities Creative Office or Retail Location

Greg Follmer • Broker MN WI • 218.310.0013 • GregFollmer@gmail.com

230 East Superior Street • Duluth, Minnesota 55802 • Licensed in Minnesota and Wisconsin

6 E Michigan St • Duluth, MN \$1,750 + Utilities Creative Office or Retail Location

Greg Follmer • Broker MN WI •

218.310.0013 • GregFollmer@gmail.com