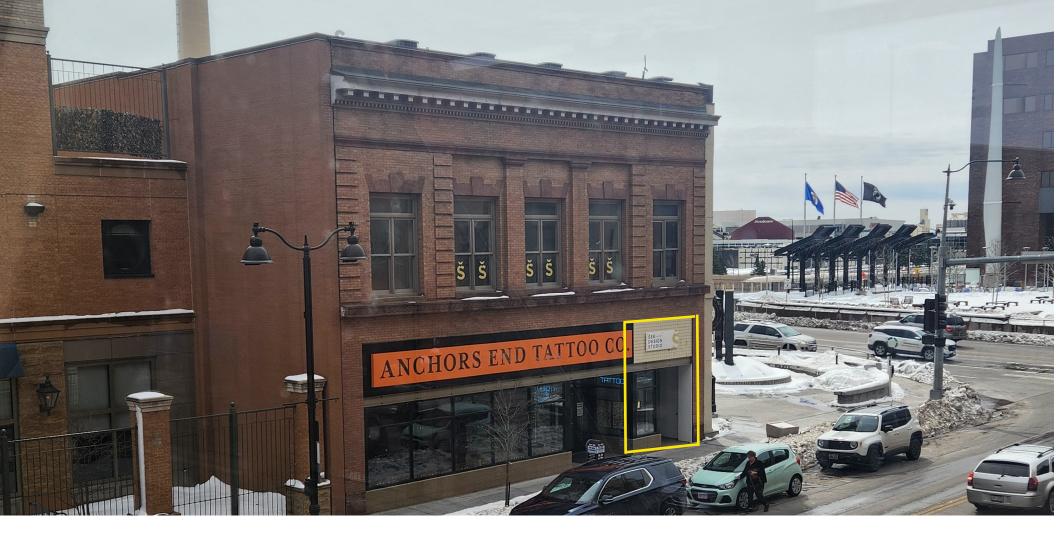

## FOR LEASE

Unique Location in the heart of
Downtown Duluth! Open space with
hardwood floors and exposed beam
ceiling. ADA accessible off of
Michigan Street entrance and Superior
Street access. Metered street parking,
and nearby ramp or lot parking
options. Best of all, walk out
your door and up the stairs to the
Lakewalk.