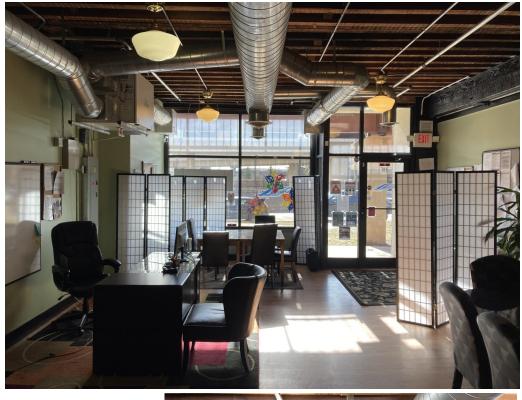

## FOR LEASE

Unique Location in the heart of
Downtown Duluth! Open space with
hardwood floors and exposed beam
ceiling. ADA accessible off of
Michigan Street entrance and Superior
Street access. Metered street parking,
and nearby ramp or lot parking
options. Best of all, walk out
your door and up the stairs to the
Lakewalk.