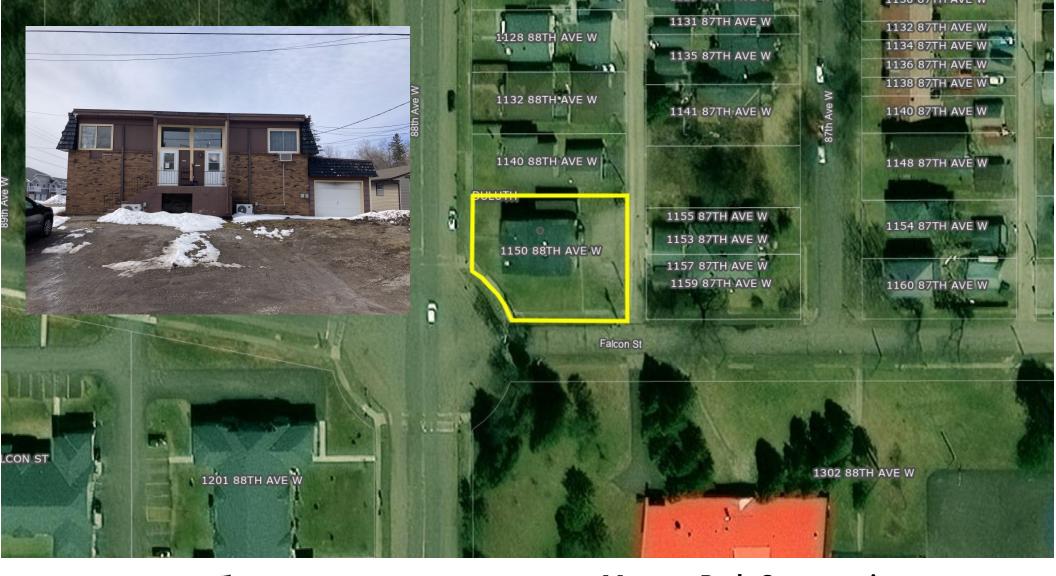

Morgan Park Opportunity
1150 88th Ave W • Duluth, MN
Offered at \$395,000

Greg Follmer • Broker MN WI • 218.310.0013 • GregFollmer@gmail.com

230 East Superior Street • Duluth, Minnesota 55802 • Licensed in Minnesota and Wisconsin