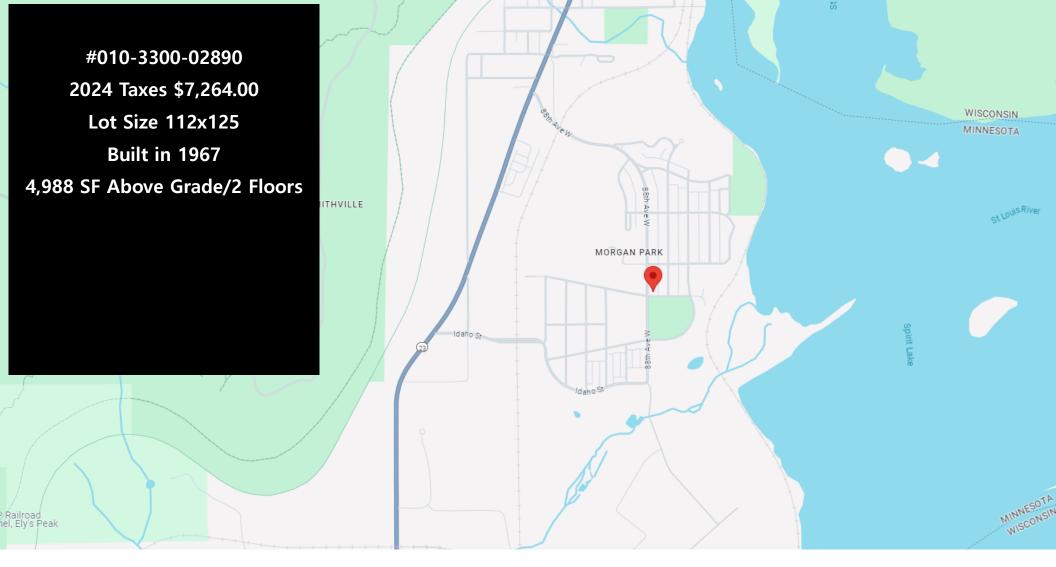

Morgan Park Opportunity
1150 88th Ave W • Duluth, MN
Offered at \$395,000

Greg Follmer • Broker MN WI • 218.310.0013 • GregFollmer@gmail.com