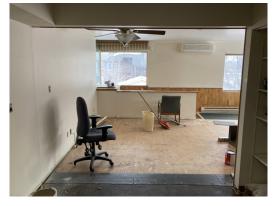

## Morgan Park!

Quality two-story brick commercial building. Previous medical office on 1st floor, two residential apartments upstairs. Lots of parking, great corner in Morgan Park.

So many possibilities for this building...
-Investment

-Live/work space

-Convert lower level to residential Call today for details.

Morgan Park Opportunity
1150 88th Ave W • Duluth, MN
Offered at \$395,000

Greg Follmer • Broker MN WI • 218.310.0013 • GregFollmer@gmail.com