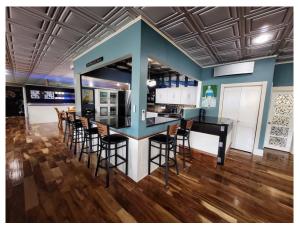

The second floor is a beautifully remodeled vacation rental! The 4,000 ft<sup>2</sup> luxury loft comes fully furnished with everything you need to run your turnkey vacation rental business, including push button reclining leather theater seating, remote control blackout blinds, a pool table, poker table, a beautiful glass dish set for 40 people, and a hot tub! Seller is looking to make a quick sale so bring your offers today! Check out the Airbnb listing here: https://air.tl/zquzskos

Beautifully renovated, call for a tour today!