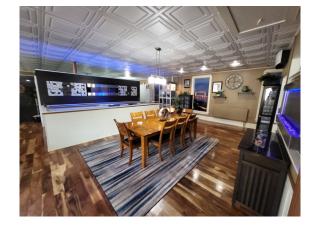

The second floor is a beautifully remodeled vacation rental! The 4,000 ft<sup>2</sup> luxury loft comes fully furnished with everything you need to run your turnkey vacation rental business, including push button reclining leather theater seating, remote control blackout blinds, a pool table, poker table, a beautiful glass dish set for 40 people, and a hot tub! Seller is looking to make a quick sale so bring your offers today! Check out the Airbnb listing here: https://air.tl/zquzskos

Beautifully renovated, call for a tour today!