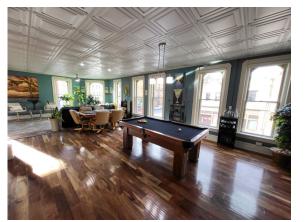

The second floor is a beautifully remodeled vacation rental! The 4,000 ft<sup>2</sup> luxury loft comes fully furnished with everything you need to run your turnkey vacation rental business, including push button reclining leather theater seating, remote control blackout blinds, a pool table, poker table, a beautiful glass dish set for 40 people, and a hot tub! Seller is looking to make a quick sale so bring your offers today! Check out the Airbnb listing here: https://air.tl/zquzskos

Beautifully renovated, call for a tour today!