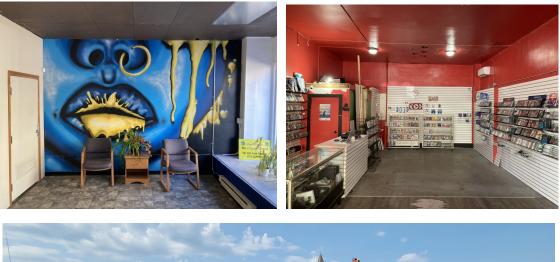

#### First and First in Downtown Duluth!!

This historic downtown building has many updates including, new roof, windows, heating/AC system and an on-demand hot water system. This is a multi-use building with commercial/retail space on the street level and is currently fully rented. The walk out basement has three recently updated storage rooms, of which two are rented.

The second floor is a beautifully remodeled vacation rental! The 4,000 ft<sup>2</sup> luxury loft comes fully furnished with everything you need to run your turnkey vacation rental business, including push button reclining leather theater seating, remote control blackout blinds, a pool table, poker table, a beautiful glass dish set for 40 people, and a hot tub! Seller is looking to make a quick sale so bring your offers today! Check out the Airbnb listing here: https://air.tl/zquzskos