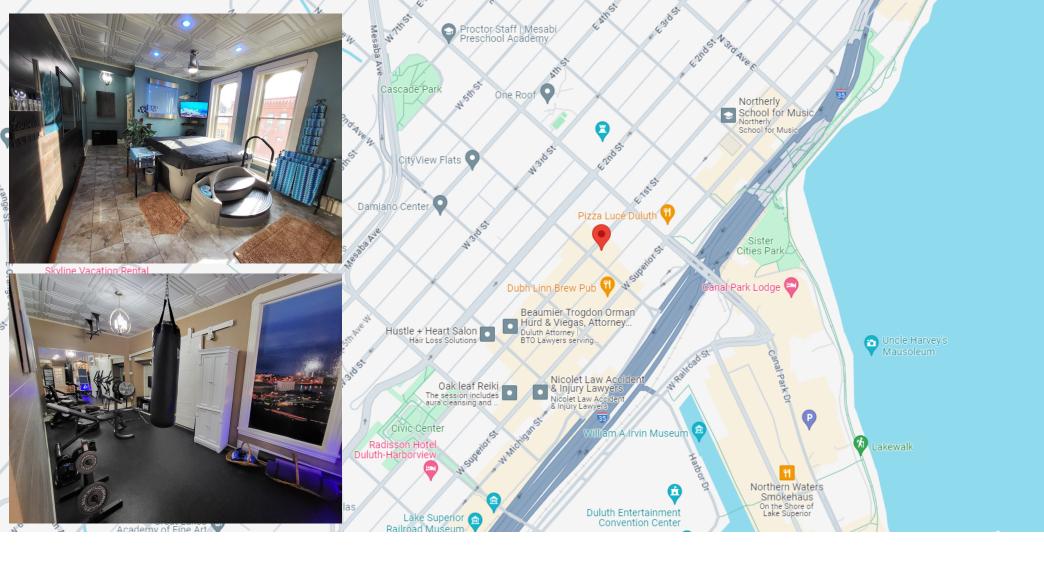

The second floor is a beautifully remodeled vacation rental! The 4,000 ft<sup>2</sup> luxury loft comes fully furnished with everything you need to run your turnkey vacation rental business, including push button reclining leather theater seating, remote control blackout blinds, a pool table, poker table, a beautiful glass dish set for 40 people, and a hot tub! Seller is looking to make a quick sale so bring your offers today! Check out the Airbnb listing here: https://air.tl/zquzskos

## **Beautifully Updated Multi-Use Building**

30 W 1st Street • Duluth, MN Offered at \$1,100,000

Greg Follmer • Broker MN WI • 218.310.0013 • GregFollmer@gmail.com

230 East Superior Street • Duluth, Minnesota 55802 • Licensed in Minnesota and Wisconsin