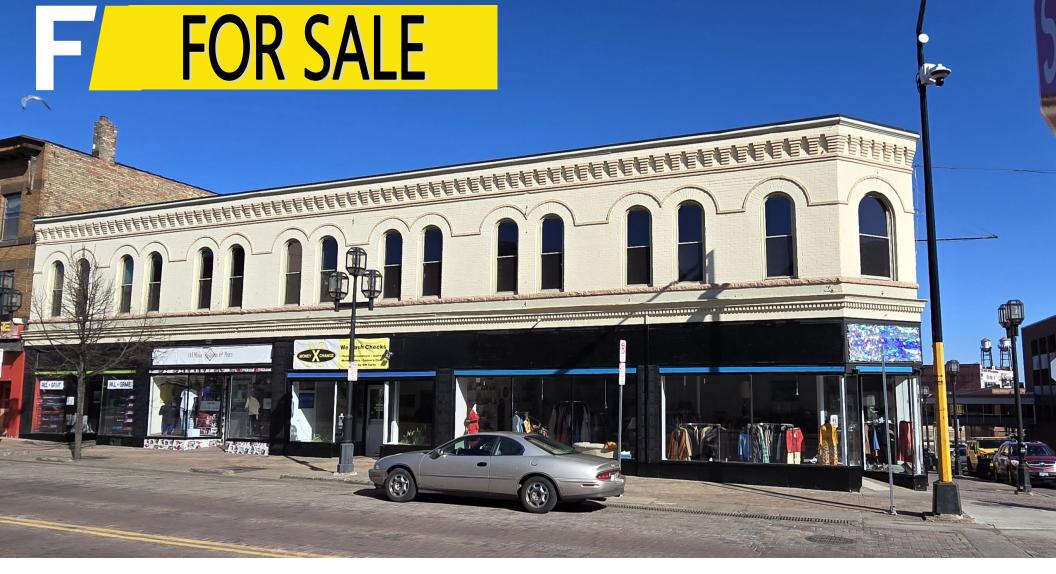

## **Beautifully Updated Multi-Use Building**

30 W 1st Street • Duluth, MN Offered at \$1,100,000

Greg Follmer • Broker MN WI • 218.310.0013 • GregFollmer@gmail.com

230 East Superior Street • Duluth, Minnesota 55802 • Licensed in Minnesota and Wisconsin

#### First and First in Downtown Duluth!!

This historic downtown building has many updates including, new roof, windows, heating/AC system and an on-demand hot water system. This is a multi-use building with commercial/retail space on the street level and is currently fully rented. The walk out basement has three recently updated storage rooms, of which two are rented.