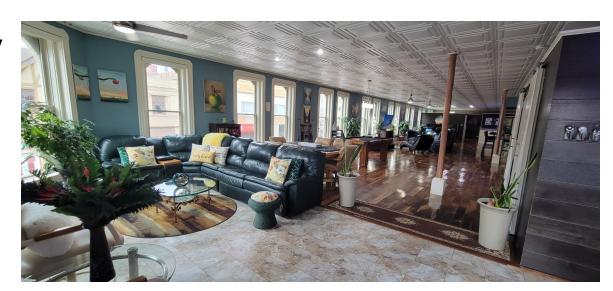

The second floor is a beautifully remodeled vacation rental! The 4,000 ft<sup>2</sup> luxury loft comes fully furnished with everything you need to run your turnkey vacation rental business, including push button reclining leather theater seating, remote control blackout blinds, a pool table, poker table, a beautiful glass dish set for 40 people, and a hot tub! Seller is looking to make a quick sale so bring your offers today! Check out the Airbnb listing here: https://air.tl/zquzskos

Beautifully renovated, call for a tour today!