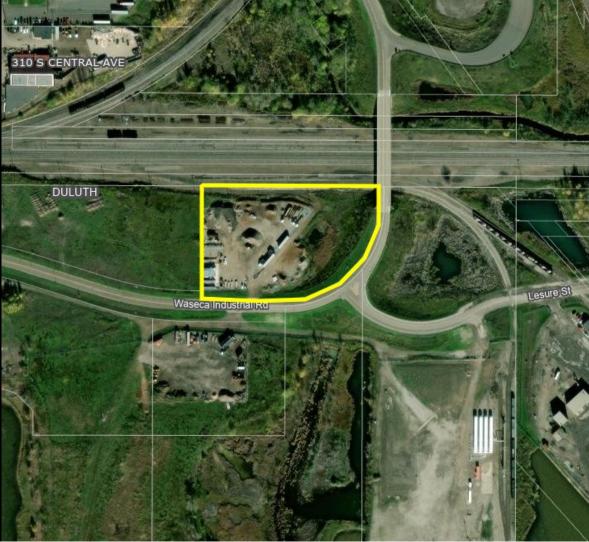

#010-0130-00257 2024 Taxes \$1,108.71 Approximately 4.75 acres

Presenting an exceptional opportunity for industrial development in Duluth, Minnesota, Waseca Industrial Road is a prime 4.75-acre parcel priced at \$365,000. Located in the Waseca Industrial Park, this property offers advantageous features such as rail service access, industrial waterfront, and easy proximity to I-35. Its strategic positioning makes it a lucrative investment ideal for construction ventures. The 2024 taxes for this property are \$1,108.71. Don't miss out on this chance to secure a valuable piece of land in a well-connected industrial hub.